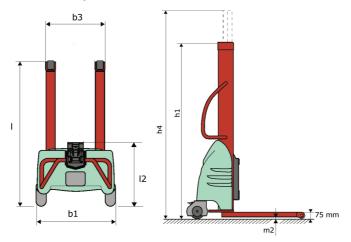

## **KLEOS EB 250 D18**

|      | Technical characteristics                               |    | Metric              |
|------|---------------------------------------------------------|----|---------------------|
| 1.1  | Manufacturer                                            |    | Manitou             |
| 1.2  | Model Name                                              |    | Kleos EB 250 D18    |
| 1.3  | Power source                                            |    | Electrical - Lead   |
| 1.4  | Operator type                                           |    | Pedestrian          |
| 1.5  | Max. capacity                                           | Q  | 250 kg              |
| 1.6  | Load center of gravity                                  | С  | 250 mm              |
|      | Weight                                                  |    |                     |
| 2.1  | Overall weight without tools                            |    | 155 kg              |
|      | Wheels                                                  |    |                     |
| 3.1  | Tires type                                              |    | Nylon               |
| 3.2  | Dimensions of front wheels                              |    | 2x (75x65)          |
| 3.3  | Dimensions of rear wheels                               |    | 2x (150x50)         |
|      | Dimensions                                              |    |                     |
| 4.2  | Mast lowered height                                     | h1 | 1585 mm             |
| 4.5  | Mast extended height                                    | h4 | 2475 mm             |
| 4.19 | Overall length                                          | l1 | 1032 mm             |
| 4.20 | Length to face of forks                                 | 12 | 571 mm              |
| 4.21 | Overall width                                           | b1 | 710 mm              |
| 4.32 | Ground clearance at centre of wheelbase                 | m2 | 40 mm               |
|      | Performances                                            |    |                     |
| 5.2  | Lifting speed (laden / unladen)                         |    | 0.07 m/s / 0.07 m/s |
| 5.3  | Lowering speed (laden / unladen)                        |    | 0.10 m/s / 0.10 m/s |
| 5.11 | Parking brake                                           |    | Mecanic             |
|      | Engine                                                  |    |                     |
| 6.2  | Lift motor rating at S3 15%                             |    | 1.20 kW             |
| 6.4  | Battery voltage / capacity                              |    | 12 V / 110 Ah       |
|      | Miscellaneous                                           |    |                     |
| 8.4  | Sound level at the driver's ear according to DIN 12 053 |    | 65 dB               |

## Kleos EB 250 D18 - Dimensional drawing