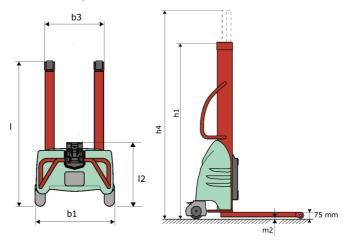

## **KLEOS EB 250 D18**

|      | Technical characteristics                               |    | Metric              |
|------|---------------------------------------------------------|----|---------------------|
| 1.1  | Manufacturer                                            |    | Manitou             |
| 1.2  | Model Name                                              |    | EB 250 D18          |
| 1.3  | Power source                                            |    | Electrical          |
| 1.4  | Operator type                                           |    | Pedestrian          |
| 1.5  | Max. capacity                                           | Q  | 250 kg              |
| 1.6  | Load center of gravity                                  | С  | 250 mm              |
|      | Weight                                                  |    |                     |
| 2.1  | Overall weight without tools                            |    | 155 kg              |
|      | Wheels                                                  |    |                     |
| 3.1  | Tires type                                              |    | Nylon               |
| 3.2  | Dimensions of front wheels                              |    | 2x (75x65)          |
| 3.3  | Dimensions of rear wheels                               |    | 2x (150x50)         |
|      | Dimensions                                              |    |                     |
| 4.2  | Mast lowered height                                     | h1 | 1585 mm             |
| 4.5  | Mast extended height                                    | h4 | 2475 mm             |
| 4.19 | Overall length                                          | 11 | 1032 mm             |
| 4.20 | Length to face of forks                                 | 12 | 571 mm              |
| 4.21 | Overall width                                           | b1 | 710 mm              |
| 4.32 | Ground clearance at centre of wheelbase                 | m2 | 40 mm               |
|      | Performances                                            |    |                     |
| 5.2  | Lifting speed (laden / unladen)                         |    | 0.07 m/s / 0.07 m/s |
| 5.3  | Lowering speed (laden / unladen)                        |    | 0.10 m/s / 0.10 m/s |
| 5.11 | Parking brake                                           |    | Mecanic             |
|      | Engine                                                  |    |                     |
| 6.2  | Lift motor rating at S3 15%                             |    | 1.20 kW             |
| 6.4  | Battery voltage / capacity                              |    | 12 V / 110 Ah       |
|      | Miscellaneous                                           |    |                     |
| 8.4  | Sound level at the driver's ear according to DIN 12 053 |    | 65 dB               |

## Kleos EB 250 D18 - Dimensional drawing