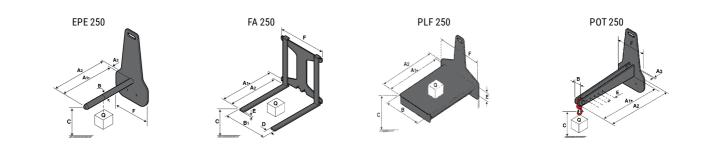

## **Tool characteristics**

| Tool 250 kg | Attachment capacity | Center of gravity of load | A1  | A2  | В   | E   | 31  | С   | D  | E  | E1 | E2 | F   | Weight |
|-------------|---------------------|---------------------------|-----|-----|-----|-----|-----|-----|----|----|----|----|-----|--------|
|             | kg                  | mm                        | mm  | mm  | mm  | mm  | mm  | mm  | mm | mm | mm | mm | mm  | kg     |
| EPE 250     | 250                 | 250                       | 500 | 515 | 40  | -   | -   | 270 | -  | -  | -  | -  | 320 | 21     |
| FA 250      | 250                 | 250                       | 500 | 540 | -   | 230 | 650 | 50  | 50 | 20 | -  | -  | 680 | 33     |
| PLF 250     | 200                 | 300                       | 620 | 635 | 500 | -   | -   | 280 | -  | 88 | -  | -  | 630 | 40     |
| POT 250     | 150                 | 400                       | 425 | 440 | 50  | -   | -   | 170 | -  | -  |    | -  | 320 | 22     |

## Tools

Head Office B.P. 249 - 430 rue de l'Aubinière 44150 Ancenis Cedex - France Tel: +33 (0)2 40 09 10 11 - Fax: +33 (0)2 40 09 10 97 www.manitou.com

This publication provides a description of the configuration versions and options for Manitou products, which may differ for equipment. The equipment presented in this brochure may be part of a series, as an option, or it may not be available, depending on the versions. Manitou reserves the right, at any time and without notice, to amend the specifications described and represented. The specifications provided do not bind the manufacturer. For more details, please contact your Manitou agent. This is not a contractually binding document. The presentation of the products is not contractually binding. List of specifications non-exhaustive. The logos as well as the visual identity of the company are owned by Manitou and cannot be used without authorisation. All rights reserved. The photos and diagrams contained in this brochure are only provided for consultation and information purposes.