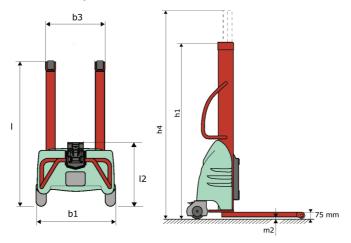

## **KLEOS EB 250 D18**

|      | Technical characteristics                               |    | Metric              |
|------|---------------------------------------------------------|----|---------------------|
| 1.1  | Manufacturer                                            |    | Manitou             |
| 1.2  | Model Name                                              |    | Kleos EB 250 D18    |
| 1.3  | Power source                                            |    | Electrical - Lead   |
| 1.4  | Operator type                                           |    | Pedestrian          |
| 1.5  | Max. capacity                                           | Q  | 250 kg              |
| 1.6  | Load center of gravity                                  | С  | 250 mm              |
|      | Weight                                                  |    |                     |
| 2.1  | Overall weight without tools                            |    | 155 kg              |
|      | Wheels                                                  |    |                     |
| 3.1  | Tires type                                              |    | Nylon               |
| 3.2  | Dimensions of front wheels                              |    | 2x (75x65)          |
| 3.3  | Dimensions of rear wheels                               |    | 2x (150x50)         |
|      | Dimensions                                              |    |                     |
| 4.2  | Mast lowered height                                     | h1 | 1585 mm             |
| 4.5  | Mast extended height                                    | h4 | 2475 mm             |
| 4.19 | Overall length                                          | 11 | 1032 mm             |
| 4.20 | Length to face of forks                                 | 12 | 571 mm              |
| 4.21 | Overall width                                           | b1 | 710 mm              |
| 4.32 | Ground clearance at centre of wheelbase                 | m2 | 40 mm               |
|      | Performances                                            |    |                     |
| 5.2  | Lifting speed (laden / unladen)                         |    | 0.07 m/s / 0.07 m/s |
| 5.3  | Lowering speed (laden / unladen)                        |    | 0.10 m/s / 0.10 m/s |
| 5.11 | Parking brake                                           |    | Mecanic             |
|      | Engine                                                  |    |                     |
| 6.2  | Lift motor rating at S3 15%                             |    | 1.20 kW             |
| 6.4  | Battery voltage / capacity                              |    | 12 V / 110 Ah       |
|      | Miscellaneous                                           |    |                     |
| 8.4  | Sound level at the driver's ear according to DIN 12 053 |    | 65 dB               |

## Kleos EB 250 D18 - Dimensional drawing