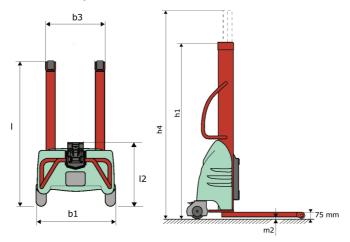

## Kleos EB 250 D18 - Dimensional drawing

## **KLEOS EB 250 D18**

|      | Technical characteristics                               |    | Metric              |
|------|---------------------------------------------------------|----|---------------------|
| 1.1  | Manufacturer                                            |    | Manitou             |
| 1.2  | Model Name                                              |    | EB 250 D18          |
| 1.3  | Power source                                            |    | Electrical          |
| 1.4  | Operator type                                           |    | Pedestrian          |
| 1.5  | Max. capacity                                           | Q  | 250 kg              |
| 1.6  | Load center of gravity                                  | С  | 250 mm              |
|      | Weight                                                  |    |                     |
| 2.1  | Overall weight without tools                            |    | 155 kg              |
|      | Wheels                                                  |    |                     |
| 3.1  | Tires type                                              |    | Nylon               |
| 3.2  | Dimensions of front wheels                              |    | 2x (75x65)          |
| 3.3  | Dimensions of rear wheels                               |    | 2x (150x50)         |
|      | Dimensions                                              |    |                     |
| 4.2  | Mast lowered height                                     | h1 | 1585 mm             |
| 4.5  | Mast extended height                                    | h4 | 2475 mm             |
| 4.19 | Overall length                                          | l1 | 1032 mm             |
| 4.20 | Length to face of forks                                 | 12 | 571 mm              |
| 4.21 | Overall width                                           | b1 | 710 mm              |
| 4.32 | Ground clearance at centre of wheelbase                 | m2 | 40 mm               |
|      | Performances                                            |    |                     |
| 5.2  | Lifting speed (laden / unladen)                         |    | 0.07 m/s / 0.07 m/s |
| 5.3  | Lowering speed (laden / unladen)                        |    | 0.10 m/s / 0.10 m/s |
| 5.11 | Parking brake                                           |    | Mecanic             |
|      | Engine                                                  |    |                     |
| 6.2  | Lift motor rating at S3 15%                             |    | 1.20 kW             |
| 6.4  | Battery voltage / capacity                              |    | 12 V / 110 Ah       |
|      | Miscellaneous                                           |    |                     |
| 8.4  | Sound level at the driver's ear according to DIN 12 053 |    | 65 dB               |