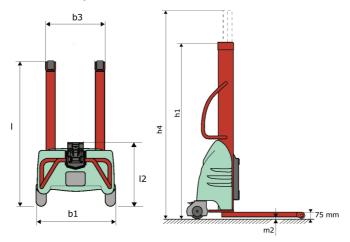

## Kleos EB 250 D18 - Dimensional drawing

## **KLEOS EB 250 D18**

|      | Technical characteristics                               |    | Metric              |
|------|---------------------------------------------------------|----|---------------------|
| 1.1  | Manufacturer                                            |    | Manitou             |
| 1.2  | Model Name                                              |    | Kleos EB 250 D18    |
| 1.3  | Power source                                            |    | Electrical          |
| 1.4  | Operator type                                           |    | Pedestrian          |
| 1.5  | Max. capacity                                           | Q  | 250 kg              |
| 1.6  | Load center of gravity                                  | С  | 250 mm              |
|      | Weight                                                  |    |                     |
| 2.1  | Overall weight without tools                            |    | 155 kg              |
|      | Wheels                                                  |    |                     |
| 3.1  | Tires type                                              |    | Nylon               |
| 3.2  | Dimensions of front wheels                              |    | 2x (75x65)          |
| 3.3  | Dimensions of rear wheels                               |    | 2x (150x50)         |
|      | Dimensions                                              |    |                     |
| 4.2  | Mast lowered height                                     | h1 | 1585 mm             |
| 4.5  | Mast extended height                                    | h4 | 2475 mm             |
| 4.19 | Overall length                                          | 11 | 1032 mm             |
| 4.20 | Length to face of forks                                 | 12 | 571 mm              |
| 4.21 | Overall width                                           | b1 | 710 mm              |
| 4.32 | Ground clearance at centre of wheelbase                 | m2 | 40 mm               |
|      | Performances                                            |    |                     |
| 5.2  | Lifting speed (laden / unladen)                         |    | 0.07 m/s / 0.07 m/s |
| 5.3  | Lowering speed (laden / unladen)                        |    | 0.10 m/s / 0.10 m/s |
| 5.11 | Parking brake                                           |    | Mecanic             |
|      | Engine                                                  |    |                     |
| 6.2  | Lift motor rating at \$3 15%                            |    | 1.20 kW             |
| 6.4  | Battery voltage / capacity                              |    | 12 V / 110 Ah       |
|      | Miscellaneous                                           |    |                     |
| 8.4  | Sound level at the driver's ear according to DIN 12 053 |    | 65 dB               |