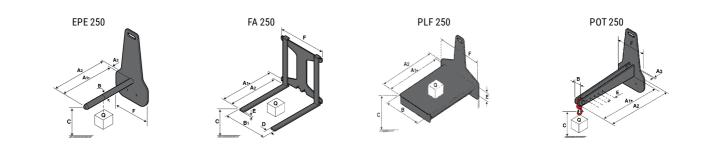

## **Tool characteristics**

| Tool 250 kg | Attachment capacity | Center of gravity of load | A1  | A2  | В   | B   | 31  | С   | D  | E  | E1 | E2 | F   | Weight |
|-------------|---------------------|---------------------------|-----|-----|-----|-----|-----|-----|----|----|----|----|-----|--------|
|             | kg                  | mm                        | mm  | mm  | mm  | mm  | mm  | mm  | mm | mm | mm | mm | mm  | kg     |
| EPE 250     | 250                 | 250                       | 500 | 515 | 40  | -   | -   | 270 | -  | -  | -  | -  | 320 | 21     |
| FA 250      | 250                 | 250                       | 500 | 540 | -   | 230 | 650 | 50  | 50 | 20 | -  | -  | 680 | 33     |
| PLF 250     | 200                 | 300                       | 620 | 635 | 500 | -   | -   | 280 | -  | 88 | -  | -  | 630 | 40     |
| POT 250     | 150                 | 400                       | 425 | 440 | 50  | -   | -   | 170 | -  | -  | -  | -  | 320 | 22     |

## Tools

Head Office B.P. 249 - 430 rue de l'Aubinière 44150 Ancenis Cedex - France Tel: +33 (0)2 40 09 10 11 - Fax: +33 (0)2 40 09 10 97 www.manitou.com

This publication provides a description of the configuration versions and options for Manitou products, which may differ for equipment. The equipment presented in this brochure may be part of a series, as an option, or it may not be available, depending on the versions. Manitou reserves the right, at any time and without notice, to amend the specifications described and represented. The specifications provided do not bind the manufacturer. For more details, please contact your Manitou agent. This is not a contractually binding document. The presentation of the products is not contractually binding. List of specifications non-exhaustive. The logos as well as the visual identity of the company are owned by Manitou and cannot be used without authorisation. All rights reserved. The photos and diagrams contained in this brochure are only provided for consultation and information purposes.