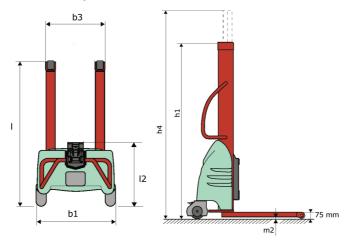

### Kleos EB 250 D18 - Dimensional drawing

#### KLEOS EB 250 D18 Created on September 15, 2025 at 6:41 PM UTC

|      | Technical characteristics                               |    | Metric              |
|------|---------------------------------------------------------|----|---------------------|
| 1.1  | Manufacturer                                            |    | Manitou             |
| 1.2  | Model Name                                              |    | Kleos EB 250 D18    |
| 1.3  | Power source                                            |    | Electrical - Lead   |
| 1.4  | Operator type                                           |    | Pedestrian          |
| 1.5  | Max. capacity                                           | Q  | 250 kg              |
| 1.6  | Load center of gravity                                  | С  | 250 mm              |
|      | Weight                                                  |    |                     |
| 2.1  | Overall weight without tools                            |    | 155 kg              |
|      | Wheels                                                  |    |                     |
| 3.1  | Tires type                                              |    | Nylon               |
| 3.2  | Dimensions of front wheels                              |    | 2x (75x65)          |
| 3.3  | Dimensions of rear wheels                               |    | 2x (150x50)         |
|      | Dimensions                                              |    |                     |
| 4.2  | Mast lowered height                                     | h1 | 1585 mm             |
| 4.5  | Mast extended height                                    | h4 | 2475 mm             |
| 4.19 | Overall length                                          | 11 | 1032 mm             |
| 4.20 | Length to face of forks                                 | 12 | 571 mm              |
| 4.21 | Overall width                                           | b1 | 710 mm              |
| 4.32 | Ground clearance at centre of wheelbase                 | m2 | 40 mm               |
|      | Performances                                            |    |                     |
| 5.2  | Lifting speed (laden / unladen)                         |    | 0.07 m/s / 0.07 m/s |
| 5.3  | Lowering speed (laden / unladen)                        |    | 0.10 m/s / 0.10 m/s |
| 5.11 | Parking brake                                           |    | Mecanic             |
|      | Engine                                                  |    |                     |
| 6.2  | Lift motor rating at S3 15%                             |    | 1.20 kW             |
| 6.4  | Battery voltage / capacity                              |    | 12 V / 110 Ah       |
|      | Miscellaneous                                           |    |                     |
| 8.4  | Sound level at the driver's ear according to DIN 12 053 |    | 65 dB               |