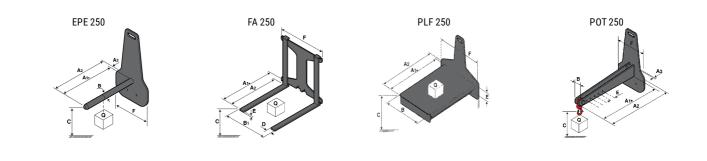

# **Tool characteristics**

| Tool 250 kg | Attachment capacity | Center of gravity of load | A1  | A2  | В   | E   | 31  | С   | D  | E  | E1 | E2 | F   | Weight |
|-------------|---------------------|---------------------------|-----|-----|-----|-----|-----|-----|----|----|----|----|-----|--------|
|             | kg                  | mm                        | mm  | mm  | mm  | mm  | mm  | mm  | mm | mm | mm | mm | mm  | kg     |
| EPE 250     | 250                 | 250                       | 500 | 515 | 40  | -   | -   | 270 | -  | -  | -  | -  | 320 | 21     |
| FA 250      | 250                 | 250                       | 500 | 540 | -   | 230 | 650 | 50  | 50 | 20 | -  | -  | 680 | 33     |
| PLF 250     | 200                 | 300                       | 620 | 635 | 500 | -   | -   | 280 | -  | 88 | -  | -  | 630 | 40     |
| POT 250     | 150                 | 400                       | 425 | 440 | 50  | -   | -   | 170 | -  | -  | -  | -  | 320 | 22     |