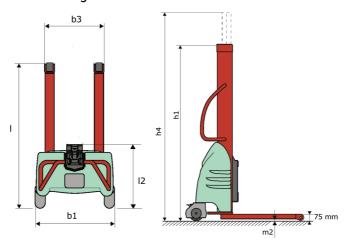

# **KLEOS EB 250 D18**

|      | Technical characteristics                               |    | Metric              |
|------|---------------------------------------------------------|----|---------------------|
| 1.1  | Manufacturer                                            |    | Manitou             |
| 1.2  | Model Name                                              |    | EB 250 D18          |
| 1.3  | Power source                                            |    | Electrical          |
| 1.4  | Operator type                                           |    | Pedestrian          |
| 1.5  | Max. capacity                                           | Q  | 250 kg              |
| 1.6  | Load center of gravity                                  | c  | 250 mm              |
|      | Weight                                                  |    |                     |
| 2.1  | Overall weight without tools                            |    | 155 kg              |
|      | Wheels                                                  |    |                     |
| 3.1  | Tires type                                              |    | Nylon               |
| 3.2  | Dimensions of front wheels                              |    | 2x (75x65)          |
| 3.3  | Dimensions of rear wheels                               |    | 2x (150x50)         |
|      | Dimensions                                              |    |                     |
| 4.2  | Mast lowered height                                     | h1 | 1585 mm             |
| 4.5  | Mast extended height                                    | h4 | 2475 mm             |
| 4.19 | Overall length                                          | l1 | 1032 mm             |
| 4.20 | Length to face of forks                                 | 12 | 571 mm              |
| 4.21 | Overall width                                           | b1 | 710 mm              |
| 4.32 | Ground clearance at centre of wheelbase                 | m2 | 40 mm               |
|      | Performances                                            |    |                     |
| 5.2  | Lifting speed (laden / unladen)                         |    | 0.07 m/s / 0.07 m/s |
| 5.3  | Lowering speed (laden / unladen)                        |    | 0.10 m/s / 0.10 m/s |
| 5.11 | Parking brake                                           |    | Mecanic             |
|      | Engine                                                  |    |                     |
| 6.2  | Lift motor rating at S3 15%                             |    | 1.20 kW             |
| 6.4  | Battery voltage / capacity                              |    | 12 V / 110 Ah       |
|      | Miscellaneous                                           |    |                     |
| 8.4  | Sound level at the driver's ear according to DIN 12 053 |    | 65 dB               |
|      |                                                         |    |                     |

#### Kleos EB 250 D18 - Dimensional drawing