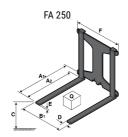

## **Tool characteristics**

| Tool 250 kg | Attachment capacity | Center of gravity of load | A1  | A2  | В   | F   | 31  | С   | D  | F  | E1 | E2 | F   | Weight |
|-------------|---------------------|---------------------------|-----|-----|-----|-----|-----|-----|----|----|----|----|-----|--------|
| 100/ 200 kg | kg                  | mm                        | mm  | mm  | mm  | mm  | mm  | mm  | mm | mm | mm | mm | mm  | kg     |
| EPE 250     | 250                 | 250                       | 500 | 515 | 40  | -   | -   | 270 | -  | -  | -  | -  | 320 | 21     |
| FA 250      | 250                 | 250                       | 500 | 540 | -   | 230 | 650 | 50  | 50 | 20 | -  | -  | 680 | 33     |
| PLF 250     | 200                 | 300                       | 620 | 635 | 500 | -   | -   | 280 | -  | 88 | -  | -  | 630 | 40     |
| POT 250     | 150                 | 400                       | 425 | 440 | 50  | -   | -   | 170 | -  | -  | -  | -  | 320 | 22     |

## Tools