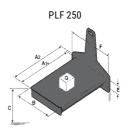

## **Tool characteristics**

| Tool 250 kg | Attachment capacity | Center of gravity of load | A1  | A2  | В   | F   | 31  | С   | D  | F  | E1 | E2 | F   | Weight |
|-------------|---------------------|---------------------------|-----|-----|-----|-----|-----|-----|----|----|----|----|-----|--------|
| 100/ 200 kg | kg                  | mm                        | mm  | mm  | mm  | mm  | mm  | mm  | mm | mm | mm | mm | mm  | kg     |
| EPE 250     | 250                 | 250                       | 500 | 515 | 40  | -   | -   | 270 | -  | -  | -  | -  | 320 | 21     |
| FA 250      | 250                 | 250                       | 500 | 540 | -   | 230 | 650 | 50  | 50 | 20 | -  | -  | 680 | 33     |
| PLF 250     | 200                 | 300                       | 620 | 635 | 500 | -   | -   | 280 | -  | 88 | -  | -  | 630 | 40     |
| POT 250     | 150                 | 400                       | 425 | 440 | 50  | -   | -   | 170 | -  | -  | -  | -  | 320 | 22     |