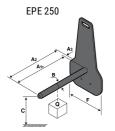

## **Tool characteristics**

| Tool 250 kg | Attachment capacity | Center of gravity of load | A1  | A2  | В   | F   | 31  | С   | D  | F  | E1 | E2 | F   | Weight |
|-------------|---------------------|---------------------------|-----|-----|-----|-----|-----|-----|----|----|----|----|-----|--------|
| 100/ 200 kg | kg                  | mm                        | mm  | mm  | mm  | mm  | mm  | mm  | mm | mm | mm | mm | mm  | kg     |
| EPE 250     | 250                 | 250                       | 500 | 515 | 40  | -   | -   | 270 | -  | -  | -  | -  | 320 | 21     |
| FA 250      | 250                 | 250                       | 500 | 540 | -   | 230 | 650 | 50  | 50 | 20 | -  | -  | 680 | 33     |
| PLF 250     | 200                 | 300                       | 620 | 635 | 500 | -   | -   | 280 | -  | 88 | -  | -  | 630 | 40     |
| POT 250     | 150                 | 400                       | 425 | 440 | 50  | -   | -   | 170 | -  | -  | -  | -  | 320 | 22     |

## Tools