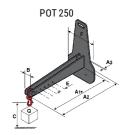

## **Tool characteristics**

| Tool 250 kg | Attachment capacity | Center of gravity of load | A1  | A2  | В   | F   | 31  | С   | D  | F  | E1 | E2 | F   | Weight |
|-------------|---------------------|---------------------------|-----|-----|-----|-----|-----|-----|----|----|----|----|-----|--------|
| 100/ 200 kg | kg                  | mm                        | mm  | mm  | mm  | mm  | mm  | mm  | mm | mm | mm | mm | mm  | kg     |
| EPE 250     | 250                 | 250                       | 500 | 515 | 40  | -   | -   | 270 | -  | -  | -  | -  | 320 | 21     |
| FA 250      | 250                 | 250                       | 500 | 540 | -   | 230 | 650 | 50  | 50 | 20 | -  | -  | 680 | 33     |
| PLF 250     | 200                 | 300                       | 620 | 635 | 500 | -   | -   | 280 | -  | 88 | -  | -  | 630 | 40     |
| POT 250     | 150                 | 400                       | 425 | 440 | 50  | -   | -   | 170 | -  | -  | -  | -  | 320 | 22     |