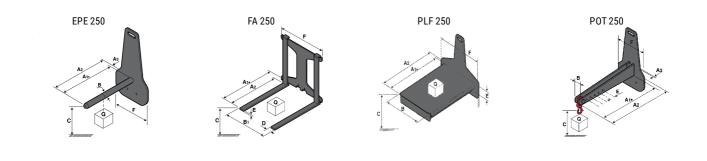

## **Tool characteristics**

| Tool 250 kg | Attachment capacity | Center of gravity of load | A1  | A2  | В   | E   | 31  | С   | D  | E  | E1 | E2 | F   | Weight |
|-------------|---------------------|---------------------------|-----|-----|-----|-----|-----|-----|----|----|----|----|-----|--------|
|             | kg                  | mm                        | mm  | mm  | mm  | mm  | mm  | mm  | mm | mm | mm | mm | mm  | kg     |
| EPE 250     | 250                 | 250                       | 500 | 515 | 40  | -   | -   | 270 | -  | -  | -  | -  | 320 | 21     |
| FA 250      | 250                 | 250                       | 500 | 540 | -   | 230 | 650 | 50  | 50 | 20 | -  | -  | 680 | 33     |
| PLF 250     | 200                 | 300                       | 620 | 635 | 500 | -   | -   | 280 | -  | 88 | -  | -  | 630 | 40     |
| POT 250     | 150                 | 400                       | 425 | 440 | 50  | -   | -   | 170 | -  | -  |    | -  | 320 | 22     |