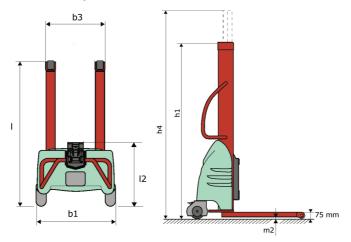

## Kleos EB 250 D18 - Dimensional drawing

## **KLEOS EB 250 D18**

|      | Technical characteristics                               |    | Metric              |
|------|---------------------------------------------------------|----|---------------------|
| 1.1  | Manufacturer                                            |    | Manitou             |
| 1.2  | Model Name                                              |    | EB 250 D18          |
| 1.3  | Power source                                            |    | Electrical          |
| 1.4  | Operator type                                           |    | Pedestrian          |
| 1.5  | Max. capacity                                           | Q  | 250 kg              |
| 1.6  | Load center of gravity                                  | С  | 250 mm              |
|      | Weight                                                  |    |                     |
| 2.1  | Overall weight without tools                            |    | 155 kg              |
|      | Wheels                                                  |    |                     |
| 3.1  | Tires type                                              |    | Nylon               |
| 3.2  | Dimensions of front wheels                              |    | 2x (75x65)          |
| 3.3  | Dimensions of rear wheels                               |    | 2x (150x50)         |
|      | Dimensions                                              |    |                     |
| 4.2  | Mast lowered height                                     | h1 | 1585 mm             |
| 4.5  | Mast extended height                                    | h4 | 2475 mm             |
| 4.19 | Overall length                                          | 11 | 1032 mm             |
| 4.20 | Length to face of forks                                 | 12 | 571 mm              |
| 4.21 | Overall width                                           | b1 | 710 mm              |
| 4.32 | Ground clearance at centre of wheelbase                 | m2 | 40 mm               |
|      | Performances                                            |    |                     |
| 5.2  | Lifting speed (laden / unladen)                         |    | 0.07 m/s / 0.07 m/s |
| 5.3  | Lowering speed (laden / unladen)                        |    | 0.10 m/s / 0.10 m/s |
| 5.11 | Parking brake                                           |    | Mecanic             |
|      | Engine                                                  |    |                     |
| 6.2  | Lift motor rating at S3 15%                             |    | 1.20 kW             |
| 6.4  | Battery voltage / capacity                              |    | 12 V / 110 Ah       |
|      | Miscellaneous                                           |    |                     |
| 8.4  | Sound level at the driver's ear according to DIN 12 053 |    | 65 dB               |