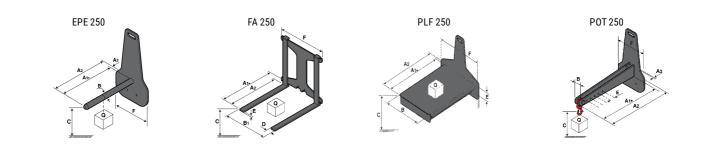

## **Tool characteristics**

| Tool 250 kg | Attachment capacity | Center of gravity of load | A1  | A2  | В   | E   | 31  | С   | D  | E  | E1 | E2 | F   | Weight |
|-------------|---------------------|---------------------------|-----|-----|-----|-----|-----|-----|----|----|----|----|-----|--------|
|             | kg                  | mm                        | mm  | mm  | mm  | mm  | mm  | mm  | mm | mm | mm | mm | mm  | kg     |
| EPE 250     | 250                 | 250                       | 500 | 515 | 40  | -   | -   | 270 | -  | -  | -  | -  | 320 | 21     |
| FA 250      | 250                 | 250                       | 500 | 540 | -   | 230 | 650 | 50  | 50 | 20 | -  | -  | 680 | 33     |
| PLF 250     | 200                 | 300                       | 620 | 635 | 500 | -   | -   | 280 | -  | 88 | -  | -  | 630 | 40     |
| POT 250     | 150                 | 400                       | 425 | 440 | 50  | -   | -   | 170 | -  | -  | -  | -  | 320 | 22     |

## Tools

Head Office B.P. 249 - 430 rue de l'Aubinière 44150 Ancenis Cedex - France Tel: +33 (0)2 40 09 10 11 - Fax: +33 (0)2 40 09 10 97 www.manitou.com

This publication provides a description of the configuration versions and options for Manitou products, which may differ for equipment. The equipment presented in this brochure may be part of a series, as an option, or it may not be available, depending on the versions. Manitou reserves the right, at any time and without notice, to amend the specifications described and represented. The specifications provided do not bind the manufacturer. For more details, please contact your Manitou agent. This is not a contractually binding document. The presentation of the products is not contractually binding. List of specifications non-exhaustive. The logos as well as the visual identity of the company are owned by Manitou and cannot be used without authorisation. All rights reserved. The photos and diagrams contained in this brochure are only provided for consultation and information purposes.