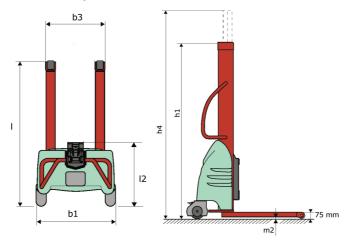

## Kleos EB 250 D18 - Dimensional drawing

## **KLEOS EB 250 D18**

|      | Technical characteristics                               |    | Metric              |
|------|---------------------------------------------------------|----|---------------------|
| 1.1  | Manufacturer                                            |    | Manitou             |
| 1.2  | Model Name                                              |    | Kleos EB 250 D18    |
| 1.3  | Power source                                            |    | Electrical          |
| 1.4  | Operator type                                           |    | Pedestrian          |
| 1.5  | Max. capacity                                           | Q  | 250 kg              |
| 1.6  | Load center of gravity                                  | С  | 250 mm              |
|      | Weight                                                  |    |                     |
| 2.1  | Overall weight without tools                            |    | 155 kg              |
|      | Wheels                                                  |    |                     |
| 3.1  | Tires type                                              |    | Nylon               |
| 3.2  | Dimensions of front wheels                              |    | 2x (75x65)          |
| 3.3  | Dimensions of rear wheels                               |    | 2x (150x50)         |
|      | Dimensions                                              |    |                     |
| 4.2  | Mast lowered height                                     | h1 | 1585 mm             |
| 4.5  | Mast extended height                                    | h4 | 2475 mm             |
| 4.19 | Overall length                                          | 11 | 1032 mm             |
| 4.20 | Length to face of forks                                 | 12 | 571 mm              |
| 4.21 | Overall width                                           | b1 | 710 mm              |
| 4.32 | Ground clearance at centre of wheelbase                 | m2 | 40 mm               |
|      | Performances                                            |    |                     |
| 5.2  | Lifting speed (laden / unladen)                         |    | 0.07 m/s / 0.07 m/s |
| 5.3  | Lowering speed (laden / unladen)                        |    | 0.10 m/s / 0.10 m/s |
| 5.11 | Parking brake                                           |    | Mecanic             |
|      | Engine                                                  |    |                     |
| 6.2  | Lift motor rating at S3 15%                             |    | 1.20 kW             |
| 6.4  | Battery voltage / capacity                              |    | 12 V / 110 Ah       |
|      | Miscellaneous                                           |    |                     |
| 8.4  | Sound level at the driver's ear according to DIN 12 053 |    | 65 dB               |