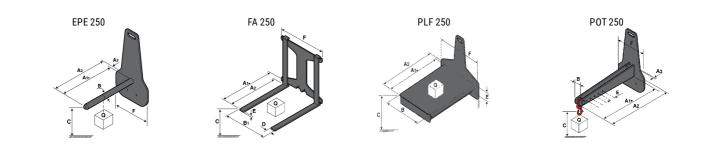

## **Tool characteristics**

| Tool 250 kg | Attachment capacity | Center of gravity of load | A1  | A2  | В   | E   | 31  | С   | D  | E  | E1 | E2 | F   | Weight |
|-------------|---------------------|---------------------------|-----|-----|-----|-----|-----|-----|----|----|----|----|-----|--------|
|             | kg                  | mm                        | mm  | mm  | mm  | mm  | mm  | mm  | mm | mm | mm | mm | mm  | kg     |
| EPE 250     | 250                 | 250                       | 500 | 515 | 40  | -   | -   | 270 | -  | -  | -  | -  | 320 | 21     |
| FA 250      | 250                 | 250                       | 500 | 540 | -   | 230 | 650 | 50  | 50 | 20 | -  | -  | 680 | 33     |
| PLF 250     | 200                 | 300                       | 620 | 635 | 500 | -   | -   | 280 | -  | 88 | -  | -  | 630 | 40     |
| POT 250     | 150                 | 400                       | 425 | 440 | 50  | -   | -   | 170 | -  | -  |    | -  | 320 | 22     |