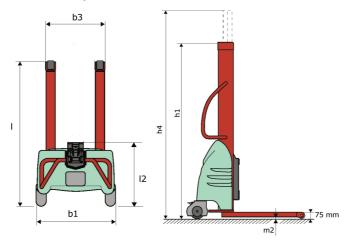

## Kleos EB 250 D18 - Dimensional drawing

## **KLEOS EB 250 D18**

|      | Technical sharestation                                  |    | Marta               |
|------|---------------------------------------------------------|----|---------------------|
|      | Technical characteristics                               |    | Metric              |
| 1.1  | Manufacturer                                            |    | Manitou             |
| 1.2  | Model Name                                              |    | EB 250 D18          |
| 1.3  | Power source                                            |    | Electrical          |
| 1.4  | Operator type                                           |    | Pedestrian          |
| 1.5  | Max. capacity                                           | Q  | 250 kg              |
| 1.6  | Load center of gravity                                  | С  | 250 mm              |
|      | Weight                                                  |    |                     |
| 2.1  | Overall weight without tools                            |    | 155 kg              |
|      | Wheels                                                  |    |                     |
| 3.1  | Tires type                                              |    | Nylon               |
| 3.2  | Dimensions of front wheels                              |    | 2x (75x65)          |
| 3.3  | Dimensions of rear wheels                               |    | 2x (150x50)         |
|      | Dimensions                                              |    |                     |
| 4.2  | Mast lowered height                                     | h1 | 1585 mm             |
| 4.5  | Mast extended height                                    | h4 | 2475 mm             |
| 4.19 | Overall length                                          | 1  | 1032 mm             |
| 4.20 | Length to face of forks                                 | 12 | 571 mm              |
| 4.21 | Overall width                                           | b1 | 710 mm              |
| 4.32 | Ground clearance at centre of wheelbase                 | m2 | 40 mm               |
|      | Performances                                            |    |                     |
| 5.2  | Lifting speed (laden / unladen)                         |    | 0.07 m/s / 0.07 m/s |
| 5.3  | Lowering speed (laden / unladen)                        |    | 0.10 m/s / 0.10 m/s |
| 5.11 | Parking brake                                           |    | Mecanic             |
|      | Engine                                                  |    |                     |
| 6.2  | Lift motor rating at S3 15%                             |    | 1.20 kW             |
| 6.4  | Battery voltage / capacity                              |    | 12 V / 110 Ah       |
|      | Miscellaneous                                           |    |                     |
| 8.4  | Sound level at the driver's ear according to DIN 12 053 |    | 65 dB               |
|      |                                                         |    |                     |