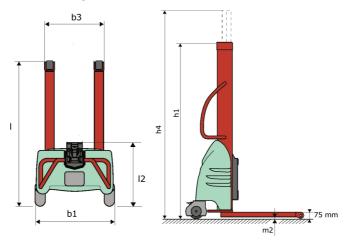

## **KLEOS EB 250 D18**

|      | Technical characteristics                               |    | Metric              |
|------|---------------------------------------------------------|----|---------------------|
| 1.1  | Manufacturer                                            |    | Manitou             |
| 1.2  | Model Name                                              |    | Kleos EB 250 D18    |
| 1.3  | Power source                                            |    | Electrical          |
| 1.4  | Operator type                                           |    | Pedestrian          |
| 1.5  | Max. capacity                                           | Q  | 250 kg              |
| 1.6  | Load center of gravity                                  | С  | 250 mm              |
|      | Weight                                                  |    |                     |
| 2.1  | Overall weight without tools                            |    | 155 kg              |
|      | Wheels                                                  |    |                     |
| 3.1  | Tires type                                              |    | Nylon               |
| 3.2  | Dimensions of front wheels                              |    | 2x (75x65)          |
| 3.3  | Dimensions of rear wheels                               |    | 2x (150x50)         |
|      | Dimensions                                              |    |                     |
| 4.2  | Mast lowered height                                     | h1 | 1585 mm             |
| 4.5  | Mast extended height                                    | h4 | 2475 mm             |
| 4.19 | Overall length                                          | l1 | 1032 mm             |
| 4.20 | Length to face of forks                                 | 12 | 571 mm              |
| 4.21 | Overall width                                           | b1 | 710 mm              |
| 4.32 | Ground clearance at centre of wheelbase                 | m2 | 40 mm               |
|      | Performances                                            |    |                     |
| 5.2  | Lifting speed (laden / unladen)                         |    | 0.07 m/s / 0.07 m/s |
| 5.3  | Lowering speed (laden / unladen)                        |    | 0.10 m/s / 0.10 m/s |
| 5.11 | Parking brake                                           |    | Mecanic             |
|      | Engine                                                  |    |                     |
| 6.2  | Lift motor rating at S3 15%                             |    | 1.20 kW             |
| 6.4  | Battery voltage / capacity                              |    | 12 V / 110 Ah       |
|      | Miscellaneous                                           |    |                     |
| 8.4  | Sound level at the driver's ear according to DIN 12 053 |    | 65 dB               |

## Kleos EB 250 D18 - Dimensional drawing