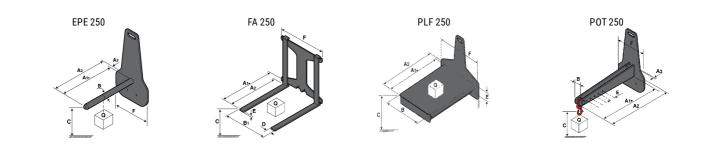

## **Tool characteristics**

| Tool 250 kg | Attachment capacity | Center of gravity of load | A1  | A2  | В   | E   | 31  | С   | D  | E  | E1 | E2 | F   | Weight |
|-------------|---------------------|---------------------------|-----|-----|-----|-----|-----|-----|----|----|----|----|-----|--------|
|             | kg                  | mm                        | mm  | mm  | mm  | mm  | mm  | mm  | mm | mm | mm | mm | mm  | kg     |
| EPE 250     | 250                 | 250                       | 500 | 515 | 40  | -   | -   | 270 | -  | -  | -  | -  | 320 | 21     |
| FA 250      | 250                 | 250                       | 500 | 540 | -   | 230 | 650 | 50  | 50 | 20 | -  | -  | 680 | 33     |
| PLF 250     | 200                 | 300                       | 620 | 635 | 500 | -   | -   | 280 | -  | 88 | -  | -  | 630 | 40     |
| POT 250     | 150                 | 400                       | 425 | 440 | 50  | -   | -   | 170 | -  | -  | -  | -  | 320 | 22     |

## Tools

Head Office B.P. 249 - 430 rue de l'Aubinière 44150 Ancenis Cedex - France Tel: +33 (0)2 40 09 10 11 - Fax: +33 (0)2 40 09 10 97 www.manitou.com

This publication provides a description of the configuration versions and options for Manitou products, which may differ for equipment. The equipment presented in this brochure may be part of a series, as an option, or it may not be available, depending on the versions. Manitou reserves the right, at any time and without notice, to amend the specifications described and represented. The specifications provided do not bind the manufacturer. For more details, please contact your Manitou agent. This is not a contractually binding document. The presentation of the products is not contractually binding. List of specifications non-exhaustive. The logos as well as the visual identity of the company are owned by Manitou and cannot be used without authorisation. All rights reserved. The photos and diagrams contained in this brochure are only provided for consultation and information purposes.