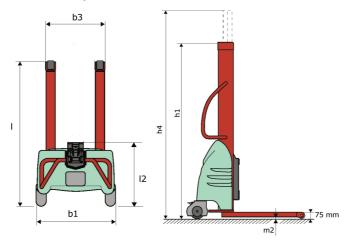

## **KLEOS EB 250 D18**

|      | Technical characteristics                               |    | Metric              |
|------|---------------------------------------------------------|----|---------------------|
| 1.1  | Manufacturer                                            |    | Manitou             |
| 1.2  | Model Name                                              |    | EB 250 D18          |
| 1.3  | Power source                                            |    | Electrical          |
| 1.4  | Operator type                                           |    | Pedestrian          |
| 1.5  | Max. capacity                                           | Q  | 250 kg              |
| 1.6  | Load center of gravity                                  | С  | 250 mm              |
|      | Weight                                                  |    |                     |
| 2.1  | Overall weight without tools                            |    | 155 kg              |
|      | Wheels                                                  |    |                     |
| 3.1  | Tires type                                              |    | Nylon               |
| 3.2  | Dimensions of front wheels                              |    | 2x (75x65)          |
| 3.3  | Dimensions of rear wheels                               |    | 2x (150x50)         |
|      | Dimensions                                              |    |                     |
| 4.2  | Mast lowered height                                     | h1 | 1585 mm             |
| 4.5  | Mast extended height                                    | h4 | 2475 mm             |
| 4.19 | Overall length                                          | 11 | 1032 mm             |
| 4.20 | Length to face of forks                                 | 12 | 571 mm              |
| 4.21 | Overall width                                           | b1 | 710 mm              |
| 4.32 | Ground clearance at centre of wheelbase                 | m2 | 40 mm               |
|      | Performances                                            |    |                     |
| 5.2  | Lifting speed (laden / unladen)                         |    | 0.07 m/s / 0.07 m/s |
| 5.3  | Lowering speed (laden / unladen)                        |    | 0.10 m/s / 0.10 m/s |
| 5.11 | Parking brake                                           |    | Mecanic             |
|      | Engine                                                  |    |                     |
| 6.2  | Lift motor rating at S3 15%                             |    | 1.20 kW             |
| 6.4  | Battery voltage / capacity                              |    | 12 V / 110 Ah       |
|      | Miscellaneous                                           |    |                     |
| 8.4  | Sound level at the driver's ear according to DIN 12 053 |    | 65 dB               |

## Kleos EB 250 D18 - Dimensional drawing