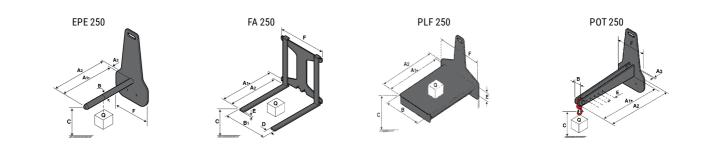

## **Tool characteristics**

| Tool 250 kg | Attachment capacity | Center of gravity of load | A1  | A2  | В   | E   | 31  | С   | D  | E  | E1 | E2 | F   | Weight |
|-------------|---------------------|---------------------------|-----|-----|-----|-----|-----|-----|----|----|----|----|-----|--------|
|             | kg                  | mm                        | mm  | mm  | mm  | mm  | mm  | mm  | mm | mm | mm | mm | mm  | kg     |
| EPE 250     | 250                 | 250                       | 500 | 515 | 40  | -   | -   | 270 | -  | -  | -  | -  | 320 | 21     |
| FA 250      | 250                 | 250                       | 500 | 540 | -   | 230 | 650 | 50  | 50 | 20 | -  | -  | 680 | 33     |
| PLF 250     | 200                 | 300                       | 620 | 635 | 500 | -   | -   | 280 | -  | 88 | -  | -  | 630 | 40     |
| POT 250     | 150                 | 400                       | 425 | 440 | 50  | -   | -   | 170 | -  | -  | -  | -  | 320 | 22     |