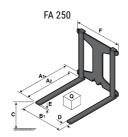

### **Tool characteristics**

| Tool 250 kg | Attachment capacity | Center of gravity of load | A1  | A2  | В   | F   | 31  | С   | D  | F  | E1 | E2 | F   | Weight |
|-------------|---------------------|---------------------------|-----|-----|-----|-----|-----|-----|----|----|----|----|-----|--------|
| 100/ 200 kg | kg                  | mm                        | mm  | mm  | mm  | mm  | mm  | mm  | mm | mm | mm | mm | mm  | kg     |
| EPE 250     | 250                 | 250                       | 500 | 515 | 40  | -   | -   | 270 | -  | -  | -  | -  | 320 | 21     |
| FA 250      | 250                 | 250                       | 500 | 540 | -   | 230 | 650 | 50  | 50 | 20 | -  | -  | 680 | 33     |
| PLF 250     | 200                 | 300                       | 620 | 635 | 500 | -   | -   | 280 | -  | 88 | -  | -  | 630 | 40     |
| POT 250     | 150                 | 400                       | 425 | 440 | 50  | -   | -   | 170 | -  | -  | -  | -  | 320 | 22     |

## Tools