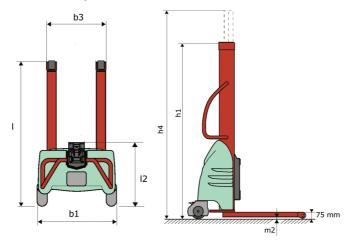

# **KLEOS EB 250 D18**

|      | Technical characteristics                               |         | Metric              |
|------|---------------------------------------------------------|---------|---------------------|
| 1.1  | Manufacturer                                            |         | Manitou             |
| 1.2  | Model Name                                              |         | EB 250 D18          |
| 1.3  | Power source                                            |         | Electrical          |
| 1.4  | Operator type                                           |         | Pedestrian          |
| 1.5  | Max. capacity                                           | Q       | 250 kg              |
| 1.6  | Load center of gravity                                  | c       | 250 mm              |
|      | Weight                                                  |         |                     |
| 2.1  | Overall weight without tools                            |         | 155 kg              |
|      | Wheels                                                  |         |                     |
| 3.1  | Tires type                                              |         | Nylon               |
| 3.2  | Dimensions of front wheels                              |         | 2x (75x65)          |
| 3.3  | Dimensions of rear wheels                               |         | 2x (150x50)         |
|      | Dimensions                                              |         |                     |
| 4.2  | Mast lowered height                                     | h1      | 1585 mm             |
| 4.5  | Mast extended height                                    | h4      | 2475 mm             |
| 4.19 | Overall length                                          | I1      | 1032 mm             |
| 4.20 | Length to face of forks                                 | 12      | 571 mm              |
| 4.21 | Overall width                                           | b1      | 710 mm              |
| 4.32 | Ground clearance at centre of wheelbase                 | m2      | 40 mm               |
|      | Performances                                            |         |                     |
| 5.2  | Lifting speed (laden / unladen)                         |         | 0.07 m/s / 0.07 m/s |
| 5.3  | Lowering speed (laden / unladen)                        |         | 0.10 m/s / 0.10 m/s |
| 5.11 | Parking brake                                           |         | Mecanic             |
|      | Engine                                                  |         |                     |
| 6.2  | Lift motor rating at S3 15%                             |         | 1.20 kW             |
| 6.4  | Battery voltage / capacity                              | <u></u> | 12 V / 110 Ah       |
|      | Miscellaneous                                           |         |                     |
| 8.4  | Sound level at the driver's ear according to DIN 12 053 |         | 65 dB               |

#### Kleos EB 250 D18 - Dimensional drawing