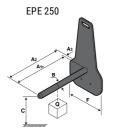

### **Tool characteristics**

| Tool 250 kg | Attachment capacity | Center of gravity of load | A1  | A2  | В   | F   | 31  | С   | D  | F  | E1 | E2 | F   | Weight |
|-------------|---------------------|---------------------------|-----|-----|-----|-----|-----|-----|----|----|----|----|-----|--------|
| 100/ 200 kg | kg                  | mm                        | mm  | mm  | mm  | mm  | mm  | mm  | mm | mm | mm | mm | mm  | kg     |
| EPE 250     | 250                 | 250                       | 500 | 515 | 40  | -   | -   | 270 | -  | -  | -  | -  | 320 | 21     |
| FA 250      | 250                 | 250                       | 500 | 540 | -   | 230 | 650 | 50  | 50 | 20 | -  | -  | 680 | 33     |
| PLF 250     | 200                 | 300                       | 620 | 635 | 500 | -   | -   | 280 | -  | 88 | -  | -  | 630 | 40     |
| POT 250     | 150                 | 400                       | 425 | 440 | 50  | -   | -   | 170 | -  | -  | -  | -  | 320 | 22     |

## Tools