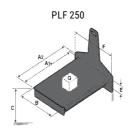

### **Tool characteristics**

| Tool 250 kg | Attachment capacity | Center of gravity of load | A1  | A2  | В   | F   | 31  | С   | D  | F  | E1 | E2 | F   | Weight |
|-------------|---------------------|---------------------------|-----|-----|-----|-----|-----|-----|----|----|----|----|-----|--------|
| 100/ 200 kg | kg                  | mm                        | mm  | mm  | mm  | mm  | mm  | mm  | mm | mm | mm | mm | mm  | kg     |
| EPE 250     | 250                 | 250                       | 500 | 515 | 40  | -   | -   | 270 | -  | -  | -  | -  | 320 | 21     |
| FA 250      | 250                 | 250                       | 500 | 540 | -   | 230 | 650 | 50  | 50 | 20 | -  | -  | 680 | 33     |
| PLF 250     | 200                 | 300                       | 620 | 635 | 500 | -   | -   | 280 | -  | 88 | -  | -  | 630 | 40     |
| POT 250     | 150                 | 400                       | 425 | 440 | 50  | -   | -   | 170 | -  | -  | -  | -  | 320 | 22     |