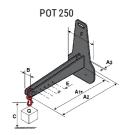

### **Tool characteristics**

| Tool 250 kg | Attachment capacity | Center of gravity of load | A1  | A2  | В   | F   | 31  | С   | D  | F  | E1 | E2 | F   | Weight |
|-------------|---------------------|---------------------------|-----|-----|-----|-----|-----|-----|----|----|----|----|-----|--------|
| 100/ 200 kg | kg                  | mm                        | mm  | mm  | mm  | mm  | mm  | mm  | mm | mm | mm | mm | mm  | kg     |
| EPE 250     | 250                 | 250                       | 500 | 515 | 40  | -   | -   | 270 | -  | -  | -  | -  | 320 | 21     |
| FA 250      | 250                 | 250                       | 500 | 540 | -   | 230 | 650 | 50  | 50 | 20 | -  | -  | 680 | 33     |
| PLF 250     | 200                 | 300                       | 620 | 635 | 500 | -   | -   | 280 | -  | 88 | -  | -  | 630 | 40     |
| POT 250     | 150                 | 400                       | 425 | 440 | 50  | -   | -   | 170 | -  | -  | -  | -  | 320 | 22     |