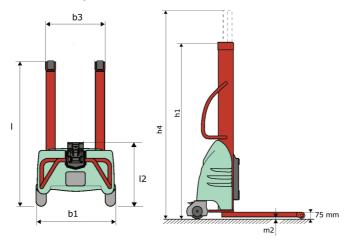

## **KLEOS EB 250 D18**

|      | Technical characteristics                               |    | Metric              |
|------|---------------------------------------------------------|----|---------------------|
| 1.1  | Manufacturer                                            |    | Manitou             |
| 1.2  | Model Name                                              |    | EB 250 D18          |
| 1.3  | Power source                                            |    | Electrical          |
| 1.4  | Operator type                                           |    | Pedestrian          |
| 1.5  | Max. capacity                                           | Q  | 250 kg              |
| 1.6  | Load center of gravity                                  | с  | 250 mm              |
|      | Weight                                                  |    |                     |
| 2.1  | Overall weight without tools                            |    | 155 kg              |
|      | Wheels                                                  |    |                     |
| 3.1  | Tires type                                              |    | Nylon               |
| 3.2  | Dimensions of front wheels                              |    | 2x (75x65)          |
| 3.3  | Dimensions of rear wheels                               |    | 2x (150x50)         |
|      | Dimensions                                              |    |                     |
| 4.2  | Mast lowered height                                     | h1 | 1585 mm             |
| 4.5  | Mast extended height                                    | h4 | 2475 mm             |
| 4.19 | Overall length                                          | 11 | 1032 mm             |
| 4.20 | Length to face of forks                                 | 12 | 571 mm              |
| 4.21 | Overall width                                           | b1 | 710 mm              |
| 4.32 | Ground clearance at centre of wheelbase                 | m2 | 40 mm               |
|      | Performances                                            |    |                     |
| 5.2  | Lifting speed (laden / unladen)                         |    | 0.07 m/s / 0.07 m/s |
| 5.3  | Lowering speed (laden / unladen)                        |    | 0.10 m/s / 0.10 m/s |
| 5.11 | Parking brake                                           |    | Mecanic             |
|      | Engine                                                  |    |                     |
| 6.2  | Lift motor rating at S3 15%                             |    | 1.20 kW             |
| 6.4  | Battery voltage / capacity                              |    | 12 V / 110 Ah       |
|      | Miscellaneous                                           |    |                     |
| 8.4  | Sound level at the driver's ear according to DIN 12 053 |    | 65 dB               |

## Kleos EB 250 D18 - Dimensional drawing