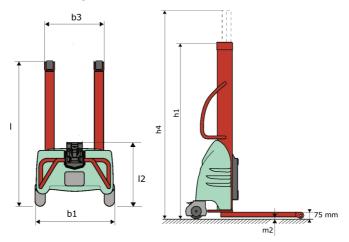

## Kleos EB 250 D18 - Dimensional drawing

## **KLEOS EB 250 D18**

|      | Technical characteristics                               |    | Metric              |
|------|---------------------------------------------------------|----|---------------------|
| 1.1  | Manufacturer                                            |    | Manitou             |
| 1.2  | Model Name                                              |    | EB 250 D18          |
| 1.3  | Power source                                            |    | Electrical          |
| 1.4  | Operator type                                           |    | Pedestrian          |
| 1.5  | Max. capacity                                           | Q  | 250 kg              |
| 1.6  | Load center of gravity                                  | с  | 250 mm              |
|      | Weight                                                  |    |                     |
| 2.1  | Overall weight without tools                            |    | 155 kg              |
|      | Wheels                                                  |    |                     |
| 3.1  | Tires type                                              |    | Nylon               |
| 3.2  | Dimensions of front wheels                              |    | 2x (75x65)          |
| 3.3  | Dimensions of rear wheels                               |    | 2x (150x50)         |
|      | Dimensions                                              |    |                     |
| 4.2  | Mast lowered height                                     | h1 | 1585 mm             |
| 4.5  | Mast extended height                                    | h4 | 2475 mm             |
| 4.19 | Overall length                                          | 11 | 1032 mm             |
| 4.20 | Length to face of forks                                 | 12 | 571 mm              |
| 4.21 | Overall width                                           | b1 | 710 mm              |
| 4.32 | Ground clearance at centre of wheelbase                 | m2 | 40 mm               |
|      | Performances                                            |    |                     |
| 5.2  | Lifting speed (laden / unladen)                         |    | 0.07 m/s / 0.07 m/s |
| 5.3  | Lowering speed (laden / unladen)                        |    | 0.10 m/s / 0.10 m/s |
| 5.11 | Parking brake                                           |    | Mecanic             |
|      | Engine                                                  |    |                     |
| 6.2  | Lift motor rating at S3 15%                             |    | 1.20 kW             |
| 6.4  | Battery voltage / capacity                              |    | 12 V / 110 Ah       |
|      | Miscellaneous                                           |    |                     |
| 8.4  | Sound level at the driver's ear according to DIN 12 053 |    | 65 dB               |