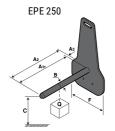

### **Tool characteristics**

| Tool 250 kg | Attachment capacity | Center of gravity of load | A1  | A2  | В   | E   | 31  | С   | D  | E  | E1 | E2 | F   | Weight |
|-------------|---------------------|---------------------------|-----|-----|-----|-----|-----|-----|----|----|----|----|-----|--------|
|             | kg                  | mm                        | mm  | mm  | mm  | mm  | mm  | mm  | mm | mm | mm | mm | mm  | kg     |
| EPE 250     | 250                 | 250                       | 500 | 515 | 40  | -   | -   | 270 | -  | -  | -  | -  | 320 | 21     |
| FA 250      | 250                 | 250                       | 500 | 540 | -   | 230 | 650 | 50  | 50 | 20 | -  | -  | 680 | 33     |
| PLF 250     | 200                 | 300                       | 620 | 635 | 500 | -   |     | 280 | -  | 88 | -  | -  | 630 | 40     |
| POT 250     | 150                 | 400                       | 425 | 440 | 50  | -   | -   | 170 | -  | -  | -  | -  | 320 | 22     |