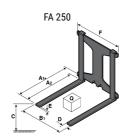

### **Tool characteristics**

| Tool 250 kg | Attachment capacity | Center of gravity of load | A1  | A2  | В   | E   | 31  | С   | D  | E  | E1 | E2 | F   | Weight |
|-------------|---------------------|---------------------------|-----|-----|-----|-----|-----|-----|----|----|----|----|-----|--------|
|             | kg                  | mm                        | mm  | mm  | mm  | mm  | mm  | mm  | mm | mm | mm | mm | mm  | kg     |
| EPE 250     | 250                 | 250                       | 500 | 515 | 40  | -   | -   | 270 | -  | -  | -  | -  | 320 | 21     |
| FA 250      | 250                 | 250                       | 500 | 540 | -   | 230 | 650 | 50  | 50 | 20 | -  | -  | 680 | 33     |
| PLF 250     | 200                 | 300                       | 620 | 635 | 500 | -   |     | 280 | -  | 88 | -  | -  | 630 | 40     |
| POT 250     | 150                 | 400                       | 425 | 440 | 50  | -   | -   | 170 | -  | -  | -  | -  | 320 | 22     |