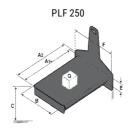

### **Tool characteristics**

| Tool 250 kg | Attachment capacity | Center of gravity of load | A1  | A2  | В   | E   | 31  | С   | D  | E  | E1 | E2 | F   | Weight |
|-------------|---------------------|---------------------------|-----|-----|-----|-----|-----|-----|----|----|----|----|-----|--------|
|             | kg                  | mm                        | mm  | mm  | mm  | mm  | mm  | mm  | mm | mm | mm | mm | mm  | kg     |
| EPE 250     | 250                 | 250                       | 500 | 515 | 40  | -   | -   | 270 | -  | -  | -  | -  | 320 | 21     |
| FA 250      | 250                 | 250                       | 500 | 540 | -   | 230 | 650 | 50  | 50 | 20 | -  | -  | 680 | 33     |
| PLF 250     | 200                 | 300                       | 620 | 635 | 500 | -   |     | 280 | -  | 88 | -  | -  | 630 | 40     |
| POT 250     | 150                 | 400                       | 425 | 440 | 50  | -   | -   | 170 | -  | -  | -  | -  | 320 | 22     |

## Tools