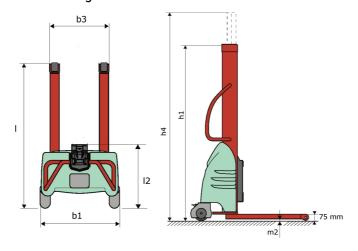

#### Kleos EB 250 D18 - Dimensional drawing

# **KLEOS EB 250 D18**

|      | Technical characteristics                               |    | Metric              |
|------|---------------------------------------------------------|----|---------------------|
| 1.1  | Manufacturer                                            |    | Manitou             |
| 1.2  | Model Name                                              |    | EB 250 D18          |
| 1.3  | Power source                                            |    | Electrical          |
| 1.4  | Operator type                                           |    | Pedestrian          |
| 1.5  | Max. capacity                                           | Q  | 250 kg              |
| 1.6  | Load center of gravity                                  | С  | 250 mm              |
|      | Weight                                                  |    |                     |
| 2.1  | Overall weight without tools                            |    | 155 kg              |
|      | Wheels                                                  |    |                     |
| 3.1  | Tires type                                              |    | Nylon               |
| 3.2  | Dimensions of front wheels                              |    | 2x (75x65)          |
| 3.3  | Dimensions of rear wheels                               |    | 2x (150x50)         |
|      | Dimensions                                              |    |                     |
| 4.2  | Mast lowered height                                     | h1 | 1585 mm             |
| 4.5  | Mast extended height                                    | h4 | 2475 mm             |
| 4.19 | Overall length                                          | I1 | 1032 mm             |
| 4.20 | Length to face of forks                                 | 12 | 571 mm              |
| 4.21 | Overall width                                           | b1 | 710 mm              |
| 4.32 | Ground clearance at centre of wheelbase                 | m2 | 40 mm               |
|      | Performances                                            |    |                     |
| 5.2  | Lifting speed (laden / unladen)                         |    | 0.07 m/s / 0.07 m/s |
| 5.3  | Lowering speed (laden / unladen)                        |    | 0.10 m/s / 0.10 m/s |
| 5.11 | Parking brake                                           |    | Mecanic             |
|      | Engine                                                  |    |                     |
| 6.2  | Lift motor rating at \$3 15%                            |    | 1.20 kW             |
| 6.4  | Battery voltage / capacity                              |    | 12 V / 110 Ah       |
|      | Miscellaneous                                           |    |                     |
| 8.4  | Sound level at the driver's ear according to DIN 12 053 |    | 65 dB               |