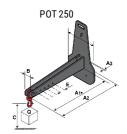

### **Tool characteristics**

| Tool 250 kg | Attachment capacity | Center of gravity of load | A1  | A2  | В   | E   | 31  | С   | D  | E  | E1 | E2 | F   | Weight |
|-------------|---------------------|---------------------------|-----|-----|-----|-----|-----|-----|----|----|----|----|-----|--------|
|             | kg                  | mm                        | mm  | mm  | mm  | mm  | mm  | mm  | mm | mm | mm | mm | mm  | kg     |
| EPE 250     | 250                 | 250                       | 500 | 515 | 40  | -   | -   | 270 | -  | -  | -  | -  | 320 | 21     |
| FA 250      | 250                 | 250                       | 500 | 540 | -   | 230 | 650 | 50  | 50 | 20 | -  | -  | 680 | 33     |
| PLF 250     | 200                 | 300                       | 620 | 635 | 500 | -   |     | 280 | -  | 88 | -  | -  | 630 | 40     |
| POT 250     | 150                 | 400                       | 425 | 440 | 50  | -   | -   | 170 | -  | -  | -  | -  | 320 | 22     |

## Tools