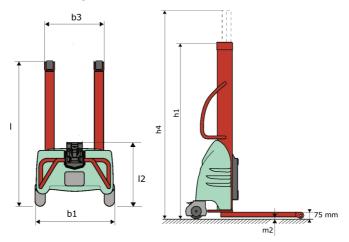

## **KLEOS EB 250 D18**

|      | Technical characteristics                               |    | Metric              |
|------|---------------------------------------------------------|----|---------------------|
| 1.1  | Manufacturer                                            |    | Manitou             |
| 1.2  | Model Name                                              |    | EB 250 D18          |
| 1.3  | Power source                                            |    | Electrical          |
| 1.4  | Operator type                                           |    | Pedestrian          |
| 1.5  | Max. capacity                                           | Q  | 250 kg              |
| 1.6  | Load center of gravity                                  | с  | 250 mm              |
|      | Weight                                                  |    |                     |
| 2.1  | Overall weight without tools                            |    | 155 kg              |
|      | Wheels                                                  |    |                     |
| 3.1  | Tires type                                              |    | Nylon               |
| 3.2  | Dimensions of front wheels                              |    | 2x (75x65)          |
| 3.3  | Dimensions of rear wheels                               |    | 2x (150x50)         |
|      | Dimensions                                              |    |                     |
| 4.2  | Mast lowered height                                     | h1 | 1585 mm             |
| 4.5  | Mast extended height                                    | h4 | 2475 mm             |
| 4.19 | Overall length                                          | 11 | 1032 mm             |
| 4.20 | Length to face of forks                                 | 12 | 571 mm              |
| 4.21 | Overall width                                           | b1 | 710 mm              |
| 4.32 | Ground clearance at centre of wheelbase                 | m2 | 40 mm               |
|      | Performances                                            |    |                     |
| 5.2  | Lifting speed (laden / unladen)                         |    | 0.07 m/s / 0.07 m/s |
| 5.3  | Lowering speed (laden / unladen)                        |    | 0.10 m/s / 0.10 m/s |
| 5.11 | Parking brake                                           |    | Mecanic             |
|      | Engine                                                  |    |                     |
| 6.2  | Lift motor rating at S3 15%                             |    | 1.20 kW             |
| 6.4  | Battery voltage / capacity                              |    | 12 V / 110 Ah       |
|      | Miscellaneous                                           |    |                     |
| 8.4  | Sound level at the driver's ear according to DIN 12 053 |    | 65 dB               |

## Kleos EB 250 D18 - Dimensional drawing