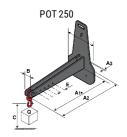

### **Tool characteristics**

| Tool 250 kg | Attachment capacity | Center of gravity of load | A1  | A2  | В   | E   | 31  | С   | D  | E  | E1 | E2 | F   | Weight |
|-------------|---------------------|---------------------------|-----|-----|-----|-----|-----|-----|----|----|----|----|-----|--------|
|             | kg                  | mm                        | mm  | mm  | mm  | mm  | mm  | mm  | mm | mm | mm | mm | mm  | kg     |
| EPE 250     | 250                 | 250                       | 500 | 515 | 40  | -   | -   | 270 | -  | -  | -  | -  | 320 | 21     |
| FA 250      | 250                 | 250                       | 500 | 540 | -   | 230 | 650 | 50  | 50 | 20 | -  | -  | 680 | 33     |
| PLF 250     | 200                 | 300                       | 620 | 635 | 500 | -   |     | 280 | -  | 88 | -  | -  | 630 | 40     |
| POT 250     | 150                 | 400                       | 425 | 440 | 50  | -   | -   | 170 | -  | -  | -  | -  | 320 | 22     |

## Tools