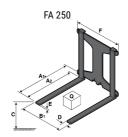

### **Tool characteristics**

| Tool 250 kg | Attachment capacity | Center of gravity of load | A1  | A2  | В   | E   | 31  | С   | D  | E  | E1 | E2 | F   | Weight |
|-------------|---------------------|---------------------------|-----|-----|-----|-----|-----|-----|----|----|----|----|-----|--------|
|             | kg                  | mm                        | mm  | mm  | mm  | mm  | mm  | mm  | mm | mm | mm | mm | mm  | kg     |
| EPE 250     | 250                 | 250                       | 500 | 515 | 40  | -   | -   | 270 | -  | -  | -  | -  | 320 | 21     |
| FA 250      | 250                 | 250                       | 500 | 540 | -   | 230 | 650 | 50  | 50 | 20 | -  | -  | 680 | 33     |
| PLF 250     | 200                 | 300                       | 620 | 635 | 500 | -   |     | 280 | -  | 88 | -  | -  | 630 | 40     |
| POT 250     | 150                 | 400                       | 425 | 440 | 50  | -   | -   | 170 | -  | -  | -  | -  | 320 | 22     |

## Tools