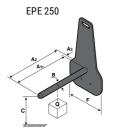

### **Tool characteristics**

| Tool 250 kg | Attachment capacity | Center of gravity of load | A1  | A2  | В   | E   | 31  | С   | D  | E  | E1 | E2 | F   | Weight |
|-------------|---------------------|---------------------------|-----|-----|-----|-----|-----|-----|----|----|----|----|-----|--------|
|             | kg                  | mm                        | mm  | mm  | mm  | mm  | mm  | mm  | mm | mm | mm | mm | mm  | kg     |
| EPE 250     | 250                 | 250                       | 500 | 515 | 40  | -   | -   | 270 | -  | -  | -  | -  | 320 | 21     |
| FA 250      | 250                 | 250                       | 500 | 540 | -   | 230 | 650 | 50  | 50 | 20 | -  | -  | 680 | 33     |
| PLF 250     | 200                 | 300                       | 620 | 635 | 500 | -   |     | 280 | -  | 88 | -  | -  | 630 | 40     |
| POT 250     | 150                 | 400                       | 425 | 440 | 50  | -   | -   | 170 | -  | -  | -  | -  | 320 | 22     |

## Tools