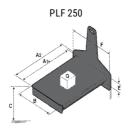

### **Tool characteristics**

| Tool 250 kg | Attachment capacity | Center of gravity of load | A1  | A2  | В   | E   | 31  | С   | D  | E  | E1 | E2 | F   | Weight |
|-------------|---------------------|---------------------------|-----|-----|-----|-----|-----|-----|----|----|----|----|-----|--------|
|             | kg                  | mm                        | mm  | mm  | mm  | mm  | mm  | mm  | mm | mm | mm | mm | mm  | kg     |
| EPE 250     | 250                 | 250                       | 500 | 515 | 40  | -   | -   | 270 | -  | -  | -  | -  | 320 | 21     |
| FA 250      | 250                 | 250                       | 500 | 540 | -   | 230 | 650 | 50  | 50 | 20 | -  | -  | 680 | 33     |
| PLF 250     | 200                 | 300                       | 620 | 635 | 500 | -   |     | 280 | -  | 88 | -  | -  | 630 | 40     |
| POT 250     | 150                 | 400                       | 425 | 440 | 50  | -   | -   | 170 | -  | -  | -  | -  | 320 | 22     |

## Tools