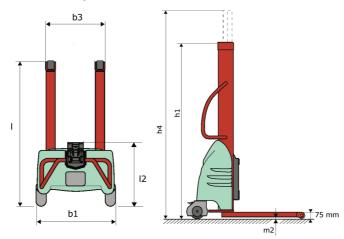

#### Kleos EB 250 D18 - Dimensional drawing

# **KLEOS EB 250 D18**

|      | Technical characteristics                               |         | Metric              |
|------|---------------------------------------------------------|---------|---------------------|
| 1.1  | Manufacturer                                            |         | Manitou             |
| 1.2  | Model Name                                              |         | EB 250 D18          |
| 1.3  | Power source                                            |         | Electrical          |
| 1.4  | Operator type                                           |         | Pedestrian          |
| 1.5  | Max. capacity                                           | Q       | 250 kg              |
| 1.6  | Load center of gravity                                  | c       | 250 mm              |
|      | Weight                                                  |         |                     |
| 2.1  | Overall weight without tools                            |         | 155 kg              |
|      | Wheels                                                  |         |                     |
| 3.1  | Tires type                                              |         | Nylon               |
| 3.2  | Dimensions of front wheels                              |         | 2x (75x65)          |
| 3.3  | Dimensions of rear wheels                               |         | 2x (150x50)         |
|      | Dimensions                                              |         |                     |
| 4.2  | Mast lowered height                                     | h1      | 1585 mm             |
| 4.5  | Mast extended height                                    | h4      | 2475 mm             |
| 4.19 | Overall length                                          | I1      | 1032 mm             |
| 1.20 | Length to face of forks                                 | 12      | 571 mm              |
| 1.21 | Overall width                                           | b1      | 710 mm              |
| 1.32 | Ground clearance at centre of wheelbase                 | m2      | 40 mm               |
|      | Performances                                            |         |                     |
| 5.2  | Lifting speed (laden / unladen)                         |         | 0.07 m/s / 0.07 m/s |
| 5.3  | Lowering speed (laden / unladen)                        |         | 0.10 m/s / 0.10 m/s |
| 5.11 | Parking brake                                           |         | Mecanic             |
|      | Engine                                                  |         |                     |
| 6.2  | Lift motor rating at S3 15%                             |         | 1.20 kW             |
| 6.4  | Battery voltage / capacity                              | <u></u> | 12 V / 110 Ah       |
|      | Miscellaneous                                           |         |                     |
| 8.4  | Sound level at the driver's ear according to DIN 12 053 |         | 65 dB               |