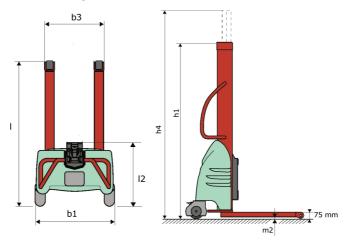

## Kleos EB 250 D18 - Dimensional drawing

## **KLEOS EB 250 D18**

|      | Technical characteristics                               |    | Metric              |
|------|---------------------------------------------------------|----|---------------------|
| 1.1  | Manufacturer                                            |    | Manitou             |
| 1.2  | Model Name                                              |    | EB 250 D18          |
| 1.3  | Power source                                            |    | Electrical          |
| 1.4  | Operator type                                           |    | Pedestrian          |
| 1.5  | Max. capacity                                           | Q  | 250 kg              |
| 1.6  | Load center of gravity                                  | С  | 250 mm              |
|      | Weight                                                  |    |                     |
| 2.1  | Overall weight without tools                            |    | 155 kg              |
|      | Wheels                                                  |    |                     |
| 3.1  | Tires type                                              |    | Nylon               |
| 3.2  | Dimensions of front wheels                              |    | 2x (75x65)          |
| 3.3  | Dimensions of rear wheels                               |    | 2x (150x50)         |
|      | Dimensions                                              |    |                     |
| 4.2  | Mast lowered height                                     | h1 | 1585 mm             |
| 4.5  | Mast extended height                                    | h4 | 2475 mm             |
| 4.19 | Overall length                                          | 11 | 1032 mm             |
| 4.20 | Length to face of forks                                 | 12 | 571 mm              |
| 4.21 | Overall width                                           | b1 | 710 mm              |
| 4.32 | Ground clearance at centre of wheelbase                 | m2 | 40 mm               |
|      | Performances                                            |    |                     |
| 5.2  | Lifting speed (laden / unladen)                         |    | 0.07 m/s / 0.07 m/s |
| 5.3  | Lowering speed (laden / unladen)                        |    | 0.10 m/s / 0.10 m/s |
| 5.11 | Parking brake                                           |    | Mecanic             |
|      | Engine                                                  |    |                     |
| 6.2  | Lift motor rating at S3 15%                             |    | 1.20 kW             |
| 6.4  | Battery voltage / capacity                              |    | 12 V / 110 Ah       |
|      | Miscellaneous                                           |    |                     |
| 8.4  | Sound level at the driver's ear according to DIN 12 053 |    | 65 dB               |