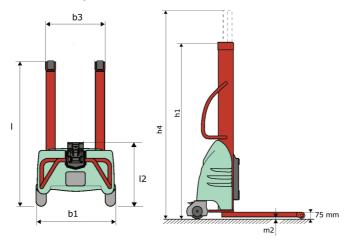

## Kleos EB 250 D18 - Dimensional drawing

## **KLEOS EB 250 D18**

|      | Technical characteristics                               |    | Metric              |
|------|---------------------------------------------------------|----|---------------------|
| 1.1  | Manufacturer                                            |    | Manitou             |
| 1.2  | Model Name                                              |    | EB 250 D18          |
| 1.3  | Power source                                            |    | Electrical          |
| 1.4  | Operator type                                           |    | Pedestrian          |
| 1.5  | Max. capacity                                           | Q  | 250 kg              |
| 1.6  | Load center of gravity                                  | с  | 250 mm              |
|      | Weight                                                  |    |                     |
| 2.1  | Overall weight without tools                            |    | 155 kg              |
|      | Wheels                                                  |    |                     |
| 3.1  | Tires type                                              |    | Nylon               |
| 3.2  | Dimensions of front wheels                              |    | 2x (75x65)          |
| 3.3  | Dimensions of rear wheels                               |    | 2x (150x50)         |
|      | Dimensions                                              |    |                     |
| 4.2  | Mast lowered height                                     | h1 | 1585 mm             |
| 4.5  | Mast extended height                                    | h4 | 2475 mm             |
| 4.19 | Overall length                                          | 11 | 1032 mm             |
| 4.20 | Length to face of forks                                 | 12 | 571 mm              |
| 4.21 | Overall width                                           | b1 | 710 mm              |
| 4.32 | Ground clearance at centre of wheelbase                 | m2 | 40 mm               |
|      | Performances                                            |    |                     |
| 5.2  | Lifting speed (laden / unladen)                         |    | 0.07 m/s / 0.07 m/s |
| 5.3  | Lowering speed (laden / unladen)                        |    | 0.10 m/s / 0.10 m/s |
| 5.11 | Parking brake                                           |    | Mecanic             |
|      | Engine                                                  |    |                     |
| 6.2  | Lift motor rating at S3 15%                             |    | 1.20 kW             |
| 6.4  | Battery voltage / capacity                              |    | 12 V / 110 Ah       |
|      | Miscellaneous                                           |    |                     |
| 8.4  | Sound level at the driver's ear according to DIN 12 053 |    | 65 dB               |