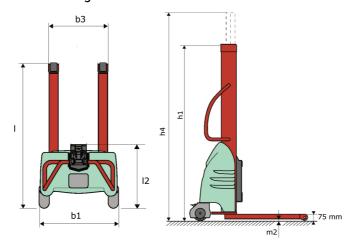

# **KLEOS EB 250 D18**

|      | Technical characteristics                               |    | Metric              |
|------|---------------------------------------------------------|----|---------------------|
| 1.1  | Manufacturer                                            |    | Manitou             |
| 1.2  | Model Name                                              |    | EB 250 D18          |
| 1.3  | Power source                                            |    | Electrical          |
| 1.4  | Operator type                                           |    | Pedestrian          |
| 1.5  | Max. capacity                                           | Q  | 250 kg              |
| 1.6  | Load center of gravity                                  | С  | 250 mm              |
|      | Weight                                                  |    |                     |
| 2.1  | Overall weight without tools                            |    | 155 kg              |
|      | Wheels                                                  |    |                     |
| 3.1  | Tires type                                              |    | Nylon               |
| 3.2  | Dimensions of front wheels                              |    | 2x (75x65)          |
| 3.3  | Dimensions of rear wheels                               |    | 2x (150x50)         |
|      | Dimensions                                              |    |                     |
| 4.2  | Mast lowered height                                     | h1 | 1585 mm             |
| 4.5  | Mast extended height                                    | h4 | 2475 mm             |
| 4.19 | Overall length                                          | l1 | 1032 mm             |
| 4.20 | Length to face of forks                                 | 12 | 571 mm              |
| 4.21 | Overall width                                           | b1 | 710 mm              |
| 4.32 | Ground clearance at centre of wheelbase                 | m2 | 40 mm               |
|      | Performances                                            |    |                     |
| 5.2  | Lifting speed (laden / unladen)                         |    | 0.07 m/s / 0.07 m/s |
| 5.3  | Lowering speed (laden / unladen)                        |    | 0.10 m/s / 0.10 m/s |
| 5.11 | Parking brake                                           |    | Mecanic             |
|      | Engine                                                  |    |                     |
| 6.2  | Lift motor rating at \$3 15%                            |    | 1.20 kW             |
| 6.4  | Battery voltage / capacity                              |    | 12 V / 110 Ah       |
|      | Miscellaneous                                           |    |                     |
| 8.4  | Sound level at the driver's ear according to DIN 12 053 |    | 65 dB               |

#### Kleos EB 250 D18 - Dimensional drawing