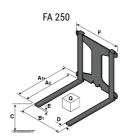

### **Tool characteristics**

| Tool 250 kg | Attachment capacity | Center of gravity of load | A1  | A2  | В   | E   | 31  | С   | D  | E  | E1 | E2 | F   | Weight |
|-------------|---------------------|---------------------------|-----|-----|-----|-----|-----|-----|----|----|----|----|-----|--------|
|             | kg                  | mm                        | mm  | mm  | mm  | mm  | mm  | mm  | mm | mm | mm | mm | mm  | kg     |
| EPE 250     | 250                 | 250                       | 500 | 515 | 40  | -   | -   | 270 | -  | -  | -  | -  | 320 | 21     |
| FA 250      | 250                 | 250                       | 500 | 540 | -   | 230 | 650 | 50  | 50 | 20 | -  | -  | 680 | 33     |
| PLF 250     | 200                 | 300                       | 620 | 635 | 500 | -   |     | 280 | -  | 88 | -  | -  | 630 | 40     |
| POT 250     | 150                 | 400                       | 425 | 440 | 50  | -   | -   | 170 | -  | -  | -  | -  | 320 | 22     |

## Tools