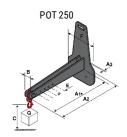

### **Tool characteristics**

| Tool 250 kg | Attachment capacity | Center of gravity of load | A1  | A2  | В   | E   | 31  | С   | D  | E  | E1 | E2 | F   | Weight |
|-------------|---------------------|---------------------------|-----|-----|-----|-----|-----|-----|----|----|----|----|-----|--------|
|             | kg                  | mm                        | mm  | mm  | mm  | mm  | mm  | mm  | mm | mm | mm | mm | mm  | kg     |
| EPE 250     | 250                 | 250                       | 500 | 515 | 40  | -   | -   | 270 | -  | -  | -  | -  | 320 | 21     |
| FA 250      | 250                 | 250                       | 500 | 540 | -   | 230 | 650 | 50  | 50 | 20 | -  | -  | 680 | 33     |
| PLF 250     | 200                 | 300                       | 620 | 635 | 500 | -   |     | 280 | -  | 88 | -  | -  | 630 | 40     |
| POT 250     | 150                 | 400                       | 425 | 440 | 50  | -   | -   | 170 | -  | -  | -  | -  | 320 | 22     |