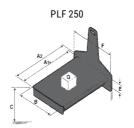

### **Tool characteristics**

| Tool 250 kg | Attachment capacity | Center of gravity of load | A1  | A2  | В   | E   | 31  | С   | D  | E  | E1 | E2 | F   | Weight |
|-------------|---------------------|---------------------------|-----|-----|-----|-----|-----|-----|----|----|----|----|-----|--------|
|             | kg                  | mm                        | mm  | mm  | mm  | mm  | mm  | mm  | mm | mm | mm | mm | mm  | kg     |
| EPE 250     | 250                 | 250                       | 500 | 515 | 40  | -   | -   | 270 | -  | -  | -  | -  | 320 | 21     |
| FA 250      | 250                 | 250                       | 500 | 540 | -   | 230 | 650 | 50  | 50 | 20 | -  | -  | 680 | 33     |
| PLF 250     | 200                 | 300                       | 620 | 635 | 500 | -   |     | 280 | -  | 88 | -  | -  | 630 | 40     |
| POT 250     | 150                 | 400                       | 425 | 440 | 50  | -   | -   | 170 | -  | -  | -  | -  | 320 | 22     |