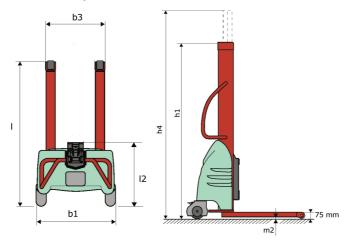

## **KLEOS EB 250 D18**

|      | Technical characteristics                               |    | Metric              |
|------|---------------------------------------------------------|----|---------------------|
| 1.1  | Manufacturer                                            |    | Manitou             |
| 1.2  | Model Name                                              |    | EB 250 D18          |
| 1.3  | Power source                                            |    | Electrical          |
| 1.4  | Operator type                                           |    | Pedestrian          |
| 1.5  | Max. capacity                                           | Q  | 250 kg              |
| 1.6  | Load center of gravity                                  | С  | 250 mm              |
|      | Weight                                                  |    |                     |
| 2.1  | Overall weight without tools                            |    | 155 kg              |
|      | Wheels                                                  |    |                     |
| 3.1  | Tires type                                              |    | Nylon               |
| 3.2  | Dimensions of front wheels                              |    | 2x (75x65)          |
| 3.3  | Dimensions of rear wheels                               |    | 2x (150x50)         |
|      | Dimensions                                              |    |                     |
| 4.2  | Mast lowered height                                     | h1 | 1585 mm             |
| 4.5  | Mast extended height                                    | h4 | 2475 mm             |
| 4.19 | Overall length                                          | l1 | 1032 mm             |
| 4.20 | Length to face of forks                                 | 12 | 571 mm              |
| 4.21 | Overall width                                           | b1 | 710 mm              |
| 4.32 | Ground clearance at centre of wheelbase                 | m2 | 40 mm               |
|      | Performances                                            |    |                     |
| 5.2  | Lifting speed (laden / unladen)                         |    | 0.07 m/s / 0.07 m/s |
| 5.3  | Lowering speed (laden / unladen)                        |    | 0.10 m/s / 0.10 m/s |
| 5.11 | Parking brake                                           |    | Mecanic             |
|      | Engine                                                  |    |                     |
| 6.2  | Lift motor rating at S3 15%                             |    | 1.20 kW             |
| 6.4  | Battery voltage / capacity                              |    | 12 V / 110 Ah       |
|      | Miscellaneous                                           |    |                     |
| 8.4  | Sound level at the driver's ear according to DIN 12 053 |    | 65 dB               |

## Kleos EB 250 D18 - Dimensional drawing