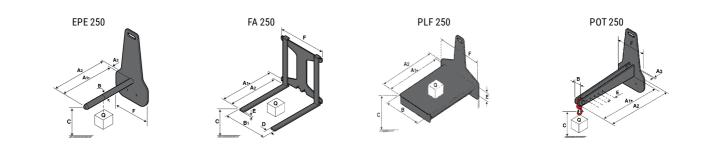

## **Tool characteristics**

| Tool 250 kg | Attachment capacity | Center of gravity of load | A1  | A2  | В   | E   | 31  | С   | D  | E  | E1 | E2 | F   | Weight |
|-------------|---------------------|---------------------------|-----|-----|-----|-----|-----|-----|----|----|----|----|-----|--------|
|             | kg                  | mm                        | mm  | mm  | mm  | mm  | mm  | mm  | mm | mm | mm | mm | mm  | kg     |
| EPE 250     | 250                 | 250                       | 500 | 515 | 40  | -   | -   | 270 | -  | -  | -  | -  | 320 | 21     |
| FA 250      | 250                 | 250                       | 500 | 540 | -   | 230 | 650 | 50  | 50 | 20 | -  | -  | 680 | 33     |
| PLF 250     | 200                 | 300                       | 620 | 635 | 500 | -   | -   | 280 | -  | 88 | -  | -  | 630 | 40     |
| POT 250     | 150                 | 400                       | 425 | 440 | 50  | -   | -   | 170 | -  | -  | -  | -  | 320 | 22     |