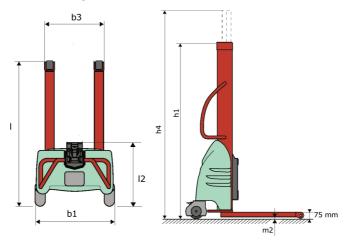

## **KLEOS EB 250 D18**

|      | Technical characteristics                               |    | Metric              |
|------|---------------------------------------------------------|----|---------------------|
| 1.1  | Manufacturer                                            |    | Manitou             |
| 1.2  | Model Name                                              |    | EB 250 D18          |
| 1.3  | Power source                                            |    | Electrical          |
| 1.4  | Operator type                                           |    | Pedestrian          |
| 1.5  | Max. capacity                                           | Q  | 250 kg              |
| 1.6  | Load center of gravity                                  | С  | 250 mm              |
|      | Weight                                                  |    |                     |
| 2.1  | Overall weight without tools                            |    | 155 kg              |
|      | Wheels                                                  |    |                     |
| 3.1  | Tires type                                              |    | Nylon               |
| 3.2  | Dimensions of front wheels                              |    | 2x (75x65)          |
| 3.3  | Dimensions of rear wheels                               |    | 2x (150x50)         |
|      | Dimensions                                              |    |                     |
| 4.2  | Mast lowered height                                     | h1 | 1585 mm             |
| 4.5  | Mast extended height                                    | h4 | 2475 mm             |
| 4.19 | Overall length                                          | 11 | 1032 mm             |
| 4.20 | Length to face of forks                                 | 12 | 571 mm              |
| 4.21 | Overall width                                           | b1 | 710 mm              |
| 4.32 | Ground clearance at centre of wheelbase                 | m2 | 40 mm               |
|      | Performances                                            |    |                     |
| 5.2  | Lifting speed (laden / unladen)                         |    | 0.07 m/s / 0.07 m/s |
| 5.3  | Lowering speed (laden / unladen)                        |    | 0.10 m/s / 0.10 m/s |
| 5.11 | Parking brake                                           |    | Mecanic             |
|      | Engine                                                  |    |                     |
| 6.2  | Lift motor rating at \$3 15%                            |    | 1.20 kW             |
| 6.4  | Battery voltage / capacity                              |    | 12 V / 110 Ah       |
|      | Miscellaneous                                           |    |                     |
| 8.4  | Sound level at the driver's ear according to DIN 12 053 |    | 65 dB               |

## Kleos EB 250 D18 - Dimensional drawing