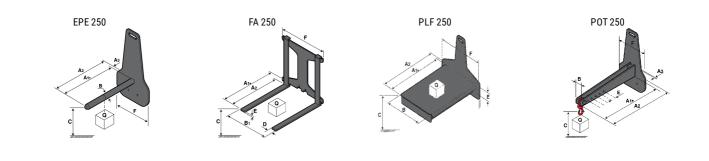

## **Tool characteristics**

| Tool 250 kg | Attachment capacity | Center of gravity of load | A1  | A2  | В   | E   | 31  | С   | D  | E  | E1 | E2 | F   | Weight |
|-------------|---------------------|---------------------------|-----|-----|-----|-----|-----|-----|----|----|----|----|-----|--------|
|             | kg                  | mm                        | mm  | mm  | mm  | mm  | mm  | mm  | mm | mm | mm | mm | mm  | kg     |
| EPE 250     | 250                 | 250                       | 500 | 515 | 40  | -   | -   | 270 | -  | -  | -  | -  | 320 | 21     |
| FA 250      | 250                 | 250                       | 500 | 540 | -   | 230 | 650 | 50  | 50 | 20 | -  | -  | 680 | 33     |
| PLF 250     | 200                 | 300                       | 620 | 635 | 500 | -   | -   | 280 | -  | 88 | -  | -  | 630 | 40     |
| POT 250     | 150                 | 400                       | 425 | 440 | 50  | -   | -   | 170 | -  | -  | -  | -  | 320 | 22     |

## Tools

Head Office B.P. 249 - 430 rue de l'Aubinière 44150 Ancenis Cedex - France Tel: +33 (0)2 40 09 10 11 - Fax: +33 (0)2 40 09 10 97 www.manitou.com

This publication provides a description of the configuration versions and options for Manitou products, which may differ for equipment. The equipment presented in this brochure may be part of a series, as an option, or it may not be available, depending on the versions. Manitou reserves the right, at any time and without notice, to amend the specifications described and represented. The specifications provided do not bind the manufacturer. For more details, please contact your Manitou agent. This is not a contractually binding document. The presentation of the products is not contractually binding. List of specifications non-exhaustive. The logos as well as the visual identity of the company are owned by Manitou and cannot be used without authorisation. All rights reserved. The photos and diagrams contained in this brochure are only provided for consultation and information purposes.