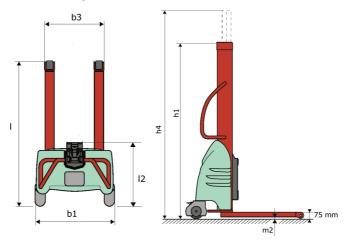

## **KLEOS EB 250 D18**

|      | Technical characteristics                               |    | Metric              |
|------|---------------------------------------------------------|----|---------------------|
| 1.1  | Manufacturer                                            |    | Manitou             |
| 1.2  | Model Name                                              |    | EB 250 D18          |
| 1.3  | Power source                                            |    | Electrical          |
| 1.4  | Operator type                                           |    | Pedestrian          |
| 1.5  | Max. capacity                                           | Q  | 250 kg              |
| 1.6  | Load center of gravity                                  | С  | 250 mm              |
|      | Weight                                                  |    |                     |
| 2.1  | Overall weight without tools                            |    | 155 kg              |
|      | Wheels                                                  |    |                     |
| 3.1  | Tires type                                              |    | Nylon               |
| 3.2  | Dimensions of front wheels                              |    | 2x (75x65)          |
| 3.3  | Dimensions of rear wheels                               |    | 2x (150x50)         |
|      | Dimensions                                              |    |                     |
| 4.2  | Mast lowered height                                     | h1 | 1585 mm             |
| 4.5  | Mast extended height                                    | h4 | 2475 mm             |
| 4.19 | Overall length                                          | l1 | 1032 mm             |
| 4.20 | Length to face of forks                                 | 12 | 571 mm              |
| 4.21 | Overall width                                           | b1 | 710 mm              |
| 4.32 | Ground clearance at centre of wheelbase                 | m2 | 40 mm               |
|      | Performances                                            |    |                     |
| 5.2  | Lifting speed (laden / unladen)                         |    | 0.07 m/s / 0.07 m/s |
| 5.3  | Lowering speed (laden / unladen)                        |    | 0.10 m/s / 0.10 m/s |
| 5.11 | Parking brake                                           |    | Mecanic             |
|      | Engine                                                  |    |                     |
| 6.2  | Lift motor rating at S3 15%                             |    | 1.20 kW             |
| 6.4  | Battery voltage / capacity                              |    | 12 V / 110 Ah       |
|      | Miscellaneous                                           |    |                     |
| 8.4  | Sound level at the driver's ear according to DIN 12 053 |    | 65 dB               |

## Kleos EB 250 D18 - Dimensional drawing