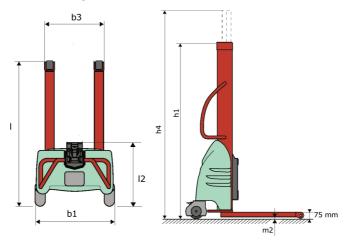

## **KLEOS EB 250 D18**

|      | Technical characteristics                               |    | Metric              |
|------|---------------------------------------------------------|----|---------------------|
| 1.1  | Manufacturer                                            |    | Manitou             |
| 1.2  | Model Name                                              |    | EB 250 D18          |
| 1.3  | Power source                                            |    | Electrical          |
| 1.4  | Operator type                                           |    | Pedestrian          |
| 1.5  | Max. capacity                                           | Q  | 250 kg              |
| 1.6  | Load center of gravity                                  | с  | 250 mm              |
|      | Weight                                                  |    |                     |
| 2.1  | Overall weight without tools                            |    | 155 kg              |
|      | Wheels                                                  |    |                     |
| 3.1  | Tires type                                              |    | Nylon               |
| 3.2  | Dimensions of front wheels                              |    | 2x (75x65)          |
| 3.3  | Dimensions of rear wheels                               |    | 2x (150x50)         |
|      | Dimensions                                              |    |                     |
| 4.2  | Mast lowered height                                     | h1 | 1585 mm             |
| 4.5  | Mast extended height                                    | h4 | 2475 mm             |
| 4.19 | Overall length                                          | 11 | 1032 mm             |
| 4.20 | Length to face of forks                                 | 12 | 571 mm              |
| 4.21 | Overall width                                           | b1 | 710 mm              |
| 4.32 | Ground clearance at centre of wheelbase                 | m2 | 40 mm               |
|      | Performances                                            |    |                     |
| 5.2  | Lifting speed (laden / unladen)                         |    | 0.07 m/s / 0.07 m/s |
| 5.3  | Lowering speed (laden / unladen)                        |    | 0.10 m/s / 0.10 m/s |
| 5.11 | Parking brake                                           |    | Mecanic             |
|      | Engine                                                  |    |                     |
| 6.2  | Lift motor rating at S3 15%                             |    | 1.20 kW             |
| 6.4  | Battery voltage / capacity                              |    | 12 V / 110 Ah       |
|      | Miscellaneous                                           |    |                     |
| 8.4  | Sound level at the driver's ear according to DIN 12 053 |    | 65 dB               |

## Kleos EB 250 D18 - Dimensional drawing