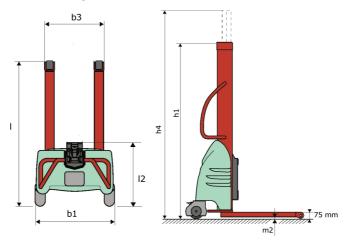

## **KLEOS EB 250 D18**

|      | Technical characteristics                               |    | Metric              |
|------|---------------------------------------------------------|----|---------------------|
| 1.1  | Manufacturer                                            |    | Manitou             |
| 1.2  | Model Name                                              |    | EB 250 D18          |
| 1.3  | Power source                                            |    | Electrical          |
| 1.4  | Operator type                                           |    | Pedestrian          |
| 1.5  | Max. capacity                                           | Q  | 250 kg              |
| 1.6  | Load center of gravity                                  | С  | 250 mm              |
|      | Weight                                                  |    |                     |
| 2.1  | Overall weight without tools                            |    | 155 kg              |
|      | Wheels                                                  |    |                     |
| 3.1  | Tires type                                              |    | Nylon               |
| 3.2  | Dimensions of front wheels                              |    | 2x (75x65)          |
| 3.3  | Dimensions of rear wheels                               |    | 2x (150x50)         |
|      | Dimensions                                              |    |                     |
| 4.2  | Mast lowered height                                     | h1 | 1585 mm             |
| 4.5  | Mast extended height                                    | h4 | 2475 mm             |
| 4.19 | Overall length                                          | 11 | 1032 mm             |
| 4.20 | Length to face of forks                                 | 12 | 571 mm              |
| 4.21 | Overall width                                           | b1 | 710 mm              |
| 4.32 | Ground clearance at centre of wheelbase                 | m2 | 40 mm               |
|      | Performances                                            |    |                     |
| 5.2  | Lifting speed (laden / unladen)                         |    | 0.07 m/s / 0.07 m/s |
| 5.3  | Lowering speed (laden / unladen)                        |    | 0.10 m/s / 0.10 m/s |
| 5.11 | Parking brake                                           |    | Mecanic             |
|      | Engine                                                  |    |                     |
| 6.2  | Lift motor rating at S3 15%                             |    | 1.20 kW             |
| 6.4  | Battery voltage / capacity                              |    | 12 V / 110 Ah       |
|      | Miscellaneous                                           |    |                     |
| 8.4  | Sound level at the driver's ear according to DIN 12 053 |    | 65 dB               |

## Kleos EB 250 D18 - Dimensional drawing