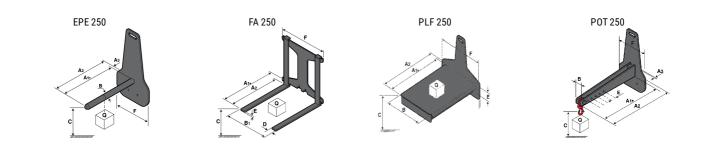

## **Tool characteristics**

| Tool 250 kg | Attachment capacity | Center of gravity of load | A1  | A2  | В   | E   | 31  | С   | D  | E  | E1 | E2 | F   | Weight |
|-------------|---------------------|---------------------------|-----|-----|-----|-----|-----|-----|----|----|----|----|-----|--------|
|             | kg                  | mm                        | mm  | mm  | mm  | mm  | mm  | mm  | mm | mm | mm | mm | mm  | kg     |
| EPE 250     | 250                 | 250                       | 500 | 515 | 40  | -   | -   | 270 | -  | -  | -  | -  | 320 | 21     |
| FA 250      | 250                 | 250                       | 500 | 540 | -   | 230 | 650 | 50  | 50 | 20 | -  | -  | 680 | 33     |
| PLF 250     | 200                 | 300                       | 620 | 635 | 500 | -   | -   | 280 | -  | 88 | -  | -  | 630 | 40     |
| POT 250     | 150                 | 400                       | 425 | 440 | 50  | -   | -   | 170 | -  | -  |    | -  | 320 | 22     |