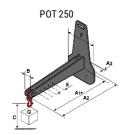

### **Tool characteristics**

| Tool 250 kg | Attachment capacity | Center of gravity of load | A1  | A2  | В   | E   | 31  | С   | D  | E  | E1 | E2 | F   | Weight |
|-------------|---------------------|---------------------------|-----|-----|-----|-----|-----|-----|----|----|----|----|-----|--------|
|             | kg                  | mm                        | mm  | mm  | mm  | mm  | mm  | mm  | mm | mm | mm | mm | mm  | kg     |
| EPE 250     | 250                 | 250                       | 500 | 515 | 40  | -   | -   | 270 | -  | -  | -  | -  | 320 | 21     |
| FA 250      | 250                 | 250                       | 500 | 540 | -   | 230 | 650 | 50  | 50 | 20 | -  | -  | 680 | 33     |
| PLF 250     | 200                 | 300                       | 620 | 635 | 500 | -   |     | 280 | -  | 88 | -  | -  | 630 | 40     |
| POT 250     | 150                 | 400                       | 425 | 440 | 50  | -   | -   | 170 | -  | -  | -  | -  | 320 | 22     |