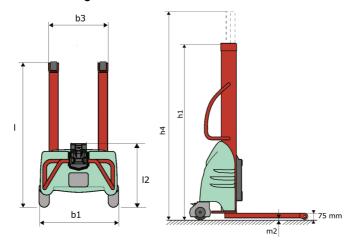

# **KLEOS EB 250 D18**

|      | Technical characteristics                               |         | Metric              |
|------|---------------------------------------------------------|---------|---------------------|
| 1.1  | Manufacturer                                            |         | Manitou             |
| 1.2  | Model Name                                              |         | EB 250 D18          |
| 1.3  | Power source                                            |         | Electrical          |
| 1.4  | Operator type                                           |         | Pedestrian          |
| 1.5  | Max. capacity                                           | Q       | 250 kg              |
| 1.6  | Load center of gravity                                  | С       | 250 mm              |
|      | Weight                                                  |         |                     |
| 2.1  | Overall weight without tools                            |         | 155 kg              |
|      | Wheels                                                  |         |                     |
| 3.1  | Tires type                                              |         | Nylon               |
| 3.2  | Dimensions of front wheels                              |         | 2x (75x65)          |
| 3.3  | Dimensions of rear wheels                               |         | 2x (150x50)         |
|      | Dimensions                                              |         |                     |
| 4.2  | Mast lowered height                                     | h1      | 1585 mm             |
| 4.5  | Mast extended height                                    | h4      | 2475 mm             |
| 4.19 | Overall length                                          | l1      | 1032 mm             |
| 4.20 | Length to face of forks                                 | 12      | 571 mm              |
| 4.21 | Overall width                                           | b1      | 710 mm              |
| 4.32 | Ground clearance at centre of wheelbase                 | m2      | 40 mm               |
|      | Performances                                            |         |                     |
| 5.2  | Lifting speed (laden / unladen)                         |         | 0.07 m/s / 0.07 m/s |
| 5.3  | Lowering speed (laden / unladen)                        |         | 0.10 m/s / 0.10 m/s |
| 5.11 | Parking brake                                           |         | Mecanic             |
|      | Engine                                                  |         |                     |
| 6.2  | Lift motor rating at S3 15%                             |         | 1.20 kW             |
| 6.4  | Battery voltage / capacity                              | <u></u> | 12 V / 110 Ah       |
|      | Miscellaneous                                           |         |                     |
| 8.4  | Sound level at the driver's ear according to DIN 12 053 |         | 65 dB               |

#### Kleos EB 250 D18 - Dimensional drawing