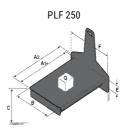

### **Tool characteristics**

| Tool 250 kg | Attachment capacity | Center of gravity of load | A1  | A2  | В   | E   | 31  | С   | D  | E  | E1 | E2 | F   | Weight |
|-------------|---------------------|---------------------------|-----|-----|-----|-----|-----|-----|----|----|----|----|-----|--------|
|             | kg                  | mm                        | mm  | mm  | mm  | mm  | mm  | mm  | mm | mm | mm | mm | mm  | kg     |
| EPE 250     | 250                 | 250                       | 500 | 515 | 40  | -   | -   | 270 | -  | -  | -  | -  | 320 | 21     |
| FA 250      | 250                 | 250                       | 500 | 540 | -   | 230 | 650 | 50  | 50 | 20 | -  | -  | 680 | 33     |
| PLF 250     | 200                 | 300                       | 620 | 635 | 500 | -   |     | 280 | -  | 88 | -  | -  | 630 | 40     |
| POT 250     | 150                 | 400                       | 425 | 440 | 50  | -   | -   | 170 | -  | -  | -  | -  | 320 | 22     |