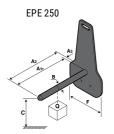

### **Tool characteristics**

| Tool 250 kg | Attachment capacity | Center of gravity of load | A1  | A2  | В   | E   | 31  | С   | D  | E  | E1 | E2 | F   | Weight |
|-------------|---------------------|---------------------------|-----|-----|-----|-----|-----|-----|----|----|----|----|-----|--------|
|             | kg                  | mm                        | mm  | mm  | mm  | mm  | mm  | mm  | mm | mm | mm | mm | mm  | kg     |
| EPE 250     | 250                 | 250                       | 500 | 515 | 40  | -   | -   | 270 | -  | -  | -  | -  | 320 | 21     |
| FA 250      | 250                 | 250                       | 500 | 540 | -   | 230 | 650 | 50  | 50 | 20 | -  | -  | 680 | 33     |
| PLF 250     | 200                 | 300                       | 620 | 635 | 500 | -   |     | 280 | -  | 88 | -  | -  | 630 | 40     |
| POT 250     | 150                 | 400                       | 425 | 440 | 50  | -   | -   | 170 | -  | -  | -  | -  | 320 | 22     |

## Tools