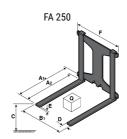

### **Tool characteristics**

| Tool 250 kg | Attachment capacity | Center of gravity of load | A1  | A2  | В   | E   | 31  | С   | D  | E  | E1 | E2 | F   | Weight |
|-------------|---------------------|---------------------------|-----|-----|-----|-----|-----|-----|----|----|----|----|-----|--------|
|             | kg                  | mm                        | mm  | mm  | mm  | mm  | mm  | mm  | mm | mm | mm | mm | mm  | kg     |
| EPE 250     | 250                 | 250                       | 500 | 515 | 40  | -   | -   | 270 | -  | -  | -  | -  | 320 | 21     |
| FA 250      | 250                 | 250                       | 500 | 540 | -   | 230 | 650 | 50  | 50 | 20 | -  | -  | 680 | 33     |
| PLF 250     | 200                 | 300                       | 620 | 635 | 500 | -   |     | 280 | -  | 88 | -  | -  | 630 | 40     |
| POT 250     | 150                 | 400                       | 425 | 440 | 50  | -   | -   | 170 | -  | -  | -  | -  | 320 | 22     |

## Tools