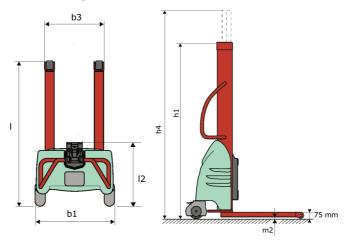

## Kleos EB 250 D18 - Dimensional drawing

## **KLEOS EB 250 D18**

|      | Technical characteristics                               |    | Metric              |
|------|---------------------------------------------------------|----|---------------------|
| 1.1  | Manufacturer                                            |    | Manitou             |
| 1.2  | Model Name                                              |    | EB 250 D18          |
| 1.3  | Power source                                            |    | Electrical          |
| 1.4  | Operator type                                           |    | Pedestrian          |
| 1.5  | Max. capacity                                           | Q  | 250 kg              |
| 1.6  | Load center of gravity                                  | С  | 250 mm              |
|      | Weight                                                  |    |                     |
| 2.1  | Overall weight without tools                            |    | 155 kg              |
|      | Wheels                                                  |    |                     |
| 3.1  | Tires type                                              |    | Nylon               |
| 3.2  | Dimensions of front wheels                              |    | 2x (75x65)          |
| 3.3  | Dimensions of rear wheels                               |    | 2x (150x50)         |
|      | Dimensions                                              |    |                     |
| 4.2  | Mast lowered height                                     | h1 | 1585 mm             |
| 4.5  | Mast extended height                                    | h4 | 2475 mm             |
| 4.19 | Overall length                                          | l1 | 1032 mm             |
| 4.20 | Length to face of forks                                 | 12 | 571 mm              |
| 4.21 | Overall width                                           | b1 | 710 mm              |
| 4.32 | Ground clearance at centre of wheelbase                 | m2 | 40 mm               |
|      | Performances                                            |    |                     |
| 5.2  | Lifting speed (laden / unladen)                         |    | 0.07 m/s / 0.07 m/s |
| 5.3  | Lowering speed (laden / unladen)                        |    | 0.10 m/s / 0.10 m/s |
| 5.11 | Parking brake                                           |    | Mecanic             |
|      | Engine                                                  |    |                     |
| 6.2  | Lift motor rating at \$3 15%                            |    | 1.20 kW             |
| 6.4  | Battery voltage / capacity                              |    | 12 V / 110 Ah       |
|      | Miscellaneous                                           |    |                     |
| 8.4  | Sound level at the driver's ear according to DIN 12 053 |    | 65 dB               |