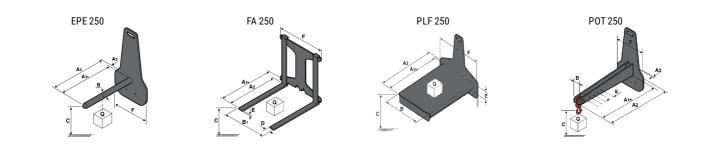

## **Tool characteristics**

| Tool 250 kg | Attachment capacity | Center of gravity of load | A1  | A2  | В   | E   | 31  | С   | D  | E  | E1 | E2 | F   | Weight |
|-------------|---------------------|---------------------------|-----|-----|-----|-----|-----|-----|----|----|----|----|-----|--------|
|             | kg                  | mm                        | mm  | mm  | mm  | mm  | mm  | mm  | mm | mm | mm | mm | mm  | kg     |
| EPE 250     | 250                 | 250                       | 500 | 515 | 40  | -   | -   | 270 | -  | -  | -  | -  | 320 | 21     |
| FA 250      | 250                 | 250                       | 500 | 540 | -   | 230 | 650 | 50  | 50 | 20 | -  | -  | 680 | 33     |
| PLF 250     | 200                 | 300                       | 620 | 635 | 500 | -   | -   | 280 | -  | 88 | -  | -  | 630 | 40     |
| POT 250     | 150                 | 400                       | 425 | 440 | 50  | -   | -   | 170 | -  | -  |    | -  | 320 | 22     |