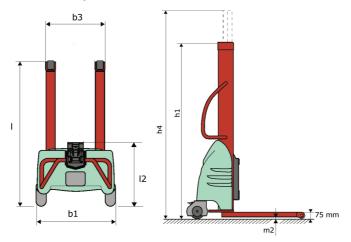

## Kleos EB 250 D18 - Dimensional drawing

## **KLEOS EB 250 D18**

|      | Technical characteristics                               |    | Metric              |
|------|---------------------------------------------------------|----|---------------------|
| 1.1  | Manufacturer                                            |    | Manitou             |
| 1.2  | Model Name                                              |    | EB 250 D18          |
| 1.3  | Power source                                            |    | Electrical          |
| 1.4  | Operator type                                           |    | Pedestrian          |
| 1.5  | Max. capacity                                           | Q  | 250 kg              |
| 1.6  | Load center of gravity                                  | С  | 250 mm              |
|      | Weight                                                  |    |                     |
| 2.1  | Overall weight without tools                            |    | 155 kg              |
|      | Wheels                                                  |    |                     |
| 3.1  | Tires type                                              |    | Nylon               |
| 3.2  | Dimensions of front wheels                              |    | 2x (75x65)          |
| 3.3  | Dimensions of rear wheels                               |    | 2x (150x50)         |
|      | Dimensions                                              |    |                     |
| 4.2  | Mast lowered height                                     | h1 | 1585 mm             |
| 4.5  | Mast extended height                                    | h4 | 2475 mm             |
| 4.19 | Overall length                                          | l1 | 1032 mm             |
| 4.20 | Length to face of forks                                 | 12 | 571 mm              |
| 4.21 | Overall width                                           | b1 | 710 mm              |
| 4.32 | Ground clearance at centre of wheelbase                 | m2 | 40 mm               |
|      | Performances                                            |    |                     |
| 5.2  | Lifting speed (laden / unladen)                         |    | 0.07 m/s / 0.07 m/s |
| 5.3  | Lowering speed (laden / unladen)                        |    | 0.10 m/s / 0.10 m/s |
| 5.11 | Parking brake                                           |    | Mecanic             |
|      | Engine                                                  |    |                     |
| 6.2  | Lift motor rating at S3 15%                             |    | 1.20 kW             |
| 6.4  | Battery voltage / capacity                              |    | 12 V / 110 Ah       |
|      | Miscellaneous                                           |    |                     |
| 8.4  | Sound level at the driver's ear according to DIN 12 053 |    | 65 dB               |