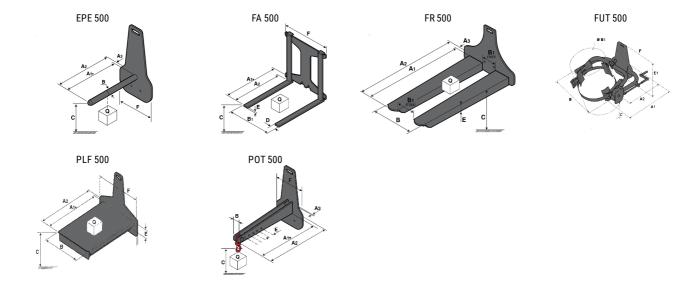

### **Tool characteristics**

| Tool 500 kg | Attachment capacity | Center of gravity of load | A1   | A2   | В    | E   | 31  | С   | D  | Ε   | E1  | E2 | F   | Weight |
|-------------|---------------------|---------------------------|------|------|------|-----|-----|-----|----|-----|-----|----|-----|--------|
|             | kg                  | mm                        | mm   | mm   | mm   | mm  | mm  | mm  | mm | mm  | mm  | mm | mm  | kg     |
| EPE 500     | 500                 | 350                       | 700  | 715  | 50   | -   | -   | 252 | -  | -   | -   | -  | 320 | 30     |
| FA 500      | 500                 | 350                       | 700  | 745  | -    | 250 | 680 | 45  | 60 | 30  | -   | -  | 720 | 54     |
| FR 500      | 500                 | 600                       | 1150 | 1177 | 560  | 200 | 315 | 85  | -  | 70  | -   | -  | 700 | 68     |
| FUT 500     | 300                 | 600                       | 795  | 650  | 1057 | 350 | 650 | 245 | -  | 240 | 631 | -  | -   | 92     |
| PLF 500     | 500                 | 350                       | 700  | 727  | 600  | -   |     | 280 | -  | 91  | -   | -  | 630 | 50     |
| POT 500     | 250                 | 600                       | 625  | 652  | 50   | -   | -   | 150 | -  | -   | -   | -  | 320 | 25     |

## Tools