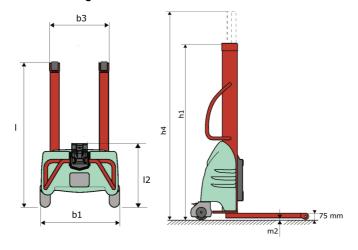

# **KLEOS EB 500 D25**

|      |                                                         | RLEUS EB 300 D25 Citateu dii August 13, 2023 at 12.5 | 70 7 avi |
|------|---------------------------------------------------------|------------------------------------------------------|----------|
|      | Technical characteristics                               | Metric                                               |          |
| 1.1  | Manufacturer                                            | Manitou                                              |          |
| 1.2  | Model Name                                              | Kleos EB 500 D25                                     |          |
| 1.3  | Power source                                            | Electrical                                           |          |
| 1.4  | Operator type                                           | Pedestrian                                           |          |
| 1.5  | Max. capacity                                           | Q 500 kg                                             |          |
| 1.6  | Load center of gravity                                  | c 250 mm                                             |          |
|      | Weight                                                  |                                                      |          |
| 2.1  | Overall weight without tools                            | 240 kg                                               |          |
|      | Wheels                                                  |                                                      |          |
| 3.1  | Tires type                                              | Nylon                                                |          |
| 3.2  | Dimensions of front wheels                              | 2x (75x65)                                           |          |
| 3.3  | Dimensions of rear wheels                               | 2x (150x50)                                          |          |
|      | Dimensions                                              |                                                      |          |
| 4.2  | Mast lowered height                                     | h1 1950 mm                                           |          |
| 4.5  | Mast extended height                                    | h4 3190 mm                                           |          |
| 4.19 | Overall length                                          | l1 1300 mm                                           |          |
| 4.20 | Length to face of forks                                 | l2 575 mm                                            |          |
| 4.21 | Overall width                                           | b1 710 mm                                            |          |
| 4.25 | Forks spread                                            | b5 519 mm                                            |          |
| 4.32 | Ground clearance at centre of wheelbase                 | m2 35 mm                                             |          |
|      | Performances                                            |                                                      |          |
| 5.2  | Lifting speed (laden / unladen)                         | 0.07 m/s / 0.07 m/s                                  |          |
| 5.3  | Lowering speed (laden / unladen)                        | 0.10 m/s / 0.10 m/s                                  |          |
| 5.11 | Parking brake                                           | Mecanic                                              |          |
|      | Engine                                                  |                                                      |          |
| 6.4  | Battery voltage / capacity                              | 12 V / 110 Ah                                        |          |
| 7.2  | Power                                                   | 1.20 kW                                              |          |
|      | Miscellaneous                                           |                                                      |          |
| 8.4  | Sound level at the driver's ear according to DIN 12 053 | 65 dB                                                |          |

#### Kleos EB 500 D25 - Dimensional drawing