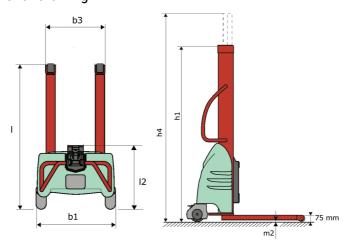

### Kleos EB 500 D25 - Dimensional drawing

# **KLEOS EB 500 D25**

|      |                                                         | REEDS EB 300 D23 Orcated on Augu | ot 00, 2020 at 0.00 1 111 0 1 0 |
|------|---------------------------------------------------------|----------------------------------|---------------------------------|
|      | Technical characteristics                               |                                  | Metric                          |
| 1.1  | Manufacturer                                            |                                  | Manitou                         |
| 1.2  | Model Name                                              |                                  | Geos EB 500 D25                 |
| 1.3  | Power source                                            |                                  | Electrical - Lead               |
| 1.4  | Operator type                                           |                                  | Pedestrian                      |
| 1.5  | Max. capacity                                           | Q                                | 500 kg                          |
| 1.6  | Load center of gravity                                  | С                                | 250 mm                          |
|      | Weight                                                  |                                  |                                 |
| 2.1  | Overall weight without tools                            |                                  | 240 kg                          |
|      | Wheels                                                  |                                  |                                 |
| 3.1  | Tires type                                              |                                  | Nylon                           |
| 3.2  | Dimensions of front wheels                              |                                  | 2x (75x65)                      |
| 3.3  | Dimensions of rear wheels                               |                                  | 2x (150x50)                     |
|      | Dimensions                                              |                                  |                                 |
| 4.2  | Mast lowered height                                     | h1                               | 1950 mm                         |
| 4.5  | Mast extended height                                    | h4                               | 3190 mm                         |
| 4.19 | Overall length                                          | l1                               | 1300 mm                         |
| 4.20 | Length to face of forks                                 | 12                               | 575 mm                          |
| 4.21 | Overall width                                           | b1                               | 710 mm                          |
| 4.25 | Forks spread                                            | b5                               | 519 mm                          |
| 4.32 | Ground clearance at centre of wheelbase                 | m2                               | 35 mm                           |
|      | Performances                                            |                                  |                                 |
| 5.2  | Lifting speed (laden / unladen)                         | 0.                               | 07 m/s / 0.07 m/s               |
| 5.3  | Lowering speed (laden / unladen)                        | 0.                               | 10 m/s / 0.10 m/s               |
| 5.11 | Parking brake                                           |                                  | Mecanic                         |
|      | Engine                                                  |                                  |                                 |
| 6.4  | Battery voltage / capacity                              |                                  | 12 V / 110 Ah                   |
| 7.2  | Power                                                   |                                  | 1.20 kW                         |
|      | Miscellaneous                                           |                                  |                                 |
| 8.4  | Sound level at the driver's ear according to DIN 12 053 |                                  | 65 dB                           |