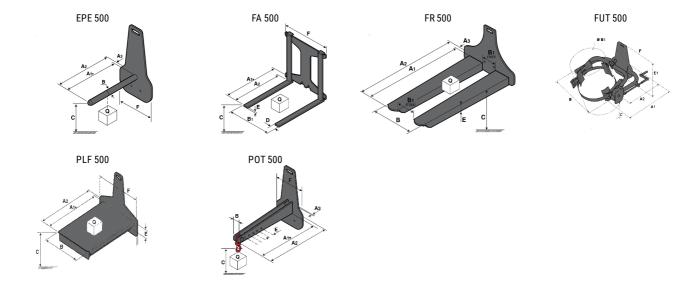

### **Tool characteristics**

| Tool 500 kg | Attachment capacity | Center of gravity of load | A1   | A2   | В    |     | 31  | С   | D  | Ε   | E1  | E2 | F   | Weight |
|-------------|---------------------|---------------------------|------|------|------|-----|-----|-----|----|-----|-----|----|-----|--------|
|             | kg                  | mm                        | mm   | mm   | mm   | mm  | mm  | mm  | mm | mm  | mm  | mm | mm  | kg     |
| EPE 500     | 500                 | 350                       | 700  | 715  | 50   | -   | -   | 252 | -  | -   | -   | -  | 320 | 30     |
| FA 500      | 500                 | 350                       | 700  | 745  | -    | 250 | 680 | 45  | 60 | 30  | -   | -  | 720 | 54     |
| FR 500      | 500                 | 600                       | 1150 | 1177 | 560  | 200 | 315 | 85  | -  | 70  |     | -  | 700 | 68     |
| FUT 500     | 300                 | 600                       | 795  | 650  | 1057 | 350 | 650 | 245 | -  | 240 | 631 | -  | -   | 92     |
| PLF 500     | 500                 | 350                       | 700  | 727  | 600  | -   |     | 280 | -  | 91  |     | -  | 630 | 50     |
| POT 500     | 250                 | 600                       | 625  | 652  | 50   | -   | -   | 150 | -  | -   | -   | -  | 320 | 25     |

## Tools