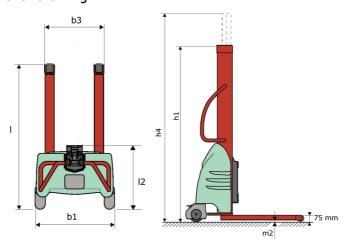

# **KLEOS EB 500 D25**

|      |                                                         | REEDS EB SOO DES OFCACCO OFF August 11, 2023 at 0.00 AM OF |
|------|---------------------------------------------------------|------------------------------------------------------------|
|      | Technical characteristics                               | Metric                                                     |
| 1.1  | Manufacturer                                            | Manitou                                                    |
| 1.2  | Model Name                                              | Kleos EB 500 D25                                           |
| 1.3  | Power source                                            | Electrical                                                 |
| 1.4  | Operator type                                           | Pedestrian                                                 |
| 1.5  | Max. capacity                                           | Q 500 kg                                                   |
| 1.6  | Load center of gravity                                  | c 250 mm                                                   |
|      | Weight                                                  |                                                            |
| 2.1  | Overall weight without tools                            | 240 kg                                                     |
|      | Wheels                                                  |                                                            |
| 3.1  | Tires type                                              | Nylon                                                      |
| 3.2  | Dimensions of front wheels                              | 2x (75x65)                                                 |
| 3.3  | Dimensions of rear wheels                               | 2x (150x50)                                                |
|      | Dimensions                                              |                                                            |
| 4.2  | Mast lowered height                                     | h1 1950 mm                                                 |
| 4.5  | Mast extended height                                    | h4 3190 mm                                                 |
| 4.19 | Overall length                                          | I1 1300 mm                                                 |
| 4.20 | Length to face of forks                                 | 12 575 mm                                                  |
| 4.21 | Overall width                                           | b1 710 mm                                                  |
| 4.25 | Forks spread                                            | b5 519 mm                                                  |
| 4.32 | Ground clearance at centre of wheelbase                 | m2 35 mm                                                   |
|      | Performances                                            |                                                            |
| 5.2  | Lifting speed (laden / unladen)                         | 0.07 m/s / 0.07 m/s                                        |
| 5.3  | Lowering speed (laden / unladen)                        | 0.10 m/s / 0.10 m/s                                        |
| 5.11 | Parking brake                                           | Mecanic                                                    |
|      | Engine                                                  |                                                            |
| 6.4  | Battery voltage / capacity                              | 12 V / 110 Ah                                              |
| 7.2  | Power                                                   | 1.20 kW                                                    |
|      | Miscellaneous                                           |                                                            |
| 8.4  | Sound level at the driver's ear according to DIN 12 053 | 65 dB                                                      |

### Kleos EB 500 D25 - Dimensional drawing