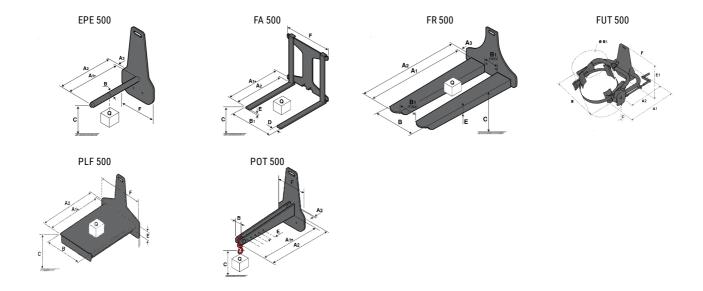

### **Tool characteristics**

| Tool 500 kg | Attachment capacity | Center of gravity of load | A1   | A2   | В    |     | 31  | С   | D  | Ε   | E1  | E2 | F   | Weight |
|-------------|---------------------|---------------------------|------|------|------|-----|-----|-----|----|-----|-----|----|-----|--------|
|             | kg                  | mm                        | mm   | mm   | mm   | mm  | mm  | mm  | mm | mm  | mm  | mm | mm  | kg     |
| EPE 500     | 500                 | 350                       | 700  | 715  | 50   | -   | -   | 252 | -  | -   | -   | -  | 320 | 30     |
| FA 500      | 500                 | 350                       | 700  | 745  | -    | 250 | 680 | 45  | 60 | 30  | -   | -  | 720 | 54     |
| FR 500      | 500                 | 600                       | 1150 | 1177 | 560  | 200 | 315 | 85  | -  | 70  |     | -  | 700 | 68     |
| FUT 500     | 300                 | 600                       | 795  | 650  | 1057 | 350 | 650 | 245 | -  | 240 | 631 | -  | -   | 92     |
| PLF 500     | 500                 | 350                       | 700  | 727  | 600  | -   |     | 280 | -  | 91  |     | -  | 630 | 50     |
| POT 500     | 250                 | 600                       | 625  | 652  | 50   | -   | -   | 150 | -  | -   | -   | -  | 320 | 25     |

## Tools