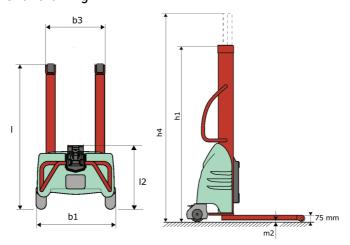

# **KLEOS EB 500 D25**

|      |                                                         | REEGS EB 300 B23 Greated on August 12, 2023 at 0.07 1 W |   |
|------|---------------------------------------------------------|---------------------------------------------------------|---|
|      | Technical characteristics                               | Metric                                                  |   |
| 1.1  | Manufacturer                                            | Manitou                                                 |   |
| 1.2  | Model Name                                              | Kleos EB 500 D25                                        |   |
| 1.3  | Power source                                            | Electrical                                              |   |
| 1.4  | Operator type                                           | Pedestrian                                              |   |
| 1.5  | Max. capacity                                           | Q 500 kg                                                |   |
| 1.6  | Load center of gravity                                  | c 250 mm                                                |   |
|      | Weight                                                  |                                                         |   |
| 2.1  | Overall weight without tools                            | 240 kg                                                  |   |
|      | Wheels                                                  |                                                         |   |
| 3.1  | Tires type                                              | Nylon                                                   |   |
| 3.2  | Dimensions of front wheels                              | 2x (75x65)                                              |   |
| 3.3  | Dimensions of rear wheels                               | 2x (150x50)                                             |   |
|      | Dimensions                                              |                                                         |   |
| 4.2  | Mast lowered height                                     | h1 1950 mm                                              |   |
| 4.5  | Mast extended height                                    | h4 3190 mm                                              |   |
| 4.19 | Overall length                                          | l1 1300 mm                                              |   |
| 4.20 | Length to face of forks                                 | 12 575 mm                                               |   |
| 4.21 | Overall width                                           | b1 710 mm                                               |   |
| 4.25 | Forks spread                                            | b5 519 mm                                               |   |
| 4.32 | Ground clearance at centre of wheelbase                 | m2 35 mm                                                |   |
|      | Performances                                            |                                                         |   |
| 5.2  | Lifting speed (laden / unladen)                         | 0.07 m/s / 0.07 m/s                                     |   |
| 5.3  | Lowering speed (laden / unladen)                        | 0.10 m/s / 0.10 m/s                                     |   |
| 5.11 | Parking brake                                           | Mecanic                                                 |   |
|      | Engine                                                  |                                                         |   |
| 6.4  | Battery voltage / capacity                              | 12 V / 110 Ah                                           |   |
| 7.2  | Power                                                   | 1.20 kW                                                 | _ |
|      | Miscellaneous                                           |                                                         |   |
| 8.4  | Sound level at the driver's ear according to DIN 12 053 | 65 dB                                                   |   |

### Kleos EB 500 D25 - Dimensional drawing