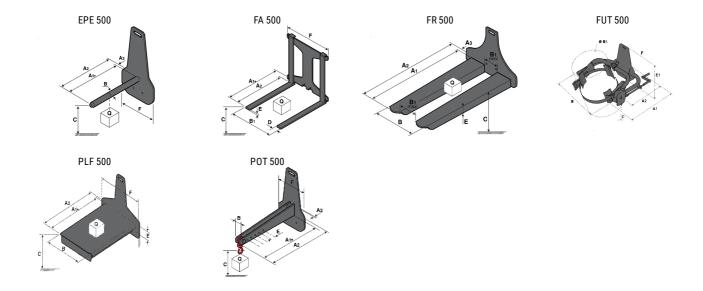

### **Tool characteristics**

| Tool 500 kg | Attachment capacity | Center of gravity of load | A1   | A2   | В    | E   | 31  | С   | D  | Ε   | E1  | E2 | F   | Weight |
|-------------|---------------------|---------------------------|------|------|------|-----|-----|-----|----|-----|-----|----|-----|--------|
|             | kg                  | mm                        | mm   | mm   | mm   | mm  | mm  | mm  | mm | mm  | mm  | mm | mm  | kg     |
| EPE 500     | 500                 | 350                       | 700  | 715  | 50   | -   | -   | 252 | -  | -   | -   | -  | 320 | 30     |
| FA 500      | 500                 | 350                       | 700  | 745  | -    | 250 | 680 | 45  | 60 | 30  | -   | -  | 720 | 54     |
| FR 500      | 500                 | 600                       | 1150 | 1177 | 560  | 200 | 315 | 85  | -  | 70  | -   | -  | 700 | 68     |
| FUT 500     | 300                 | 600                       | 795  | 650  | 1057 | 350 | 650 | 245 | -  | 240 | 631 | -  | -   | 92     |
| PLF 500     | 500                 | 350                       | 700  | 727  | 600  | -   |     | 280 | -  | 91  | -   | -  | 630 | 50     |
| POT 500     | 250                 | 600                       | 625  | 652  | 50   | -   | -   | 150 | -  | -   | -   | -  | 320 | 25     |

## Tools