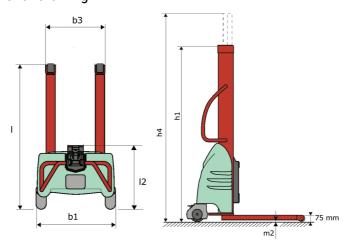

#### Kleos EB 500 D25 - Dimensional drawing

# **KLEOS EB 500 D25**

| The state of the s |                                                         |    |                     |
|--------------------------------------------------------------------------------------------------------------------------------------------------------------------------------------------------------------------------------------------------------------------------------------------------------------------------------------------------------------------------------------------------------------------------------------------------------------------------------------------------------------------------------------------------------------------------------------------------------------------------------------------------------------------------------------------------------------------------------------------------------------------------------------------------------------------------------------------------------------------------------------------------------------------------------------------------------------------------------------------------------------------------------------------------------------------------------------------------------------------------------------------------------------------------------------------------------------------------------------------------------------------------------------------------------------------------------------------------------------------------------------------------------------------------------------------------------------------------------------------------------------------------------------------------------------------------------------------------------------------------------------------------------------------------------------------------------------------------------------------------------------------------------------------------------------------------------------------------------------------------------------------------------------------------------------------------------------------------------------------------------------------------------------------------------------------------------------------------------------------------------|---------------------------------------------------------|----|---------------------|
|                                                                                                                                                                                                                                                                                                                                                                                                                                                                                                                                                                                                                                                                                                                                                                                                                                                                                                                                                                                                                                                                                                                                                                                                                                                                                                                                                                                                                                                                                                                                                                                                                                                                                                                                                                                                                                                                                                                                                                                                                                                                                                                                | Technical characteristics                               |    | Metric              |
| 1.1                                                                                                                                                                                                                                                                                                                                                                                                                                                                                                                                                                                                                                                                                                                                                                                                                                                                                                                                                                                                                                                                                                                                                                                                                                                                                                                                                                                                                                                                                                                                                                                                                                                                                                                                                                                                                                                                                                                                                                                                                                                                                                                            | Manufacturer                                            |    | Manitou             |
| 1.2                                                                                                                                                                                                                                                                                                                                                                                                                                                                                                                                                                                                                                                                                                                                                                                                                                                                                                                                                                                                                                                                                                                                                                                                                                                                                                                                                                                                                                                                                                                                                                                                                                                                                                                                                                                                                                                                                                                                                                                                                                                                                                                            | Model Name                                              |    | EB 500 D25          |
| 1.3                                                                                                                                                                                                                                                                                                                                                                                                                                                                                                                                                                                                                                                                                                                                                                                                                                                                                                                                                                                                                                                                                                                                                                                                                                                                                                                                                                                                                                                                                                                                                                                                                                                                                                                                                                                                                                                                                                                                                                                                                                                                                                                            | Power source                                            |    | Electrical          |
| 1.4                                                                                                                                                                                                                                                                                                                                                                                                                                                                                                                                                                                                                                                                                                                                                                                                                                                                                                                                                                                                                                                                                                                                                                                                                                                                                                                                                                                                                                                                                                                                                                                                                                                                                                                                                                                                                                                                                                                                                                                                                                                                                                                            | Operator type                                           |    | Pedestrian          |
| 1.5                                                                                                                                                                                                                                                                                                                                                                                                                                                                                                                                                                                                                                                                                                                                                                                                                                                                                                                                                                                                                                                                                                                                                                                                                                                                                                                                                                                                                                                                                                                                                                                                                                                                                                                                                                                                                                                                                                                                                                                                                                                                                                                            | Max. capacity                                           | Q  | 500 kg              |
| 1.6                                                                                                                                                                                                                                                                                                                                                                                                                                                                                                                                                                                                                                                                                                                                                                                                                                                                                                                                                                                                                                                                                                                                                                                                                                                                                                                                                                                                                                                                                                                                                                                                                                                                                                                                                                                                                                                                                                                                                                                                                                                                                                                            | Load center of gravity                                  | С  | 250 mm              |
|                                                                                                                                                                                                                                                                                                                                                                                                                                                                                                                                                                                                                                                                                                                                                                                                                                                                                                                                                                                                                                                                                                                                                                                                                                                                                                                                                                                                                                                                                                                                                                                                                                                                                                                                                                                                                                                                                                                                                                                                                                                                                                                                | Weight                                                  |    |                     |
| 2.1                                                                                                                                                                                                                                                                                                                                                                                                                                                                                                                                                                                                                                                                                                                                                                                                                                                                                                                                                                                                                                                                                                                                                                                                                                                                                                                                                                                                                                                                                                                                                                                                                                                                                                                                                                                                                                                                                                                                                                                                                                                                                                                            | Overall weight without tools                            |    | 240 kg              |
|                                                                                                                                                                                                                                                                                                                                                                                                                                                                                                                                                                                                                                                                                                                                                                                                                                                                                                                                                                                                                                                                                                                                                                                                                                                                                                                                                                                                                                                                                                                                                                                                                                                                                                                                                                                                                                                                                                                                                                                                                                                                                                                                | Wheels                                                  |    |                     |
| 3.1                                                                                                                                                                                                                                                                                                                                                                                                                                                                                                                                                                                                                                                                                                                                                                                                                                                                                                                                                                                                                                                                                                                                                                                                                                                                                                                                                                                                                                                                                                                                                                                                                                                                                                                                                                                                                                                                                                                                                                                                                                                                                                                            | Tires type                                              |    | Nylon               |
| 3.2                                                                                                                                                                                                                                                                                                                                                                                                                                                                                                                                                                                                                                                                                                                                                                                                                                                                                                                                                                                                                                                                                                                                                                                                                                                                                                                                                                                                                                                                                                                                                                                                                                                                                                                                                                                                                                                                                                                                                                                                                                                                                                                            | Dimensions of front wheels                              |    | 2x (75x65)          |
| 3.3                                                                                                                                                                                                                                                                                                                                                                                                                                                                                                                                                                                                                                                                                                                                                                                                                                                                                                                                                                                                                                                                                                                                                                                                                                                                                                                                                                                                                                                                                                                                                                                                                                                                                                                                                                                                                                                                                                                                                                                                                                                                                                                            | Dimensions of rear wheels                               |    | 2x (150x50)         |
|                                                                                                                                                                                                                                                                                                                                                                                                                                                                                                                                                                                                                                                                                                                                                                                                                                                                                                                                                                                                                                                                                                                                                                                                                                                                                                                                                                                                                                                                                                                                                                                                                                                                                                                                                                                                                                                                                                                                                                                                                                                                                                                                | Dimensions                                              |    |                     |
| 4.2                                                                                                                                                                                                                                                                                                                                                                                                                                                                                                                                                                                                                                                                                                                                                                                                                                                                                                                                                                                                                                                                                                                                                                                                                                                                                                                                                                                                                                                                                                                                                                                                                                                                                                                                                                                                                                                                                                                                                                                                                                                                                                                            | Mast lowered height                                     | h1 | 1950 mm             |
| 4.5                                                                                                                                                                                                                                                                                                                                                                                                                                                                                                                                                                                                                                                                                                                                                                                                                                                                                                                                                                                                                                                                                                                                                                                                                                                                                                                                                                                                                                                                                                                                                                                                                                                                                                                                                                                                                                                                                                                                                                                                                                                                                                                            | Mast extended height                                    | h4 | 3190 mm             |
| 4.19                                                                                                                                                                                                                                                                                                                                                                                                                                                                                                                                                                                                                                                                                                                                                                                                                                                                                                                                                                                                                                                                                                                                                                                                                                                                                                                                                                                                                                                                                                                                                                                                                                                                                                                                                                                                                                                                                                                                                                                                                                                                                                                           | Overall length                                          | l1 | 1300 mm             |
| 4.20                                                                                                                                                                                                                                                                                                                                                                                                                                                                                                                                                                                                                                                                                                                                                                                                                                                                                                                                                                                                                                                                                                                                                                                                                                                                                                                                                                                                                                                                                                                                                                                                                                                                                                                                                                                                                                                                                                                                                                                                                                                                                                                           | Length to face of forks                                 | 12 | 575 mm              |
| 4.21                                                                                                                                                                                                                                                                                                                                                                                                                                                                                                                                                                                                                                                                                                                                                                                                                                                                                                                                                                                                                                                                                                                                                                                                                                                                                                                                                                                                                                                                                                                                                                                                                                                                                                                                                                                                                                                                                                                                                                                                                                                                                                                           | Overall width                                           | b1 | 710 mm              |
| 4.25                                                                                                                                                                                                                                                                                                                                                                                                                                                                                                                                                                                                                                                                                                                                                                                                                                                                                                                                                                                                                                                                                                                                                                                                                                                                                                                                                                                                                                                                                                                                                                                                                                                                                                                                                                                                                                                                                                                                                                                                                                                                                                                           | Forks spread                                            | b5 | 519 mm              |
| 4.32                                                                                                                                                                                                                                                                                                                                                                                                                                                                                                                                                                                                                                                                                                                                                                                                                                                                                                                                                                                                                                                                                                                                                                                                                                                                                                                                                                                                                                                                                                                                                                                                                                                                                                                                                                                                                                                                                                                                                                                                                                                                                                                           | Ground clearance at centre of wheelbase                 | m2 | 35 mm               |
|                                                                                                                                                                                                                                                                                                                                                                                                                                                                                                                                                                                                                                                                                                                                                                                                                                                                                                                                                                                                                                                                                                                                                                                                                                                                                                                                                                                                                                                                                                                                                                                                                                                                                                                                                                                                                                                                                                                                                                                                                                                                                                                                | Performances                                            |    |                     |
| 5.2                                                                                                                                                                                                                                                                                                                                                                                                                                                                                                                                                                                                                                                                                                                                                                                                                                                                                                                                                                                                                                                                                                                                                                                                                                                                                                                                                                                                                                                                                                                                                                                                                                                                                                                                                                                                                                                                                                                                                                                                                                                                                                                            | Lifting speed (laden / unladen)                         |    | 0.07 m/s / 0.07 m/s |
| 5.3                                                                                                                                                                                                                                                                                                                                                                                                                                                                                                                                                                                                                                                                                                                                                                                                                                                                                                                                                                                                                                                                                                                                                                                                                                                                                                                                                                                                                                                                                                                                                                                                                                                                                                                                                                                                                                                                                                                                                                                                                                                                                                                            | Lowering speed (laden / unladen)                        |    | 0.10 m/s / 0.10 m/s |
| 5.11                                                                                                                                                                                                                                                                                                                                                                                                                                                                                                                                                                                                                                                                                                                                                                                                                                                                                                                                                                                                                                                                                                                                                                                                                                                                                                                                                                                                                                                                                                                                                                                                                                                                                                                                                                                                                                                                                                                                                                                                                                                                                                                           | Parking brake                                           |    | Mecanic             |
|                                                                                                                                                                                                                                                                                                                                                                                                                                                                                                                                                                                                                                                                                                                                                                                                                                                                                                                                                                                                                                                                                                                                                                                                                                                                                                                                                                                                                                                                                                                                                                                                                                                                                                                                                                                                                                                                                                                                                                                                                                                                                                                                | Engine                                                  |    |                     |
| 6.4                                                                                                                                                                                                                                                                                                                                                                                                                                                                                                                                                                                                                                                                                                                                                                                                                                                                                                                                                                                                                                                                                                                                                                                                                                                                                                                                                                                                                                                                                                                                                                                                                                                                                                                                                                                                                                                                                                                                                                                                                                                                                                                            | Battery voltage / capacity                              |    | 12 V / 110 Ah       |
| 7.2                                                                                                                                                                                                                                                                                                                                                                                                                                                                                                                                                                                                                                                                                                                                                                                                                                                                                                                                                                                                                                                                                                                                                                                                                                                                                                                                                                                                                                                                                                                                                                                                                                                                                                                                                                                                                                                                                                                                                                                                                                                                                                                            | Power                                                   |    | 1.20 kW             |
|                                                                                                                                                                                                                                                                                                                                                                                                                                                                                                                                                                                                                                                                                                                                                                                                                                                                                                                                                                                                                                                                                                                                                                                                                                                                                                                                                                                                                                                                                                                                                                                                                                                                                                                                                                                                                                                                                                                                                                                                                                                                                                                                | Miscellaneous                                           |    |                     |
| 8.4                                                                                                                                                                                                                                                                                                                                                                                                                                                                                                                                                                                                                                                                                                                                                                                                                                                                                                                                                                                                                                                                                                                                                                                                                                                                                                                                                                                                                                                                                                                                                                                                                                                                                                                                                                                                                                                                                                                                                                                                                                                                                                                            | Sound level at the driver's ear according to DIN 12 053 |    | 65 dB               |