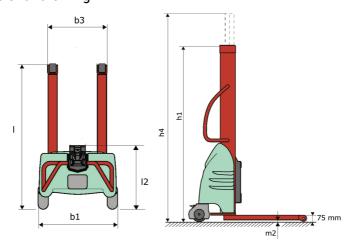

### Kleos EB 500 D25 - Dimensional drawing

# **KLEOS EB 500 D25**

|      |                                                         | 1111011111111111111 | RELEGICATION OF COLOR OF THE CO |  |  |  |  |  |  |  |
|------|---------------------------------------------------------|---------------------|--------------------------------------------------------------------------------------------------------------------------------------------------------------------------------------------------------------------------------------------------------------------------------------------------------------------------------------------------------------------------------------------------------------------------------------------------------------------------------------------------------------------------------------------------------------------------------------------------------------------------------------------------------------------------------------------------------------------------------------------------------------------------------------------------------------------------------------------------------------------------------------------------------------------------------------------------------------------------------------------------------------------------------------------------------------------------------------------------------------------------------------------------------------------------------------------------------------------------------------------------------------------------------------------------------------------------------------------------------------------------------------------------------------------------------------------------------------------------------------------------------------------------------------------------------------------------------------------------------------------------------------------------------------------------------------------------------------------------------------------------------------------------------------------------------------------------------------------------------------------------------------------------------------------------------------------------------------------------------------------------------------------------------------------------------------------------------------------------------------------------------|--|--|--|--|--|--|--|
|      | Technical characteristics                               |                     | Metric                                                                                                                                                                                                                                                                                                                                                                                                                                                                                                                                                                                                                                                                                                                                                                                                                                                                                                                                                                                                                                                                                                                                                                                                                                                                                                                                                                                                                                                                                                                                                                                                                                                                                                                                                                                                                                                                                                                                                                                                                                                                                                                         |  |  |  |  |  |  |  |
| 1.1  | Manufacturer                                            |                     | Manitou                                                                                                                                                                                                                                                                                                                                                                                                                                                                                                                                                                                                                                                                                                                                                                                                                                                                                                                                                                                                                                                                                                                                                                                                                                                                                                                                                                                                                                                                                                                                                                                                                                                                                                                                                                                                                                                                                                                                                                                                                                                                                                                        |  |  |  |  |  |  |  |
| 1.2  | Model Name                                              |                     | EB 500 D25                                                                                                                                                                                                                                                                                                                                                                                                                                                                                                                                                                                                                                                                                                                                                                                                                                                                                                                                                                                                                                                                                                                                                                                                                                                                                                                                                                                                                                                                                                                                                                                                                                                                                                                                                                                                                                                                                                                                                                                                                                                                                                                     |  |  |  |  |  |  |  |
| 1.3  | Power source                                            |                     | Electrical                                                                                                                                                                                                                                                                                                                                                                                                                                                                                                                                                                                                                                                                                                                                                                                                                                                                                                                                                                                                                                                                                                                                                                                                                                                                                                                                                                                                                                                                                                                                                                                                                                                                                                                                                                                                                                                                                                                                                                                                                                                                                                                     |  |  |  |  |  |  |  |
| 1.4  | Operator type                                           |                     | Pedestrian                                                                                                                                                                                                                                                                                                                                                                                                                                                                                                                                                                                                                                                                                                                                                                                                                                                                                                                                                                                                                                                                                                                                                                                                                                                                                                                                                                                                                                                                                                                                                                                                                                                                                                                                                                                                                                                                                                                                                                                                                                                                                                                     |  |  |  |  |  |  |  |
| 1.5  | Max. capacity                                           | Q                   | 500 kg                                                                                                                                                                                                                                                                                                                                                                                                                                                                                                                                                                                                                                                                                                                                                                                                                                                                                                                                                                                                                                                                                                                                                                                                                                                                                                                                                                                                                                                                                                                                                                                                                                                                                                                                                                                                                                                                                                                                                                                                                                                                                                                         |  |  |  |  |  |  |  |
| 1.6  | Load center of gravity                                  | С                   | 250 mm                                                                                                                                                                                                                                                                                                                                                                                                                                                                                                                                                                                                                                                                                                                                                                                                                                                                                                                                                                                                                                                                                                                                                                                                                                                                                                                                                                                                                                                                                                                                                                                                                                                                                                                                                                                                                                                                                                                                                                                                                                                                                                                         |  |  |  |  |  |  |  |
|      | Weight                                                  |                     |                                                                                                                                                                                                                                                                                                                                                                                                                                                                                                                                                                                                                                                                                                                                                                                                                                                                                                                                                                                                                                                                                                                                                                                                                                                                                                                                                                                                                                                                                                                                                                                                                                                                                                                                                                                                                                                                                                                                                                                                                                                                                                                                |  |  |  |  |  |  |  |
| 2.1  | Overall weight without tools                            |                     | 240 kg                                                                                                                                                                                                                                                                                                                                                                                                                                                                                                                                                                                                                                                                                                                                                                                                                                                                                                                                                                                                                                                                                                                                                                                                                                                                                                                                                                                                                                                                                                                                                                                                                                                                                                                                                                                                                                                                                                                                                                                                                                                                                                                         |  |  |  |  |  |  |  |
|      | Wheels                                                  |                     |                                                                                                                                                                                                                                                                                                                                                                                                                                                                                                                                                                                                                                                                                                                                                                                                                                                                                                                                                                                                                                                                                                                                                                                                                                                                                                                                                                                                                                                                                                                                                                                                                                                                                                                                                                                                                                                                                                                                                                                                                                                                                                                                |  |  |  |  |  |  |  |
| 3.1  | Tires type                                              |                     | Nylon                                                                                                                                                                                                                                                                                                                                                                                                                                                                                                                                                                                                                                                                                                                                                                                                                                                                                                                                                                                                                                                                                                                                                                                                                                                                                                                                                                                                                                                                                                                                                                                                                                                                                                                                                                                                                                                                                                                                                                                                                                                                                                                          |  |  |  |  |  |  |  |
| 3.2  | Dimensions of front wheels                              |                     | 2x (75x65)                                                                                                                                                                                                                                                                                                                                                                                                                                                                                                                                                                                                                                                                                                                                                                                                                                                                                                                                                                                                                                                                                                                                                                                                                                                                                                                                                                                                                                                                                                                                                                                                                                                                                                                                                                                                                                                                                                                                                                                                                                                                                                                     |  |  |  |  |  |  |  |
| 3.3  | Dimensions of rear wheels                               |                     | 2x (150x50)                                                                                                                                                                                                                                                                                                                                                                                                                                                                                                                                                                                                                                                                                                                                                                                                                                                                                                                                                                                                                                                                                                                                                                                                                                                                                                                                                                                                                                                                                                                                                                                                                                                                                                                                                                                                                                                                                                                                                                                                                                                                                                                    |  |  |  |  |  |  |  |
|      | Dimensions                                              |                     |                                                                                                                                                                                                                                                                                                                                                                                                                                                                                                                                                                                                                                                                                                                                                                                                                                                                                                                                                                                                                                                                                                                                                                                                                                                                                                                                                                                                                                                                                                                                                                                                                                                                                                                                                                                                                                                                                                                                                                                                                                                                                                                                |  |  |  |  |  |  |  |
| 4.2  | Mast lowered height                                     | h1                  | 1950 mm                                                                                                                                                                                                                                                                                                                                                                                                                                                                                                                                                                                                                                                                                                                                                                                                                                                                                                                                                                                                                                                                                                                                                                                                                                                                                                                                                                                                                                                                                                                                                                                                                                                                                                                                                                                                                                                                                                                                                                                                                                                                                                                        |  |  |  |  |  |  |  |
| 4.5  | Mast extended height                                    | h4                  | 3190 mm                                                                                                                                                                                                                                                                                                                                                                                                                                                                                                                                                                                                                                                                                                                                                                                                                                                                                                                                                                                                                                                                                                                                                                                                                                                                                                                                                                                                                                                                                                                                                                                                                                                                                                                                                                                                                                                                                                                                                                                                                                                                                                                        |  |  |  |  |  |  |  |
| 4.19 | Overall length                                          | l1                  | 1300 mm                                                                                                                                                                                                                                                                                                                                                                                                                                                                                                                                                                                                                                                                                                                                                                                                                                                                                                                                                                                                                                                                                                                                                                                                                                                                                                                                                                                                                                                                                                                                                                                                                                                                                                                                                                                                                                                                                                                                                                                                                                                                                                                        |  |  |  |  |  |  |  |
| 4.20 | Length to face of forks                                 | 12                  | 575 mm                                                                                                                                                                                                                                                                                                                                                                                                                                                                                                                                                                                                                                                                                                                                                                                                                                                                                                                                                                                                                                                                                                                                                                                                                                                                                                                                                                                                                                                                                                                                                                                                                                                                                                                                                                                                                                                                                                                                                                                                                                                                                                                         |  |  |  |  |  |  |  |
| 4.21 | Overall width                                           | b1                  | 710 mm                                                                                                                                                                                                                                                                                                                                                                                                                                                                                                                                                                                                                                                                                                                                                                                                                                                                                                                                                                                                                                                                                                                                                                                                                                                                                                                                                                                                                                                                                                                                                                                                                                                                                                                                                                                                                                                                                                                                                                                                                                                                                                                         |  |  |  |  |  |  |  |
| 4.25 | Forks spread                                            | b5                  | 519 mm                                                                                                                                                                                                                                                                                                                                                                                                                                                                                                                                                                                                                                                                                                                                                                                                                                                                                                                                                                                                                                                                                                                                                                                                                                                                                                                                                                                                                                                                                                                                                                                                                                                                                                                                                                                                                                                                                                                                                                                                                                                                                                                         |  |  |  |  |  |  |  |
| 4.32 | Ground clearance at centre of wheelbase                 | m2                  | 35 mm                                                                                                                                                                                                                                                                                                                                                                                                                                                                                                                                                                                                                                                                                                                                                                                                                                                                                                                                                                                                                                                                                                                                                                                                                                                                                                                                                                                                                                                                                                                                                                                                                                                                                                                                                                                                                                                                                                                                                                                                                                                                                                                          |  |  |  |  |  |  |  |
|      | Performances                                            |                     |                                                                                                                                                                                                                                                                                                                                                                                                                                                                                                                                                                                                                                                                                                                                                                                                                                                                                                                                                                                                                                                                                                                                                                                                                                                                                                                                                                                                                                                                                                                                                                                                                                                                                                                                                                                                                                                                                                                                                                                                                                                                                                                                |  |  |  |  |  |  |  |
| 5.2  | Lifting speed (laden / unladen)                         |                     | 0.07 m/s / 0.07 m/s                                                                                                                                                                                                                                                                                                                                                                                                                                                                                                                                                                                                                                                                                                                                                                                                                                                                                                                                                                                                                                                                                                                                                                                                                                                                                                                                                                                                                                                                                                                                                                                                                                                                                                                                                                                                                                                                                                                                                                                                                                                                                                            |  |  |  |  |  |  |  |
| 5.3  | Lowering speed (laden / unladen)                        |                     | 0.10 m/s / 0.10 m/s                                                                                                                                                                                                                                                                                                                                                                                                                                                                                                                                                                                                                                                                                                                                                                                                                                                                                                                                                                                                                                                                                                                                                                                                                                                                                                                                                                                                                                                                                                                                                                                                                                                                                                                                                                                                                                                                                                                                                                                                                                                                                                            |  |  |  |  |  |  |  |
| 5.11 | Parking brake                                           |                     | Mecanic                                                                                                                                                                                                                                                                                                                                                                                                                                                                                                                                                                                                                                                                                                                                                                                                                                                                                                                                                                                                                                                                                                                                                                                                                                                                                                                                                                                                                                                                                                                                                                                                                                                                                                                                                                                                                                                                                                                                                                                                                                                                                                                        |  |  |  |  |  |  |  |
|      | Engine                                                  |                     |                                                                                                                                                                                                                                                                                                                                                                                                                                                                                                                                                                                                                                                                                                                                                                                                                                                                                                                                                                                                                                                                                                                                                                                                                                                                                                                                                                                                                                                                                                                                                                                                                                                                                                                                                                                                                                                                                                                                                                                                                                                                                                                                |  |  |  |  |  |  |  |
| 6.4  | Battery voltage / capacity                              |                     | 12 V / 110 Ah                                                                                                                                                                                                                                                                                                                                                                                                                                                                                                                                                                                                                                                                                                                                                                                                                                                                                                                                                                                                                                                                                                                                                                                                                                                                                                                                                                                                                                                                                                                                                                                                                                                                                                                                                                                                                                                                                                                                                                                                                                                                                                                  |  |  |  |  |  |  |  |
| 7.2  | Power                                                   |                     | 1.20 kW                                                                                                                                                                                                                                                                                                                                                                                                                                                                                                                                                                                                                                                                                                                                                                                                                                                                                                                                                                                                                                                                                                                                                                                                                                                                                                                                                                                                                                                                                                                                                                                                                                                                                                                                                                                                                                                                                                                                                                                                                                                                                                                        |  |  |  |  |  |  |  |
|      | Miscellaneous                                           |                     |                                                                                                                                                                                                                                                                                                                                                                                                                                                                                                                                                                                                                                                                                                                                                                                                                                                                                                                                                                                                                                                                                                                                                                                                                                                                                                                                                                                                                                                                                                                                                                                                                                                                                                                                                                                                                                                                                                                                                                                                                                                                                                                                |  |  |  |  |  |  |  |
| 8.4  | Sound level at the driver's ear according to DIN 12 053 |                     | 65 dB                                                                                                                                                                                                                                                                                                                                                                                                                                                                                                                                                                                                                                                                                                                                                                                                                                                                                                                                                                                                                                                                                                                                                                                                                                                                                                                                                                                                                                                                                                                                                                                                                                                                                                                                                                                                                                                                                                                                                                                                                                                                                                                          |  |  |  |  |  |  |  |
|      |                                                         |                     |                                                                                                                                                                                                                                                                                                                                                                                                                                                                                                                                                                                                                                                                                                                                                                                                                                                                                                                                                                                                                                                                                                                                                                                                                                                                                                                                                                                                                                                                                                                                                                                                                                                                                                                                                                                                                                                                                                                                                                                                                                                                                                                                |  |  |  |  |  |  |  |