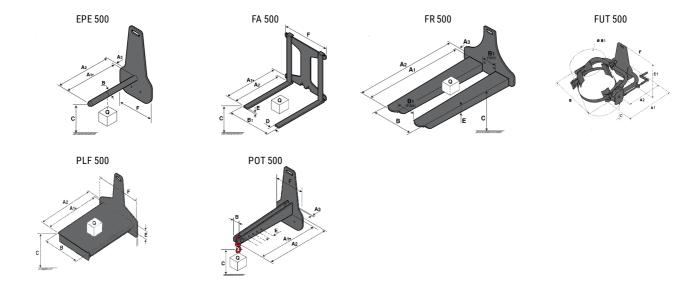

### **Tool characteristics**

| Tool 500 kg | Attachment capacity | Center of gravity of load | A1   | A2   | В    |     | 31  | С   | D  | Ε   | E1  | E2 | F   | Weight |
|-------------|---------------------|---------------------------|------|------|------|-----|-----|-----|----|-----|-----|----|-----|--------|
|             | kg                  | mm                        | mm   | mm   | mm   | mm  | mm  | mm  | mm | mm  | mm  | mm | mm  | kg     |
| EPE 500     | 500                 | 350                       | 700  | 715  | 50   | -   | -   | 252 | -  | -   | -   | -  | 320 | 30     |
| FA 500      | 500                 | 350                       | 700  | 745  | -    | 250 | 680 | 45  | 60 | 30  | -   | -  | 720 | 54     |
| FR 500      | 500                 | 600                       | 1150 | 1177 | 560  | 200 | 315 | 85  | -  | 70  |     | -  | 700 | 68     |
| FUT 500     | 300                 | 600                       | 795  | 650  | 1057 | 350 | 650 | 245 | -  | 240 | 631 | -  | -   | 92     |
| PLF 500     | 500                 | 350                       | 700  | 727  | 600  | -   |     | 280 | -  | 91  |     | -  | 630 | 50     |
| POT 500     | 250                 | 600                       | 625  | 652  | 50   | -   | -   | 150 | -  | -   | -   | -  | 320 | 25     |

## Tools