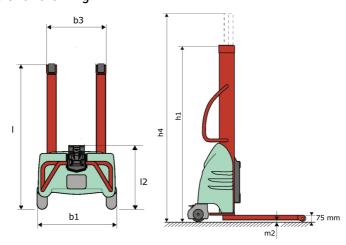

#### Kleos EB 500 D25 - Dimensional drawing

# **KLEOS EB 500 D25**

| The state of the s |                                                         |    |                     |
|--------------------------------------------------------------------------------------------------------------------------------------------------------------------------------------------------------------------------------------------------------------------------------------------------------------------------------------------------------------------------------------------------------------------------------------------------------------------------------------------------------------------------------------------------------------------------------------------------------------------------------------------------------------------------------------------------------------------------------------------------------------------------------------------------------------------------------------------------------------------------------------------------------------------------------------------------------------------------------------------------------------------------------------------------------------------------------------------------------------------------------------------------------------------------------------------------------------------------------------------------------------------------------------------------------------------------------------------------------------------------------------------------------------------------------------------------------------------------------------------------------------------------------------------------------------------------------------------------------------------------------------------------------------------------------------------------------------------------------------------------------------------------------------------------------------------------------------------------------------------------------------------------------------------------------------------------------------------------------------------------------------------------------------------------------------------------------------------------------------------------------|---------------------------------------------------------|----|---------------------|
|                                                                                                                                                                                                                                                                                                                                                                                                                                                                                                                                                                                                                                                                                                                                                                                                                                                                                                                                                                                                                                                                                                                                                                                                                                                                                                                                                                                                                                                                                                                                                                                                                                                                                                                                                                                                                                                                                                                                                                                                                                                                                                                                | Technical characteristics                               |    | Metric              |
| 1.1                                                                                                                                                                                                                                                                                                                                                                                                                                                                                                                                                                                                                                                                                                                                                                                                                                                                                                                                                                                                                                                                                                                                                                                                                                                                                                                                                                                                                                                                                                                                                                                                                                                                                                                                                                                                                                                                                                                                                                                                                                                                                                                            | Manufacturer                                            |    | Manitou             |
| 1.2                                                                                                                                                                                                                                                                                                                                                                                                                                                                                                                                                                                                                                                                                                                                                                                                                                                                                                                                                                                                                                                                                                                                                                                                                                                                                                                                                                                                                                                                                                                                                                                                                                                                                                                                                                                                                                                                                                                                                                                                                                                                                                                            | Model Name                                              |    | EB 500 D25          |
| 1.3                                                                                                                                                                                                                                                                                                                                                                                                                                                                                                                                                                                                                                                                                                                                                                                                                                                                                                                                                                                                                                                                                                                                                                                                                                                                                                                                                                                                                                                                                                                                                                                                                                                                                                                                                                                                                                                                                                                                                                                                                                                                                                                            | Power source                                            |    | Electrical          |
| 1.4                                                                                                                                                                                                                                                                                                                                                                                                                                                                                                                                                                                                                                                                                                                                                                                                                                                                                                                                                                                                                                                                                                                                                                                                                                                                                                                                                                                                                                                                                                                                                                                                                                                                                                                                                                                                                                                                                                                                                                                                                                                                                                                            | Operator type                                           |    | Pedestrian          |
| 1.5                                                                                                                                                                                                                                                                                                                                                                                                                                                                                                                                                                                                                                                                                                                                                                                                                                                                                                                                                                                                                                                                                                                                                                                                                                                                                                                                                                                                                                                                                                                                                                                                                                                                                                                                                                                                                                                                                                                                                                                                                                                                                                                            | Max. capacity                                           | Q  | 500 kg              |
| 1.6                                                                                                                                                                                                                                                                                                                                                                                                                                                                                                                                                                                                                                                                                                                                                                                                                                                                                                                                                                                                                                                                                                                                                                                                                                                                                                                                                                                                                                                                                                                                                                                                                                                                                                                                                                                                                                                                                                                                                                                                                                                                                                                            | Load center of gravity                                  | С  | 250 mm              |
|                                                                                                                                                                                                                                                                                                                                                                                                                                                                                                                                                                                                                                                                                                                                                                                                                                                                                                                                                                                                                                                                                                                                                                                                                                                                                                                                                                                                                                                                                                                                                                                                                                                                                                                                                                                                                                                                                                                                                                                                                                                                                                                                | Weight                                                  |    |                     |
| 2.1                                                                                                                                                                                                                                                                                                                                                                                                                                                                                                                                                                                                                                                                                                                                                                                                                                                                                                                                                                                                                                                                                                                                                                                                                                                                                                                                                                                                                                                                                                                                                                                                                                                                                                                                                                                                                                                                                                                                                                                                                                                                                                                            | Overall weight without tools                            |    | 240 kg              |
|                                                                                                                                                                                                                                                                                                                                                                                                                                                                                                                                                                                                                                                                                                                                                                                                                                                                                                                                                                                                                                                                                                                                                                                                                                                                                                                                                                                                                                                                                                                                                                                                                                                                                                                                                                                                                                                                                                                                                                                                                                                                                                                                | Wheels                                                  |    |                     |
| 3.1                                                                                                                                                                                                                                                                                                                                                                                                                                                                                                                                                                                                                                                                                                                                                                                                                                                                                                                                                                                                                                                                                                                                                                                                                                                                                                                                                                                                                                                                                                                                                                                                                                                                                                                                                                                                                                                                                                                                                                                                                                                                                                                            | Tires type                                              |    | Nylon               |
| 3.2                                                                                                                                                                                                                                                                                                                                                                                                                                                                                                                                                                                                                                                                                                                                                                                                                                                                                                                                                                                                                                                                                                                                                                                                                                                                                                                                                                                                                                                                                                                                                                                                                                                                                                                                                                                                                                                                                                                                                                                                                                                                                                                            | Dimensions of front wheels                              |    | 2x (75x65)          |
| 3.3                                                                                                                                                                                                                                                                                                                                                                                                                                                                                                                                                                                                                                                                                                                                                                                                                                                                                                                                                                                                                                                                                                                                                                                                                                                                                                                                                                                                                                                                                                                                                                                                                                                                                                                                                                                                                                                                                                                                                                                                                                                                                                                            | Dimensions of rear wheels                               |    | 2x (150x50)         |
|                                                                                                                                                                                                                                                                                                                                                                                                                                                                                                                                                                                                                                                                                                                                                                                                                                                                                                                                                                                                                                                                                                                                                                                                                                                                                                                                                                                                                                                                                                                                                                                                                                                                                                                                                                                                                                                                                                                                                                                                                                                                                                                                | Dimensions                                              |    |                     |
| 4.2                                                                                                                                                                                                                                                                                                                                                                                                                                                                                                                                                                                                                                                                                                                                                                                                                                                                                                                                                                                                                                                                                                                                                                                                                                                                                                                                                                                                                                                                                                                                                                                                                                                                                                                                                                                                                                                                                                                                                                                                                                                                                                                            | Mast lowered height                                     | h1 | 1950 mm             |
| 4.5                                                                                                                                                                                                                                                                                                                                                                                                                                                                                                                                                                                                                                                                                                                                                                                                                                                                                                                                                                                                                                                                                                                                                                                                                                                                                                                                                                                                                                                                                                                                                                                                                                                                                                                                                                                                                                                                                                                                                                                                                                                                                                                            | Mast extended height                                    | h4 | 3190 mm             |
| 4.19                                                                                                                                                                                                                                                                                                                                                                                                                                                                                                                                                                                                                                                                                                                                                                                                                                                                                                                                                                                                                                                                                                                                                                                                                                                                                                                                                                                                                                                                                                                                                                                                                                                                                                                                                                                                                                                                                                                                                                                                                                                                                                                           | Overall length                                          | l1 | 1300 mm             |
| 4.20                                                                                                                                                                                                                                                                                                                                                                                                                                                                                                                                                                                                                                                                                                                                                                                                                                                                                                                                                                                                                                                                                                                                                                                                                                                                                                                                                                                                                                                                                                                                                                                                                                                                                                                                                                                                                                                                                                                                                                                                                                                                                                                           | Length to face of forks                                 | 12 | 575 mm              |
| 4.21                                                                                                                                                                                                                                                                                                                                                                                                                                                                                                                                                                                                                                                                                                                                                                                                                                                                                                                                                                                                                                                                                                                                                                                                                                                                                                                                                                                                                                                                                                                                                                                                                                                                                                                                                                                                                                                                                                                                                                                                                                                                                                                           | Overall width                                           | b1 | 710 mm              |
| 4.25                                                                                                                                                                                                                                                                                                                                                                                                                                                                                                                                                                                                                                                                                                                                                                                                                                                                                                                                                                                                                                                                                                                                                                                                                                                                                                                                                                                                                                                                                                                                                                                                                                                                                                                                                                                                                                                                                                                                                                                                                                                                                                                           | Forks spread                                            | b5 | 519 mm              |
| 4.32                                                                                                                                                                                                                                                                                                                                                                                                                                                                                                                                                                                                                                                                                                                                                                                                                                                                                                                                                                                                                                                                                                                                                                                                                                                                                                                                                                                                                                                                                                                                                                                                                                                                                                                                                                                                                                                                                                                                                                                                                                                                                                                           | Ground clearance at centre of wheelbase                 | m2 | 35 mm               |
|                                                                                                                                                                                                                                                                                                                                                                                                                                                                                                                                                                                                                                                                                                                                                                                                                                                                                                                                                                                                                                                                                                                                                                                                                                                                                                                                                                                                                                                                                                                                                                                                                                                                                                                                                                                                                                                                                                                                                                                                                                                                                                                                | Performances                                            |    |                     |
| 5.2                                                                                                                                                                                                                                                                                                                                                                                                                                                                                                                                                                                                                                                                                                                                                                                                                                                                                                                                                                                                                                                                                                                                                                                                                                                                                                                                                                                                                                                                                                                                                                                                                                                                                                                                                                                                                                                                                                                                                                                                                                                                                                                            | Lifting speed (laden / unladen)                         |    | 0.07 m/s / 0.07 m/s |
| 5.3                                                                                                                                                                                                                                                                                                                                                                                                                                                                                                                                                                                                                                                                                                                                                                                                                                                                                                                                                                                                                                                                                                                                                                                                                                                                                                                                                                                                                                                                                                                                                                                                                                                                                                                                                                                                                                                                                                                                                                                                                                                                                                                            | Lowering speed (laden / unladen)                        |    | 0.10 m/s / 0.10 m/s |
| 5.11                                                                                                                                                                                                                                                                                                                                                                                                                                                                                                                                                                                                                                                                                                                                                                                                                                                                                                                                                                                                                                                                                                                                                                                                                                                                                                                                                                                                                                                                                                                                                                                                                                                                                                                                                                                                                                                                                                                                                                                                                                                                                                                           | Parking brake                                           |    | Mecanic             |
|                                                                                                                                                                                                                                                                                                                                                                                                                                                                                                                                                                                                                                                                                                                                                                                                                                                                                                                                                                                                                                                                                                                                                                                                                                                                                                                                                                                                                                                                                                                                                                                                                                                                                                                                                                                                                                                                                                                                                                                                                                                                                                                                | Engine                                                  |    |                     |
| 6.4                                                                                                                                                                                                                                                                                                                                                                                                                                                                                                                                                                                                                                                                                                                                                                                                                                                                                                                                                                                                                                                                                                                                                                                                                                                                                                                                                                                                                                                                                                                                                                                                                                                                                                                                                                                                                                                                                                                                                                                                                                                                                                                            | Battery voltage / capacity                              |    | 12 V / 110 Ah       |
| 7.2                                                                                                                                                                                                                                                                                                                                                                                                                                                                                                                                                                                                                                                                                                                                                                                                                                                                                                                                                                                                                                                                                                                                                                                                                                                                                                                                                                                                                                                                                                                                                                                                                                                                                                                                                                                                                                                                                                                                                                                                                                                                                                                            | Power                                                   |    | 1.20 kW             |
|                                                                                                                                                                                                                                                                                                                                                                                                                                                                                                                                                                                                                                                                                                                                                                                                                                                                                                                                                                                                                                                                                                                                                                                                                                                                                                                                                                                                                                                                                                                                                                                                                                                                                                                                                                                                                                                                                                                                                                                                                                                                                                                                | Miscellaneous                                           |    |                     |
| 8.4                                                                                                                                                                                                                                                                                                                                                                                                                                                                                                                                                                                                                                                                                                                                                                                                                                                                                                                                                                                                                                                                                                                                                                                                                                                                                                                                                                                                                                                                                                                                                                                                                                                                                                                                                                                                                                                                                                                                                                                                                                                                                                                            | Sound level at the driver's ear according to DIN 12 053 |    | 65 dB               |