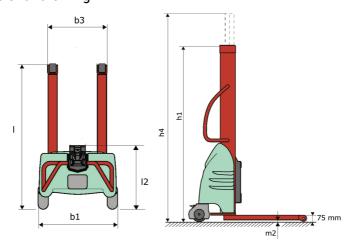

# **KLEOS EB 500 D25**

|      |                                                         | RLEUS EB SOU BZS Orcated on August 12, 2020 at 0.2- |  |
|------|---------------------------------------------------------|-----------------------------------------------------|--|
|      | Technical characteristics                               | Metric                                              |  |
| 1.1  | Manufacturer                                            | Manitou                                             |  |
| 1.2  | Model Name                                              | Kleos EB 500 D25                                    |  |
| 1.3  | Power source                                            | Electrical                                          |  |
| 1.4  | Operator type                                           | Pedestrian                                          |  |
| 1.5  | Max. capacity                                           | Q 500 kg                                            |  |
| 1.6  | Load center of gravity                                  | c 250 mm                                            |  |
|      | Weight                                                  |                                                     |  |
| 2.1  | Overall weight without tools                            | 240 kg                                              |  |
|      | Wheels                                                  |                                                     |  |
| 3.1  | Tires type                                              | Nylon                                               |  |
| 3.2  | Dimensions of front wheels                              | 2x (75x65)                                          |  |
| 3.3  | Dimensions of rear wheels                               | 2x (150x50)                                         |  |
|      | Dimensions                                              |                                                     |  |
| 4.2  | Mast lowered height                                     | h1 1950 mm                                          |  |
| 4.5  | Mast extended height                                    | h4 3190 mm                                          |  |
| 4.19 | Overall length                                          | l1 1300 mm                                          |  |
| 4.20 | Length to face of forks                                 | 12 575 mm                                           |  |
| 4.21 | Overall width                                           | b1 710 mm                                           |  |
| 4.25 | Forks spread                                            | b5 519 mm                                           |  |
| 4.32 | Ground clearance at centre of wheelbase                 | m2 35 mm                                            |  |
|      | Performances                                            |                                                     |  |
| 5.2  | Lifting speed (laden / unladen)                         | 0.07 m/s / 0.07 m/s                                 |  |
| 5.3  | Lowering speed (laden / unladen)                        | 0.10 m/s / 0.10 m/s                                 |  |
| 5.11 | Parking brake                                           | Mecanic                                             |  |
|      | Engine                                                  |                                                     |  |
| 6.4  | Battery voltage / capacity                              | 12 V / 110 Ah                                       |  |
| 7.2  | Power                                                   | 1.20 kW                                             |  |
|      | Miscellaneous                                           |                                                     |  |
| 8.4  | Sound level at the driver's ear according to DIN 12 053 | 65 dB                                               |  |

### Kleos EB 500 D25 - Dimensional drawing