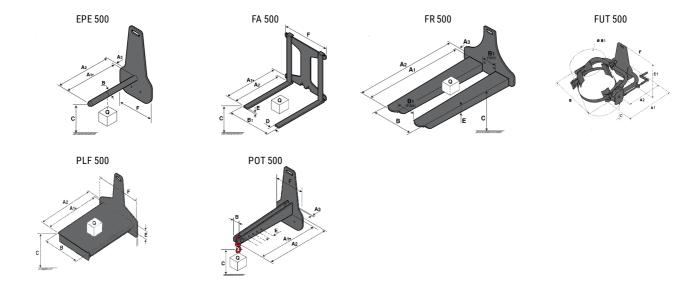

### **Tool characteristics**

| Tool 500 kg | Attachment capacity | Center of gravity of load | A1   | A2   | В    | E   | 31  | С   | D  | Ε   | E1  | E2 | F   | Weight |
|-------------|---------------------|---------------------------|------|------|------|-----|-----|-----|----|-----|-----|----|-----|--------|
|             | kg                  | mm                        | mm   | mm   | mm   | mm  | mm  | mm  | mm | mm  | mm  | mm | mm  | kg     |
| EPE 500     | 500                 | 350                       | 700  | 715  | 50   | -   | -   | 252 | -  | -   | -   | -  | 320 | 30     |
| FA 500      | 500                 | 350                       | 700  | 745  | -    | 250 | 680 | 45  | 60 | 30  | -   | -  | 720 | 54     |
| FR 500      | 500                 | 600                       | 1150 | 1177 | 560  | 200 | 315 | 85  | -  | 70  | -   | -  | 700 | 68     |
| FUT 500     | 300                 | 600                       | 795  | 650  | 1057 | 350 | 650 | 245 | -  | 240 | 631 | -  | -   | 92     |
| PLF 500     | 500                 | 350                       | 700  | 727  | 600  | -   |     | 280 | -  | 91  | -   | -  | 630 | 50     |
| POT 500     | 250                 | 600                       | 625  | 652  | 50   | -   | -   | 150 | -  | -   | -   | -  | 320 | 25     |

## Tools