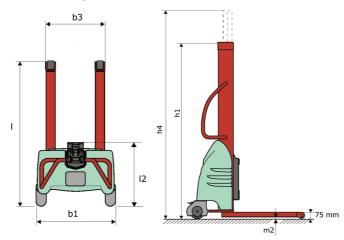

### Kleos EB 500 D25 - Dimensional drawing

# **KLEOS EB 500 D25**

|      |                                                         |    | eated on oary on, 2020 at 7:02 1 m or |
|------|---------------------------------------------------------|----|---------------------------------------|
|      | Technical characteristics                               |    | Metric                                |
| 1.1  | Manufacturer                                            |    | Manitou                               |
| 1.2  | Model Name                                              |    | EB 500 D25                            |
| 1.3  | Power source                                            |    | Electrical                            |
| 1.4  | Operator type                                           |    | Pedestrian                            |
| 1.5  | Max. capacity                                           | Q  | 500 kg                                |
| 1.6  | Load center of gravity                                  | С  | 250 mm                                |
|      | Weight                                                  |    |                                       |
| 2.1  | Overall weight without tools                            |    | 240 kg                                |
|      | Wheels                                                  |    |                                       |
| 3.1  | Tires type                                              |    | Nylon                                 |
| 3.2  | Dimensions of front wheels                              |    | 2x (75x65)                            |
| 3.3  | Dimensions of rear wheels                               |    | 2x (150x50)                           |
|      | Dimensions                                              |    |                                       |
| 4.2  | Mast lowered height                                     | h1 | 1950 mm                               |
| 4.5  | Mast extended height                                    | h4 | 3190 mm                               |
| 4.19 | Overall length                                          | 11 | 1300 mm                               |
| 4.20 | Length to face of forks                                 | 12 | 575 mm                                |
| 4.21 | Overall width                                           | b1 | 710 mm                                |
| 4.25 | Forks spread                                            | b5 | 519 mm                                |
| 4.32 | Ground clearance at centre of wheelbase                 | m2 | 35 mm                                 |
|      | Performances                                            |    |                                       |
| 5.2  | Lifting speed (laden / unladen)                         |    | 0.07 m/s / 0.07 m/s                   |
| 5.3  | Lowering speed (laden / unladen)                        |    | 0.10 m/s / 0.10 m/s                   |
| 5.11 | Parking brake                                           |    | Mecanic                               |
|      | Engine                                                  |    |                                       |
| 6.4  | Battery voltage / capacity                              |    | 12 V / 110 Ah                         |
| 7.2  | Power                                                   |    | 1.20 kW                               |
|      | Miscellaneous                                           |    |                                       |
| 8.4  | Sound level at the driver's ear according to DIN 12 053 |    | 65 dB                                 |
|      |                                                         |    |                                       |