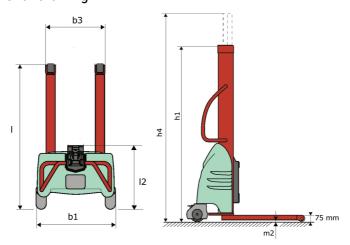

### Kleos EB 500 D25 - Dimensional drawing

# **KLEOS EB 500 D25**

|      |                                                         | REEDS EB 300 DES Orcated on August 12, 20 | 020 41 710 11 11 0 10 |
|------|---------------------------------------------------------|-------------------------------------------|-----------------------|
|      | Technical characteristics                               | Metri                                     | ic                    |
| 1.1  | Manufacturer                                            | Manit                                     | ou                    |
| 1.2  | Model Name                                              | Kleos EB 5                                | 00 D25                |
| 1.3  | Power source                                            | Electri                                   | cal                   |
| 1.4  | Operator type                                           | Pedest                                    | rian                  |
| 1.5  | Max. capacity                                           | Q 500 k                                   | (g                    |
| 1.6  | Load center of gravity                                  | c 250 m                                   | nm                    |
|      | Weight                                                  |                                           |                       |
| 2.1  | Overall weight without tools                            | 240 k                                     | (g                    |
|      | Wheels                                                  |                                           |                       |
| 3.1  | Tires type                                              | Nylo                                      | n                     |
| 3.2  | Dimensions of front wheels                              | 2x (75x                                   | (65)                  |
| 3.3  | Dimensions of rear wheels                               | 2x (150)                                  | x50)                  |
|      | Dimensions                                              |                                           |                       |
| 4.2  | Mast lowered height                                     | h1 1950 r                                 | nm                    |
| 4.5  | Mast extended height                                    | h4 3190 r                                 | mm                    |
| 4.19 | Overall length                                          | l1 1300 r                                 | nm                    |
| 4.20 | Length to face of forks                                 | l2 575 m                                  | nm                    |
| 4.21 | Overall width                                           | b1 710 m                                  | nm                    |
| 4.25 | Forks spread                                            | b5 519 m                                  | nm                    |
| 4.32 | Ground clearance at centre of wheelbase                 | m2 35 m                                   | m                     |
|      | Performances                                            |                                           |                       |
| 5.2  | Lifting speed (laden / unladen)                         | 0.07 m/s / 0                              | 0.07 m/s              |
| 5.3  | Lowering speed (laden / unladen)                        | 0.10 m/s / 0                              | 0.10 m/s              |
| 5.11 | Parking brake                                           | Mecai                                     | nic                   |
|      | Engine                                                  |                                           |                       |
| 6.4  | Battery voltage / capacity                              | 12 V / 11                                 | 0 Ah                  |
| 7.2  | Power                                                   | 1.20 k                                    | (W                    |
|      | Miscellaneous                                           |                                           |                       |
| 8.4  | Sound level at the driver's ear according to DIN 12 053 | 65 d                                      | В                     |