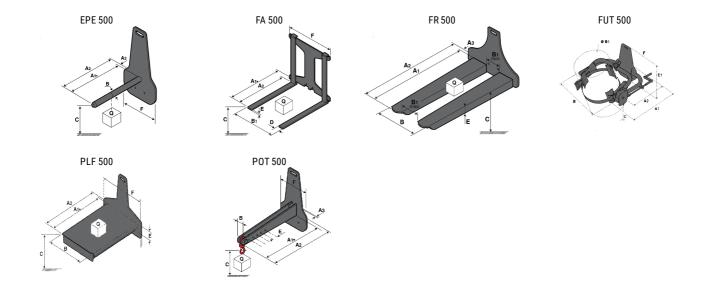

### **Tool characteristics**

| Tool 500 kg | Attachment capacity | Center of gravity of load | A1   | A2   | В    | E   | 31  | С   | D  | E   | E1  | E2 | F   | Weight |
|-------------|---------------------|---------------------------|------|------|------|-----|-----|-----|----|-----|-----|----|-----|--------|
|             | kg                  | mm                        | mm   | mm   | mm   | mm  | mm  | mm  | mm | mm  | mm  | mm | mm  | kg     |
| EPE 500     | 500                 | 350                       | 700  | 715  | 50   | -   | -   | 252 | -  | -   | -   | -  | 320 | 30     |
| FA 500      | 500                 | 350                       | 700  | 745  | -    | 250 | 680 | 45  | 60 | 30  | -   | -  | 720 | 54     |
| FR 500      | 500                 | 600                       | 1150 | 1177 | 560  | 200 | 315 | 85  | -  | 70  |     | -  | 700 | 68     |
| FUT 500     | 300                 | 600                       | 795  | 650  | 1057 | 350 | 650 | 245 | -  | 240 | 631 | -  | -   | 92     |
| PLF 500     | 500                 | 350                       | 700  | 727  | 600  | -   | -   | 280 | -  | 91  |     | -  | 630 | 50     |
| POT 500     | 250                 | 600                       | 625  | 652  | 50   | -   | -   | 150 | -  | -   | -   | -  | 320 | 25     |

## Tools