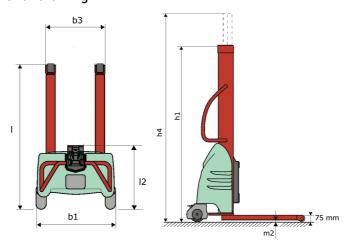

# **KLEOS EB 500 D25**

|      |                                                         | RLEUS EB 300 D25 Greated off August 13, 2023 at | 12.27 7 (17) |
|------|---------------------------------------------------------|-------------------------------------------------|--------------|
|      | Technical characteristics                               | Metric                                          |              |
| 1.1  | Manufacturer                                            | Manitou                                         |              |
| 1.2  | Model Name                                              | Kleos EB 500 D2                                 | 5            |
| 1.3  | Power source                                            | Electrical                                      |              |
| 1.4  | Operator type                                           | Pedestrian                                      |              |
| 1.5  | Max. capacity                                           | Q 500 kg                                        |              |
| 1.6  | Load center of gravity                                  | c 250 mm                                        |              |
|      | Weight                                                  |                                                 |              |
| 2.1  | Overall weight without tools                            | 240 kg                                          |              |
|      | Wheels                                                  |                                                 |              |
| 3.1  | Tires type                                              | Nylon                                           |              |
| 3.2  | Dimensions of front wheels                              | 2x (75x65)                                      |              |
| 3.3  | Dimensions of rear wheels                               | 2x (150x50)                                     |              |
|      | Dimensions                                              |                                                 |              |
| 4.2  | Mast lowered height                                     | h1 1950 mm                                      |              |
| 4.5  | Mast extended height                                    | h4 3190 mm                                      |              |
| 4.19 | Overall length                                          | I1 1300 mm                                      |              |
| 4.20 | Length to face of forks                                 | l2 575 mm                                       |              |
| 4.21 | Overall width                                           | b1 710 mm                                       |              |
| 4.25 | Forks spread                                            | b5 519 mm                                       |              |
| 4.32 | Ground clearance at centre of wheelbase                 | m2 35 mm                                        |              |
|      | Performances                                            |                                                 |              |
| 5.2  | Lifting speed (laden / unladen)                         | 0.07 m/s / 0.07 m                               | ı/s          |
| 5.3  | Lowering speed (laden / unladen)                        | 0.10 m/s / 0.10 m                               | ı/s          |
| 5.11 | Parking brake                                           | Mecanic                                         |              |
|      | Engine                                                  |                                                 |              |
| 6.4  | Battery voltage / capacity                              | 12 V / 110 Ah                                   |              |
| 7.2  | Power                                                   | 1.20 kW                                         |              |
|      | Miscellaneous                                           |                                                 |              |
| 8.4  | Sound level at the driver's ear according to DIN 12 053 | 65 dB                                           |              |

#### Kleos EB 500 D25 - Dimensional drawing