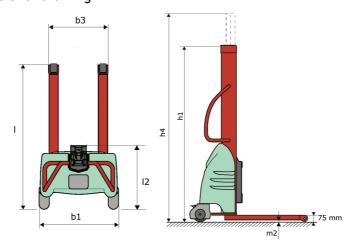

# **KLEOS EB 500 D25**

|      |                                                         | RLEOS EB 300 D25 Occurca on August 12, 2020 at 5.251 | 0.10 |
|------|---------------------------------------------------------|------------------------------------------------------|------|
|      | Technical characteristics                               | Metric                                               |      |
| 1.1  | Manufacturer                                            | Manitou                                              |      |
| 1.2  | Model Name                                              | Kleos EB 500 D25                                     |      |
| 1.3  | Power source                                            | Electrical                                           |      |
| 1.4  | Operator type                                           | Pedestrian                                           |      |
| 1.5  | Max. capacity                                           | Q 500 kg                                             |      |
| 1.6  | Load center of gravity                                  | c 250 mm                                             |      |
|      | Weight                                                  |                                                      |      |
| 2.1  | Overall weight without tools                            | 240 kg                                               |      |
|      | Wheels                                                  |                                                      |      |
| 3.1  | Tires type                                              | Nylon                                                |      |
| 3.2  | Dimensions of front wheels                              | 2x (75x65)                                           |      |
| 3.3  | Dimensions of rear wheels                               | 2x (150x50)                                          |      |
|      | Dimensions                                              |                                                      |      |
| 4.2  | Mast lowered height                                     | h1 1950 mm                                           |      |
| 4.5  | Mast extended height                                    | h4 3190 mm                                           |      |
| 4.19 | Overall length                                          | l1 1300 mm                                           |      |
| 4.20 | Length to face of forks                                 | 12 575 mm                                            |      |
| 4.21 | Overall width                                           | b1 710 mm                                            |      |
| 4.25 | Forks spread                                            | b5 519 mm                                            |      |
| 4.32 | Ground clearance at centre of wheelbase                 | m2 35 mm                                             |      |
|      | Performances                                            |                                                      |      |
| 5.2  | Lifting speed (laden / unladen)                         | 0.07 m/s / 0.07 m/s                                  |      |
| 5.3  | Lowering speed (laden / unladen)                        | 0.10 m/s / 0.10 m/s                                  |      |
| 5.11 | Parking brake                                           | Mecanic                                              |      |
|      | Engine                                                  |                                                      |      |
| 6.4  | Battery voltage / capacity                              | 12 V / 110 Ah                                        |      |
| 7.2  | Power                                                   | 1.20 kW                                              |      |
|      | Miscellaneous                                           |                                                      |      |
| 8.4  | Sound level at the driver's ear according to DIN 12 053 | 65 dB                                                |      |

### Kleos EB 500 D25 - Dimensional drawing