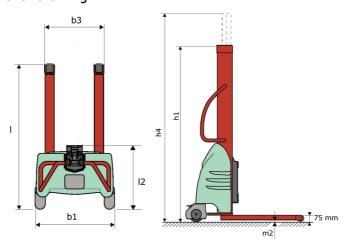

# **KLEOS EB 500 D25**

|      |                                                         | REEDS ED SOO DES | orcated on August 12, 2020 at 10.00 1 W 010 |
|------|---------------------------------------------------------|------------------|---------------------------------------------|
|      | Technical characteristics                               |                  | Metric                                      |
| 1.1  | Manufacturer                                            |                  | Manitou                                     |
| 1.2  | Model Name                                              |                  | Kleos EB 500 D25                            |
| 1.3  | Power source                                            |                  | Electrical                                  |
| 1.4  | Operator type                                           |                  | Pedestrian                                  |
| 1.5  | Max. capacity                                           | Q                | 500 kg                                      |
| 1.6  | Load center of gravity                                  | С                | 250 mm                                      |
|      | Weight                                                  |                  |                                             |
| 2.1  | Overall weight without tools                            |                  | 240 kg                                      |
|      | Wheels                                                  |                  |                                             |
| 3.1  | Tires type                                              |                  | Nylon                                       |
| 3.2  | Dimensions of front wheels                              |                  | 2x (75x65)                                  |
| 3.3  | Dimensions of rear wheels                               |                  | 2x (150x50)                                 |
|      | Dimensions                                              |                  |                                             |
| 4.2  | Mast lowered height                                     | h1               | 1950 mm                                     |
| 4.5  | Mast extended height                                    | h4               | 3190 mm                                     |
| 4.19 | Overall length                                          | l1               | 1300 mm                                     |
| 4.20 | Length to face of forks                                 | 12               | 575 mm                                      |
| 4.21 | Overall width                                           | b1               | 710 mm                                      |
| 4.25 | Forks spread                                            | b5               | 519 mm                                      |
| 4.32 | Ground clearance at centre of wheelbase                 | m2               | 35 mm                                       |
|      | Performances                                            |                  |                                             |
| 5.2  | Lifting speed (laden / unladen)                         |                  | 0.07 m/s / 0.07 m/s                         |
| 5.3  | Lowering speed (laden / unladen)                        |                  | 0.10 m/s / 0.10 m/s                         |
| 5.11 | Parking brake                                           |                  | Mecanic                                     |
|      | Engine                                                  |                  |                                             |
| 6.4  | Battery voltage / capacity                              |                  | 12 V / 110 Ah                               |
| 7.2  | Power                                                   |                  | 1.20 kW                                     |
|      | Miscellaneous                                           |                  |                                             |
| 8.4  | Sound level at the driver's ear according to DIN 12 053 |                  | 65 dB                                       |

### Kleos EB 500 D25 - Dimensional drawing