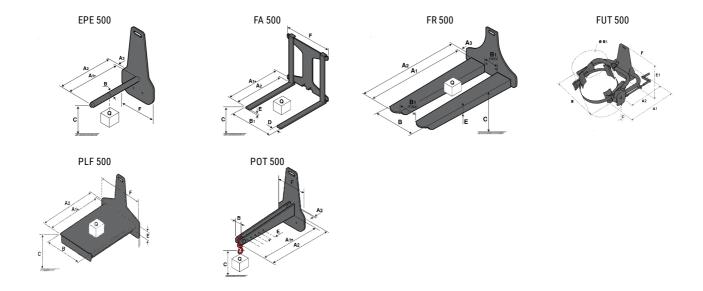

### **Tool characteristics**

| Tool 500 kg | Attachment capacity | Center of gravity of load | A1   | A2   | В    | E   | 31  | С   | D  | E   | E1  | E2 | F   | Weight |
|-------------|---------------------|---------------------------|------|------|------|-----|-----|-----|----|-----|-----|----|-----|--------|
|             | kg                  | mm                        | mm   | mm   | mm   | mm  | mm  | mm  | mm | mm  | mm  | mm | mm  | kg     |
| EPE 500     | 500                 | 350                       | 700  | 715  | 50   | -   | -   | 252 | -  | -   | -   | -  | 320 | 30     |
| FA 500      | 500                 | 350                       | 700  | 745  | -    | 250 | 680 | 45  | 60 | 30  | -   | -  | 720 | 54     |
| FR 500      | 500                 | 600                       | 1150 | 1177 | 560  | 200 | 315 | 85  | -  | 70  |     | -  | 700 | 68     |
| FUT 500     | 300                 | 600                       | 795  | 650  | 1057 | 350 | 650 | 245 | -  | 240 | 631 | -  | -   | 92     |
| PLF 500     | 500                 | 350                       | 700  | 727  | 600  | -   | -   | 280 | -  | 91  |     | -  | 630 | 50     |
| POT 500     | 250                 | 600                       | 625  | 652  | 50   | -   | -   | 150 | -  | -   | -   | -  | 320 | 25     |

## Tools