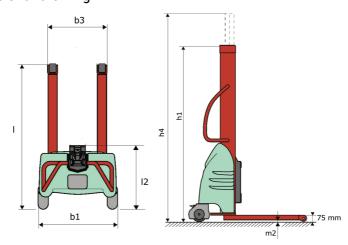

### Kleos EB 500 D25 - Dimensional drawing

# **KLEOS EB 500 D25**

|      |                                                         | RELOS ED 300 DES | created on oury or, 2020 at 7. 10 1 III or o |
|------|---------------------------------------------------------|------------------|----------------------------------------------|
|      | Technical characteristics                               |                  | Metric                                       |
| 1.1  | Manufacturer                                            |                  | Manitou                                      |
| 1.2  | Model Name                                              |                  | EB 500 D25                                   |
| 1.3  | Power source                                            |                  | Electrical                                   |
| 1.4  | Operator type                                           |                  | Pedestrian                                   |
| 1.5  | Max. capacity                                           | Q                | 500 kg                                       |
| 1.6  | Load center of gravity                                  | C                | 250 mm                                       |
|      | Weight                                                  |                  |                                              |
| 2.1  | Overall weight without tools                            |                  | 240 kg                                       |
|      | Wheels                                                  |                  |                                              |
| 3.1  | Tires type                                              |                  | Nylon                                        |
| 3.2  | Dimensions of front wheels                              |                  | 2x (75x65)                                   |
| 3.3  | Dimensions of rear wheels                               |                  | 2x (150x50)                                  |
|      | Dimensions                                              |                  |                                              |
| 4.2  | Mast lowered height                                     | h1               | 1950 mm                                      |
| 4.5  | Mast extended height                                    | h4               | 3190 mm                                      |
| 4.19 | Overall length                                          | l1               | 1300 mm                                      |
| 4.20 | Length to face of forks                                 | 12               | 575 mm                                       |
| 4.21 | Overall width                                           | b1               | 710 mm                                       |
| 4.25 | Forks spread                                            | b5               | 519 mm                                       |
| 4.32 | Ground clearance at centre of wheelbase                 | m2               | 35 mm                                        |
|      | Performances                                            |                  |                                              |
| 5.2  | Lifting speed (laden / unladen)                         |                  | 0.07 m/s / 0.07 m/s                          |
| 5.3  | Lowering speed (laden / unladen)                        |                  | 0.10 m/s / 0.10 m/s                          |
| 5.11 | Parking brake                                           |                  | Mecanic                                      |
|      | Engine                                                  |                  |                                              |
| 6.4  | Battery voltage / capacity                              |                  | 12 V / 110 Ah                                |
| 7.2  | Power                                                   | <u> </u>         | 1.20 kW                                      |
|      | Miscellaneous                                           |                  |                                              |
| 8.4  | Sound level at the driver's ear according to DIN 12 053 |                  | 65 dB                                        |
|      |                                                         |                  |                                              |