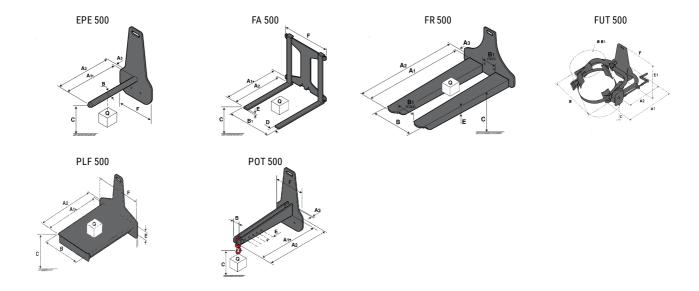

### **Tool characteristics**

| Tool 500 kg | Attachment capacity | Center of gravity of load | A1   | A2   | В    |     | 31  | С   | D  | Ε   | E1  | E2 | F   | Weight |
|-------------|---------------------|---------------------------|------|------|------|-----|-----|-----|----|-----|-----|----|-----|--------|
|             | kg                  | mm                        | mm   | mm   | mm   | mm  | mm  | mm  | mm | mm  | mm  | mm | mm  | kg     |
| EPE 500     | 500                 | 350                       | 700  | 715  | 50   | -   | -   | 252 | -  | -   | -   | -  | 320 | 30     |
| FA 500      | 500                 | 350                       | 700  | 745  | -    | 250 | 680 | 45  | 60 | 30  | -   | -  | 720 | 54     |
| FR 500      | 500                 | 600                       | 1150 | 1177 | 560  | 200 | 315 | 85  | -  | 70  |     | -  | 700 | 68     |
| FUT 500     | 300                 | 600                       | 795  | 650  | 1057 | 350 | 650 | 245 | -  | 240 | 631 | -  | -   | 92     |
| PLF 500     | 500                 | 350                       | 700  | 727  | 600  | -   |     | 280 | -  | 91  |     | -  | 630 | 50     |
| POT 500     | 250                 | 600                       | 625  | 652  | 50   | -   | -   | 150 | -  | -   | -   | -  | 320 | 25     |

## Tools