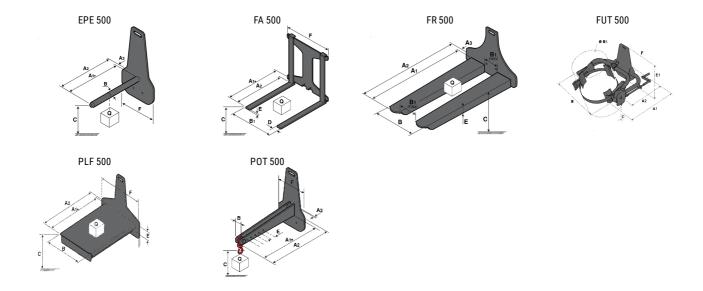

### **Tool characteristics**

| Tool 500 kg | Attachment capacity | Center of gravity of load | A1   | A2   | В    | B1  |     | С   | D  | E   | E1  | E2 | F   | Weight |
|-------------|---------------------|---------------------------|------|------|------|-----|-----|-----|----|-----|-----|----|-----|--------|
|             | kg                  | mm                        | mm   | mm   | mm   | mm  | mm  | mm  | mm | mm  | mm  | mm | mm  | kg     |
| EPE 500     | 500                 | 350                       | 700  | 715  | 50   | -   | -   | 252 | -  | -   | -   | -  | 320 | 30     |
| FA 500      | 500                 | 350                       | 700  | 745  | -    | 250 | 680 | 45  | 60 | 30  | -   | -  | 720 | 54     |
| FR 500      | 500                 | 600                       | 1150 | 1177 | 560  | 200 | 315 | 85  | -  | 70  | -   | -  | 700 | 68     |
| FUT 500     | 300                 | 600                       | 795  | 650  | 1057 | 350 | 650 | 245 | -  | 240 | 631 | -  | -   | 92     |
| PLF 500     | 500                 | 350                       | 700  | 727  | 600  | -   | -   | 280 | -  | 91  | -   | -  | 630 | 50     |
| POT 500     | 250                 | 600                       | 625  | 652  | 50   |     |     | 150 |    |     |     |    | 320 | 25     |

## Tools