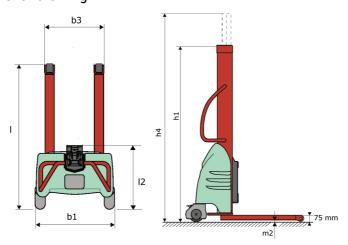

# **KLEOS EB 500 D25**

|      |                                                         | REEDS EB SOO DES OFCACCA OFF August 30, 2020 at 3.37 Five | 010 |
|------|---------------------------------------------------------|-----------------------------------------------------------|-----|
|      | Technical characteristics                               | Metric                                                    |     |
| 1.1  | Manufacturer                                            | Manitou                                                   |     |
| 1.2  | Model Name                                              | Kleos EB 500 D25                                          |     |
| 1.3  | Power source                                            | Electrical - Lead                                         |     |
| 1.4  | Operator type                                           | Pedestrian                                                |     |
| 1.5  | Max. capacity                                           | Q 500 kg                                                  |     |
| 1.6  | Load center of gravity                                  | c 250 mm                                                  |     |
|      | Weight                                                  |                                                           |     |
| 2.1  | Overall weight without tools                            | 240 kg                                                    |     |
|      | Wheels                                                  |                                                           |     |
| 3.1  | Tires type                                              | Nylon                                                     |     |
| 3.2  | Dimensions of front wheels                              | 2x (75x65)                                                |     |
| 3.3  | Dimensions of rear wheels                               | 2x (150x50)                                               |     |
|      | Dimensions                                              |                                                           |     |
| 4.2  | Mast lowered height                                     | h1 1950 mm                                                |     |
| 4.5  | Mast extended height                                    | h4 3190 mm                                                |     |
| 4.19 | Overall length                                          | I1 1300 mm                                                |     |
| 4.20 | Length to face of forks                                 | 12 575 mm                                                 |     |
| 4.21 | Overall width                                           | b1 710 mm                                                 |     |
| 4.25 | Forks spread                                            | b5 519 mm                                                 |     |
| 4.32 | Ground clearance at centre of wheelbase                 | m2 35 mm                                                  |     |
|      | Performances                                            |                                                           |     |
| 5.2  | Lifting speed (laden / unladen)                         | 0.07 m/s / 0.07 m/s                                       |     |
| 5.3  | Lowering speed (laden / unladen)                        | 0.10 m/s / 0.10 m/s                                       |     |
| 5.11 | Parking brake                                           | Mecanic                                                   |     |
|      | Engine                                                  |                                                           |     |
| 6.4  | Battery voltage / capacity                              | 12 V / 110 Ah                                             |     |
| 7.2  | Power                                                   | 1.20 kW                                                   |     |
|      | Miscellaneous                                           |                                                           |     |
| 8.4  | Sound level at the driver's ear according to DIN 12 053 | 65 dB                                                     |     |
|      |                                                         |                                                           |     |

### Kleos EB 500 D25 - Dimensional drawing