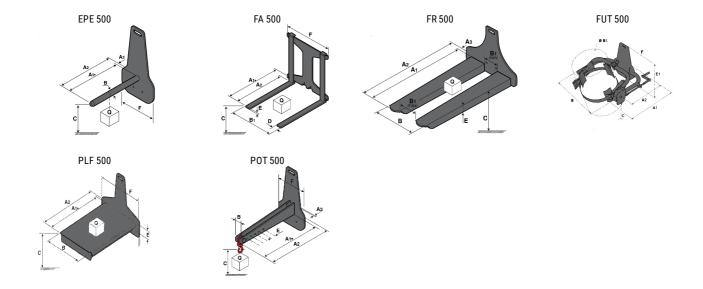

## Tools

### **Tool characteristics**

| Tool 500 kg | Attachment capacity | Center of gravity of load | A1   | A2   | В    |     | 31  | С   | D  | Ε   | E1  | E2 | F   | Weight |
|-------------|---------------------|---------------------------|------|------|------|-----|-----|-----|----|-----|-----|----|-----|--------|
|             | kg                  | mm                        | mm   | mm   | mm   | mm  | mm  | mm  | mm | mm  | mm  | mm | mm  | kg     |
| EPE 500     | 500                 | 350                       | 700  | 715  | 50   | -   | -   | 252 | -  | -   | -   | -  | 320 | 30     |
| FA 500      | 500                 | 350                       | 700  | 745  | -    | 250 | 680 | 45  | 60 | 30  | -   | -  | 720 | 54     |
| FR 500      | 500                 | 600                       | 1150 | 1177 | 560  | 200 | 315 | 85  | -  | 70  |     | -  | 700 | 68     |
| FUT 500     | 300                 | 600                       | 795  | 650  | 1057 | 350 | 650 | 245 | -  | 240 | 631 | -  | -   | 92     |
| PLF 500     | 500                 | 350                       | 700  | 727  | 600  | -   |     | 280 | -  | 91  |     | -  | 630 | 50     |
| POT 500     | 250                 | 600                       | 625  | 652  | 50   | -   | -   | 150 | -  | -   | -   | -  | 320 | 25     |