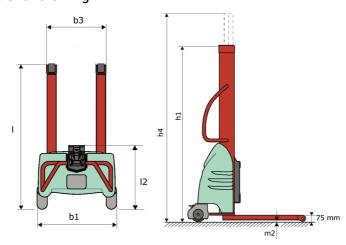

### Kleos EB 500 D25 - Dimensional drawing

# **KLEOS EB 500 D25**

|      |                                                         | REEGS ED 300 DES | orcated on August 12, 2020 at 10.00 1 W 010 |
|------|---------------------------------------------------------|------------------|---------------------------------------------|
|      | Technical characteristics                               |                  | Metric                                      |
| 1.1  | Manufacturer                                            |                  | Manitou                                     |
| 1.2  | Model Name                                              |                  | Kleos EB 500 D25                            |
| 1.3  | Power source                                            |                  | Electrical                                  |
| 1.4  | Operator type                                           |                  | Pedestrian                                  |
| 1.5  | Max. capacity                                           | Q                | 500 kg                                      |
| 1.6  | Load center of gravity                                  | С                | 250 mm                                      |
|      | Weight                                                  |                  |                                             |
| 2.1  | Overall weight without tools                            |                  | 240 kg                                      |
|      | Wheels                                                  |                  |                                             |
| 3.1  | Tires type                                              |                  | Nylon                                       |
| 3.2  | Dimensions of front wheels                              |                  | 2x (75x65)                                  |
| 3.3  | Dimensions of rear wheels                               |                  | 2x (150x50)                                 |
|      | Dimensions                                              |                  |                                             |
| 4.2  | Mast lowered height                                     | h1               | 1950 mm                                     |
| 4.5  | Mast extended height                                    | h4               | 3190 mm                                     |
| 4.19 | Overall length                                          | I1               | 1300 mm                                     |
| 4.20 | Length to face of forks                                 | 12               | 575 mm                                      |
| 4.21 | Overall width                                           | b1               | 710 mm                                      |
| 4.25 | Forks spread                                            | b5               | 519 mm                                      |
| 4.32 | Ground clearance at centre of wheelbase                 | m2               | 35 mm                                       |
|      | Performances                                            |                  |                                             |
| 5.2  | Lifting speed (laden / unladen)                         |                  | 0.07 m/s / 0.07 m/s                         |
| 5.3  | Lowering speed (laden / unladen)                        |                  | 0.10 m/s / 0.10 m/s                         |
| 5.11 | Parking brake                                           |                  | Mecanic                                     |
|      | Engine                                                  |                  |                                             |
| 6.4  | Battery voltage / capacity                              |                  | 12 V / 110 Ah                               |
| 7.2  | Power                                                   |                  | 1.20 kW                                     |
|      | Miscellaneous                                           |                  |                                             |
| 8.4  | Sound level at the driver's ear according to DIN 12 053 |                  | 65 dB                                       |